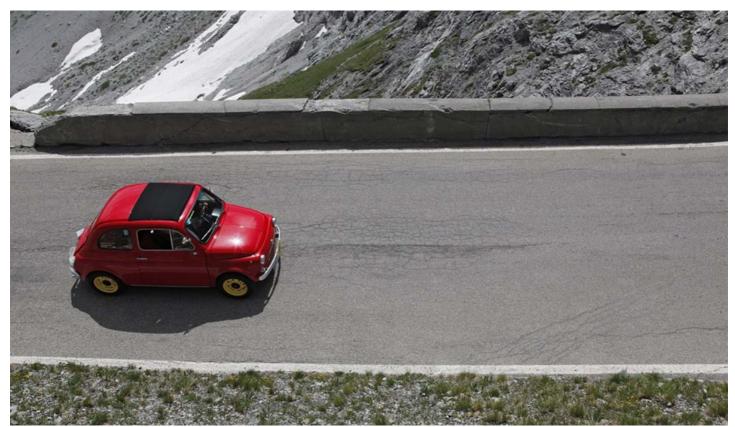

## Description

The Stelvio Road is considered a pioneering work in the construction of mountain roads. Some 50 km long, it was commissioned by the Austrian Empire and built between 1820 and 1826 under the supervision of Carlo Donegani, in order to provide a direct road link between the Lombardy region and the other regions that belonged to the Empire. During the Great War, between 1915 and 1917, the Italian front ran along the Stelvio Road, and traces of military fortifications remain visible to this day. Since it was originally built, few changes have been made to the road, which is a total of 49.2 km long. Today the north-western slope of Prato allo Stelvio (915 m) has 48 numbered bends.