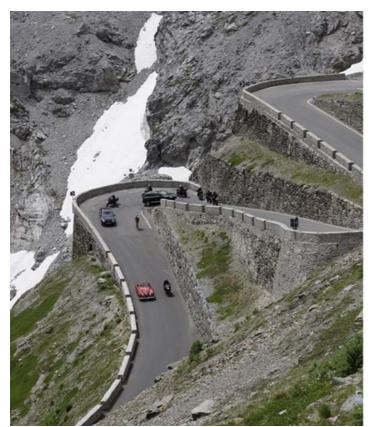

## Description

The Stelvio Road is considered a pioneering work in the construction of mountain roads. Some 50 km long, it was commissioned by the Austrian Empire and built between 1820 and 1826 under the supervision of Carlo Donegani, in order to provide a direct road link between the Lombardy region and the other regions that belonged to the Empire. During the Great War, between 1915 and 1917, the Italian front ran along the Stelvio Road, and traces of military fortifications remain visible to this day. Since it was originally built, few changes have been made to the road, which is a total of 49.2 km long. Today the north-western slope of Prato allo Stelvio (915 m) has 48 numbered bends.