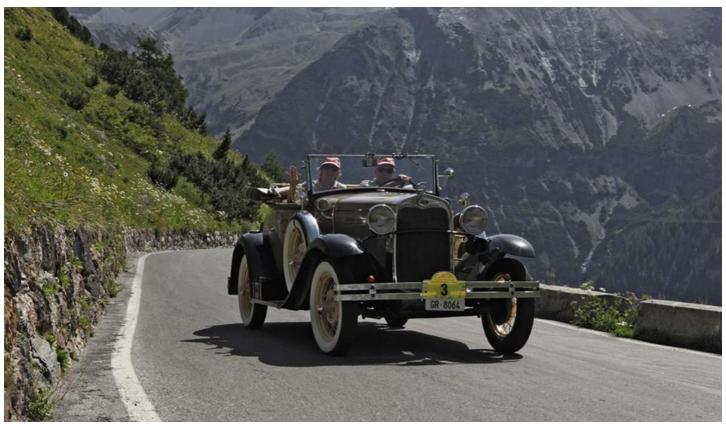

## Description

The Stelvio Road is considered a pioneering work in the construction of mountain roads. Some 50 km long, it was commissioned by the Austrian Empire and built between 1820 and 1826 under the supervision of Carlo Donegani, in order to provide a direct road link between the Lombardy region and the other regions that belonged to the Empire. During the Great War, between 1915 and 1917, the Italian front ran along the Stelvio Road, and traces of military fortifications remain visible to this day. Since it was originally built, few changes have been made to the road, which is a total of 49.2 km long. Today the north-western slope of Prato allo Stelvio (915 m) has 48 numbered bends.