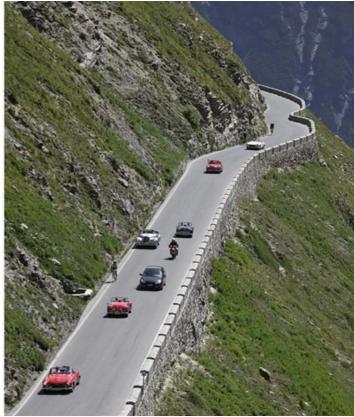

## Description

The Stelvio Road is considered a pioneering work in the construction of mountain roads. Some 50 km long, it was commissioned by the Austrian Empire and built between 1820 and 1826 under the supervision of Carlo Donegani, in order to provide a direct road link between the Lombardy region and the other regions that belonged to the Empire. During the Great War, between 1915 and 1917, the Italian front ran along the Stelvio Road, and traces of military fortifications remain visible to this day. Since it was originally built, few changes have been made to the road, which is a total of 49.2 km long. Today the north-western slope of Prato allo Stelvio (915 m) has 48 numbered bends.