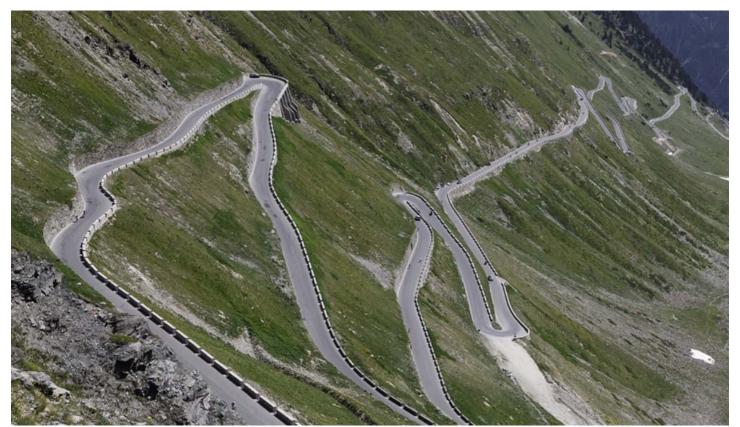

## Description

The Stelvio Road is considered a pioneering work in the construction of mountain roads. Some 50 km long, it was commissioned by the Austrian Empire and built between 1820 and 1826 under the supervision of Carlo Donegani, in order to provide a direct road link between the Lombardy region and the other regions that belonged to the Empire. During the Great War, between 1915 and 1917, the Italian front ran along the Stelvio Road, and traces of military fortifications remain visible to this day. Since it was originally built, few changes have been made to the road, which is a total of 49.2 km long. Today the north-western slope of Prato allo Stelvio (915 m) has 48 numbered bends.