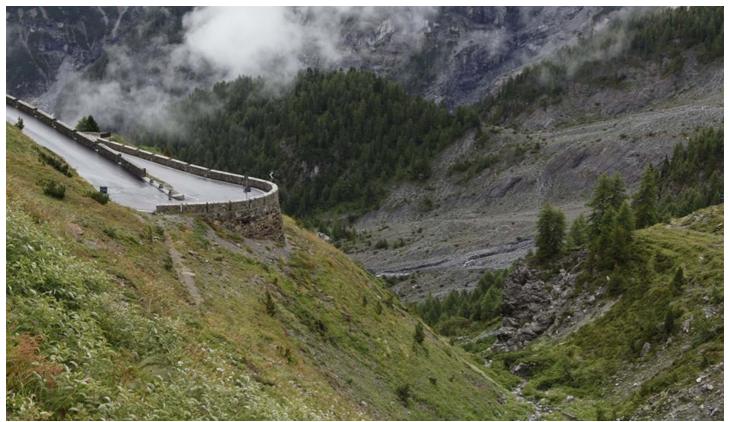

## Description

The Stelvio Road is considered a pioneering work in the construction of mountain roads. Some 50 km long, it was commissioned by the Austrian Empire and built between 1820 and 1826 under the supervision of Carlo Donegani, in order to provide a direct road link between the Lombardy region and the other regions that belonged to the Empire. During the Great War, between 1915 and 1917, the Italian front ran along the Stelvio Road, and traces of military fortifications remain visible to this day. Since it was originally built, few changes have been made to the road, which is a total of 49.2 km long. Today the north-western slope of Prato allo Stelvio (915 m) has 48 numbered bends.