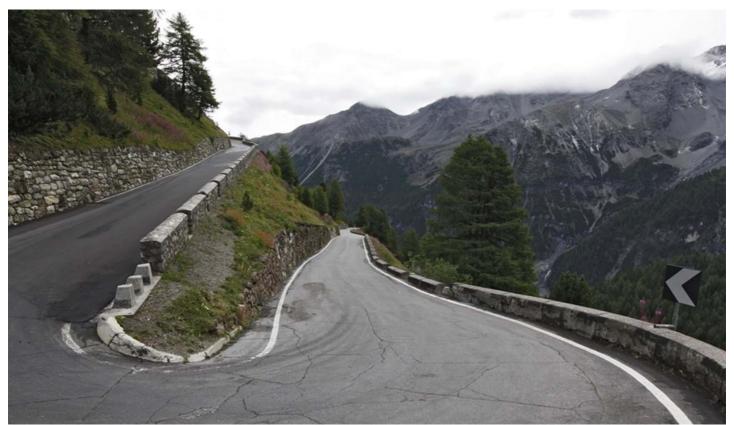

## Description

The Stelvio Road is considered a pioneering work in the construction of mountain roads. Some 50 km long, it was commissioned by the Austrian Empire and built between 1820 and 1826 under the supervision of Carlo Donegani, in order to provide a direct road link between the Lombardy region and the other regions that belonged to the Empire. During the Great War, between 1915 and 1917, the Italian front ran along the Stelvio Road, and traces of military fortifications remain visible to this day. Since it was originally built, few changes have been made to the road, which is a total of 49.2 km long. Today the north-western slope of Prato allo Stelvio (915 m) has 48 numbered bends.