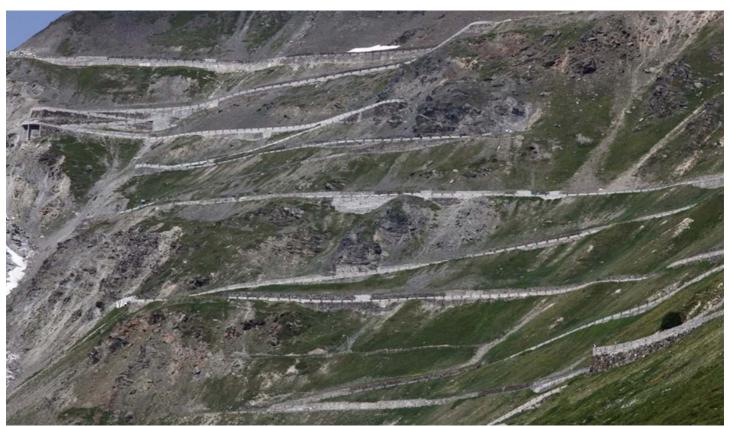

## Description

The Stelvio Road is considered a pioneering work in the construction of mountain roads. Some 50 km long, it was commissioned by the Austrian Empire and built between 1820 and 1826 under the supervision of Carlo Donegani, in order to provide a direct road link between the Lombardy region and the other regions that belonged to the Empire. During the Great War, between 1915 and 1917, the Italian front ran along the Stelvio Road, and traces of military fortifications remain visible to this day. Since it was originally built, few changes have been made to the road, which is a total of 49.2 km long. Today the north-western slope of Prato allo Stelvio (915 m) has 48 numbered bends.