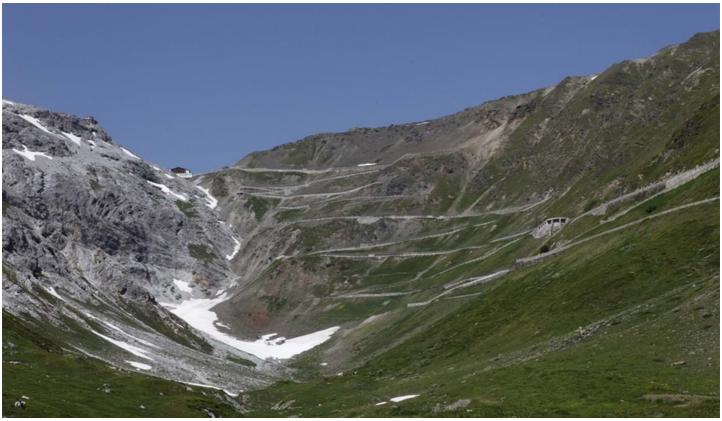

## Description

The Stelvio Road is considered a pioneering work in the construction of mountain roads. Some 50 km long, it was commissioned by the Austrian Empire and built between 1820 and 1826 under the supervision of Carlo Donegani, in order to provide a direct road link between the Lombardy region and the other regions that belonged to the Empire. During the Great War, between 1915 and 1917, the Italian front ran along the Stelvio Road, and traces of military fortifications remain visible to this day. Since it was originally built, few changes have been made to the road, which is a total of 49.2 km long. Today the north-western slope of Prato allo Stelvio (915 m) has 48 numbered bends.