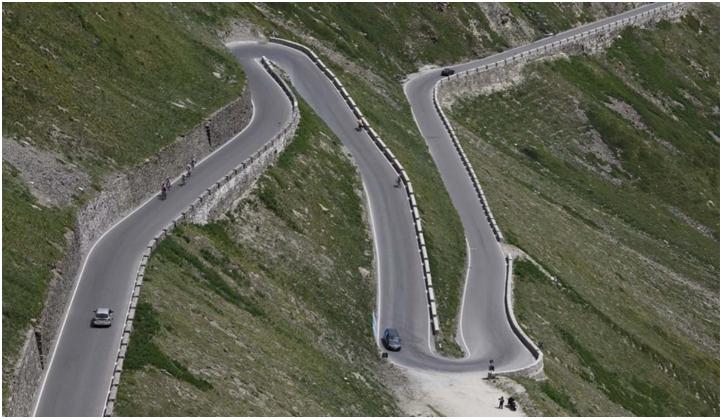

## Description

The Stelvio Road is considered a pioneering work in the construction of mountain roads. Some 50 km long, it was commissioned by the Austrian Empire and built between 1820 and 1826 under the supervision of Carlo Donegani, in order to provide a direct road link between the Lombardy region and the other regions that belonged to the Empire. During the Great War, between 1915 and 1917, the Italian front ran along the Stelvio Road, and traces of military fortifications remain visible to this day. Since it was originally built, few changes have been made to the road, which is a total of 49.2 km long. Today the north-western slope of Prato allo Stelvio (915 m) has 48 numbered bends.