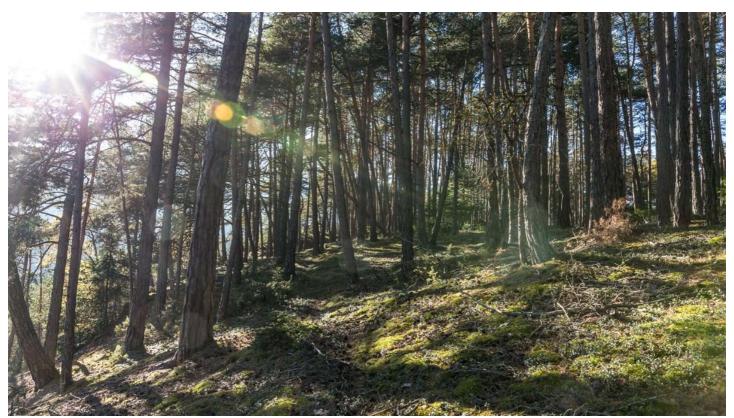

## Spruce wood near St. Lorenzen

Categories: Mountains, forests, plateau

Setting: alpine, rural, high mountain

Water: ×

Electricity: ×

Elevator: X

Parking:

Access for passenger cars, commercial vehicles