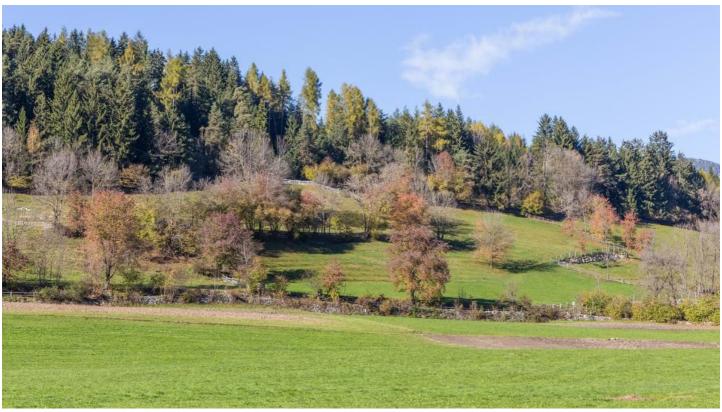

## Spruce wood near St. Lorenzen

Categories: Mountains, forests, plateau

Setting: alpine, rural, high mountain

Water: ×

Electricity: ×

Elevator: X

Parking:

Access for passenger cars, commercial vehicles