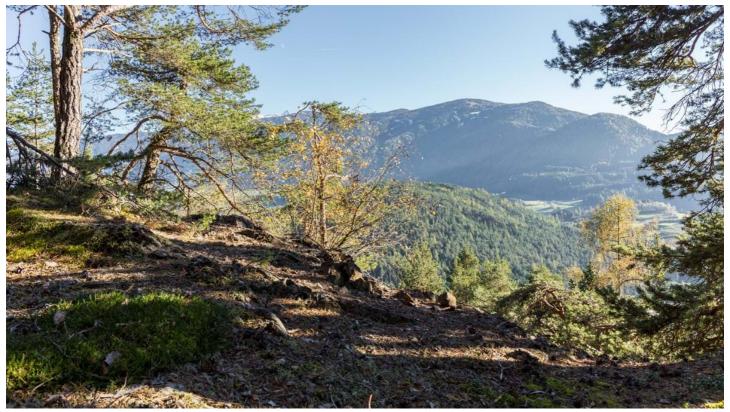

## Spruce wood near St. Lorenzen

Categories: Mountains, forests, plateau

Setting: alpine, rural, high mountain

Water: ×

Electricity: ×

Elevator: X

Parking:

Access for passenger cars, commercial vehicles