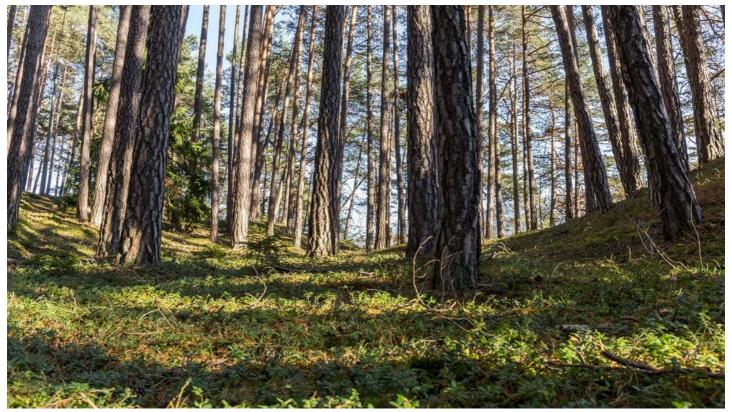

## Spruce wood near St. Lorenzen

Categories: Mountains, forests, plateau

Setting: alpine, rural, high mountain

Water: ×

Electricity: ×

Elevator: X

Parking:

Access for passenger cars, commercial vehicles