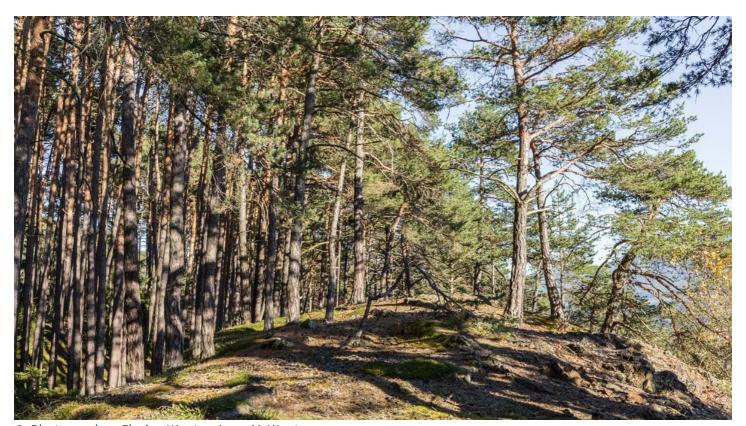

## Spruce wood near St. Lorenzen

Categories: Mountains, forests, plateau

Setting: alpine, rural, high mountain

Water: ×

Electricity: ×

Elevator: X

Parking:

Access for passenger cars, commercial vehicles