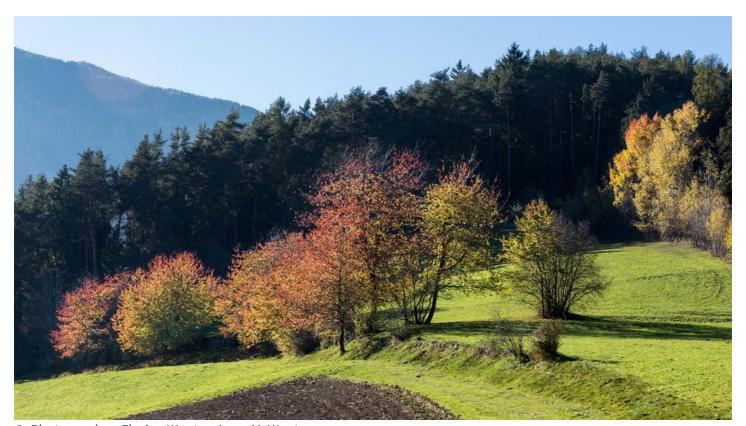

## Spruce wood near St. Lorenzen

Categories: Mountains, forests, plateau

Setting: alpine, rural, high mountain

Water: ×

Electricity: ×

Elevator: X

Parking:

Access for passenger cars, commercial vehicles