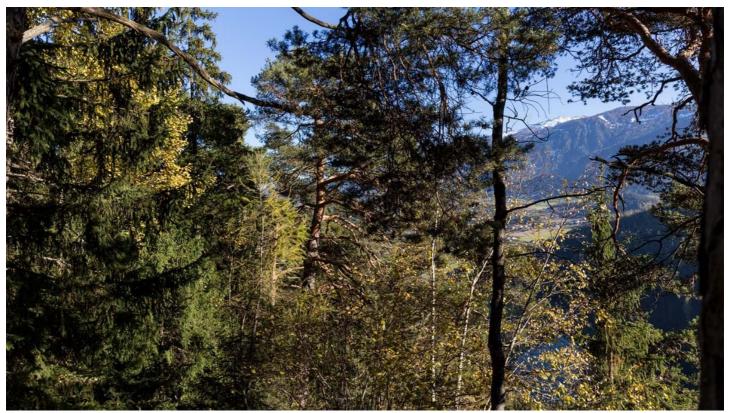

## Spruce wood near St. Lorenzen

Categories: Mountains, forests, plateau

Setting: alpine, rural, high mountain

Water: ×

Electricity: ×

Elevator: X

Parking:

Access for passenger cars, commercial vehicles