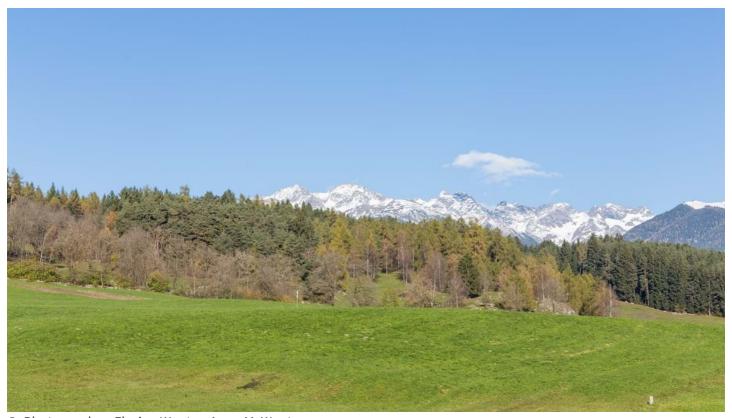

## Spruce wood near St. Lorenzen

Categories: Mountains, forests, plateau

Setting: alpine, rural, high mountain

Water: ×

Electricity: ×

Elevator: X

Parking:

Access for passenger cars, commercial vehicles