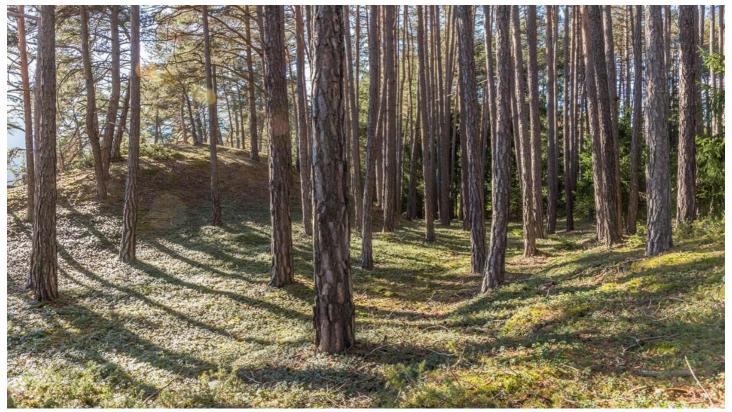

## Spruce wood near St. Lorenzen

Categories: Mountains, forests, plateau

Setting: alpine, rural, high mountain

Water: ×

Electricity: ×

Elevator: X

Parking:

Access for passenger cars, commercial vehicles