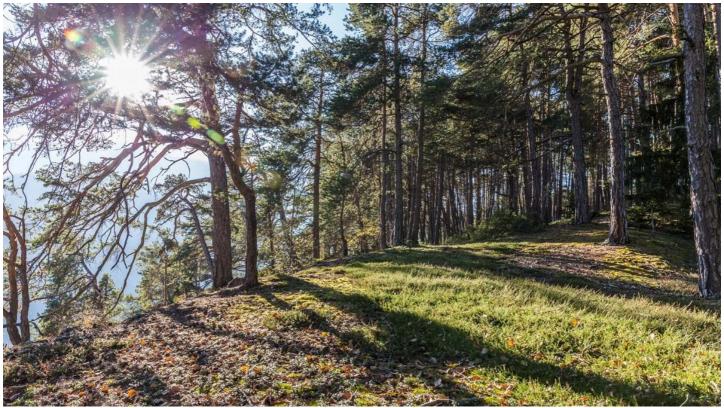

## Spruce wood near St. Lorenzen

Categories: Mountains, forests, plateau

Setting: alpine, rural, high mountain

Water: ×

Electricity: ×

Elevator: X

Parking:

Access for passenger cars, commercial vehicles