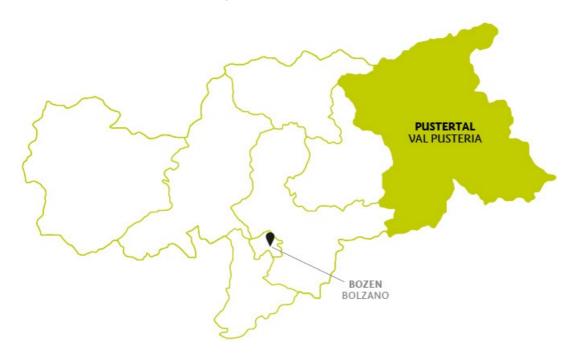

## Spruce wood near St. Lorenzen

Categories: Mountains, forests, plateau

Setting: alpine, rural, high mountain

Water: ×

Electricity: ×

Elevator: X

Parking:

Access for passenger cars, commercial vehicles