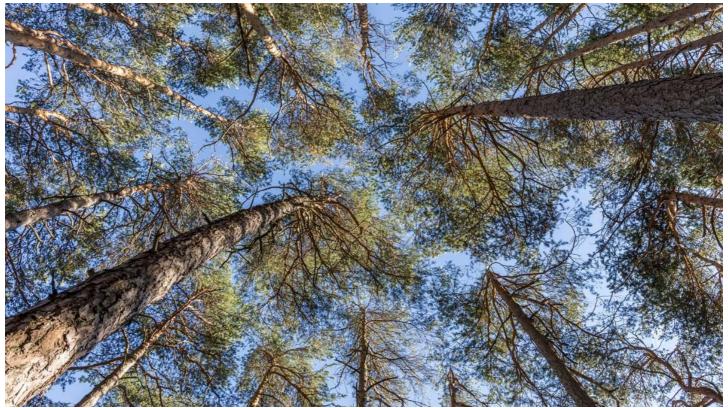

## Spruce wood near St. Lorenzen

Categories: Mountains, forests, plateau

Setting: alpine, rural, high mountain

Water: ×

Electricity: ×

Elevator: X

Parking:

Access for passenger cars, commercial vehicles