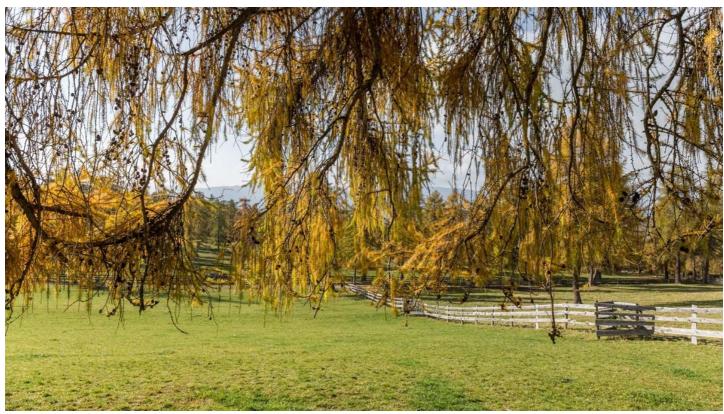

## Description

The plateau Salten/Salto stretches the area from San Genesio/Jenesien to Avelengo/Hafling and separates the Val Sarentino/Sarntal valley from the Val d'Adige/Etschtal valley. There is a particular landscape shaped by men, the biggest European larch meadows area. Larches are resistant to cold and drought and are characterized by different colours according to the season.