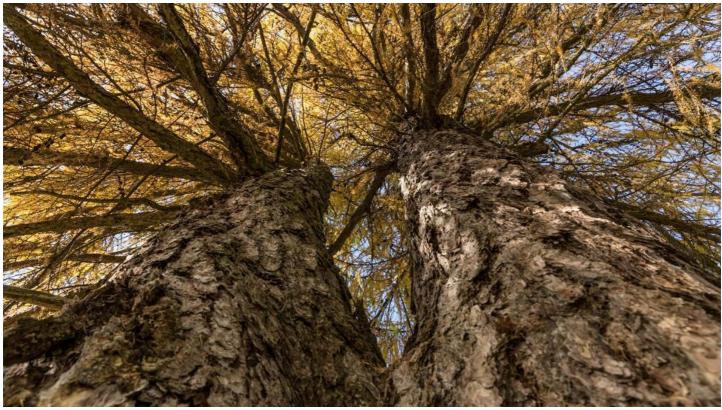

## Description

The plateau Salten/Salto stretches the area from San Genesio/Jenesien to Avelengo/Hafling and separates the Val Sarentino/Sarntal valley from the Val d'Adige/Etschtal valley. There is a particular landscape shaped by men, the biggest European larch meadows area. Larches are resistant to cold and drought and are characterized by different colours according to the season.