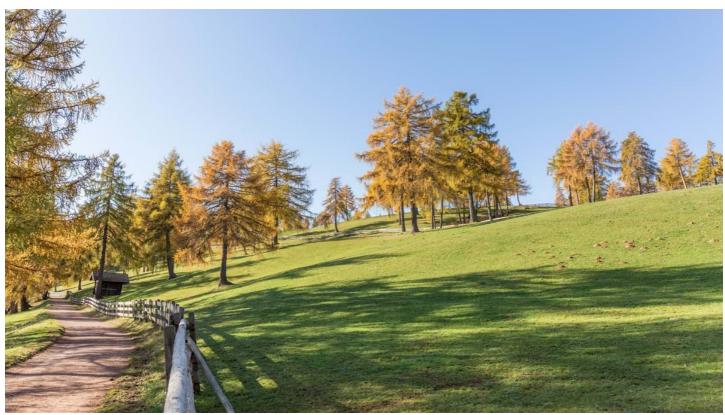

## Description

The plateau Salten/Salto stretches the area from San Genesio/Jenesien to Avelengo/Hafling and separates the Val Sarentino/Sarntal valley from the Val d'Adige/Etschtal valley. There is a particular landscape shaped by men, the biggest European larch meadows area. Larches are resistant to cold and drought and are characterized by different colours according to the season.