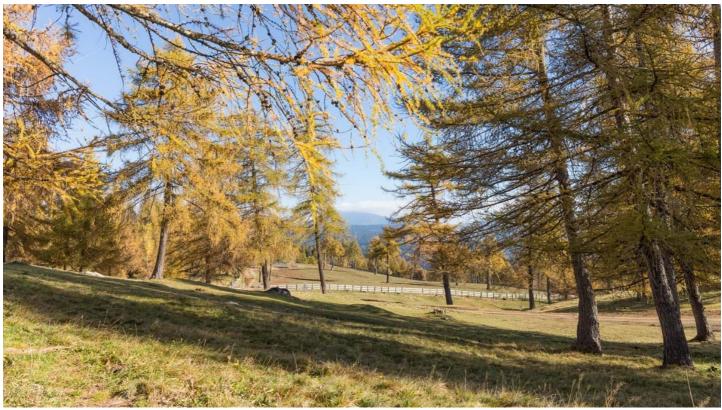

## Description

The plateau Salten/Salto stretches the area from San Genesio/Jenesien to Avelengo/Hafling and separates the Val Sarentino/Sarntal valley from the Val d'Adige/Etschtal valley. There is a particular landscape shaped by men, the biggest European larch meadows area. Larches are resistant to cold and drought and are characterized by different colours according to the season.