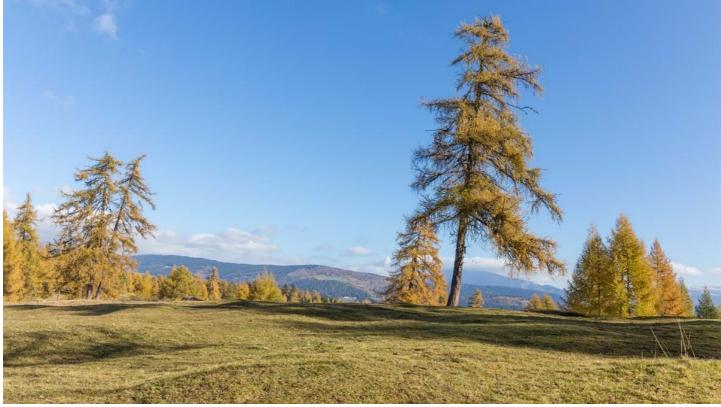

## Description

The plateau Salten/Salto stretches the area from San Genesio/Jenesien to Avelengo/Hafling and separates the Val Sarentino/Sarntal valley from the Val d'Adige/Etschtal valley. There is a particular landscape shaped by men, the biggest European larch meadows area. Larches are resistant to cold and drought and are characterized by different colours according to the season.