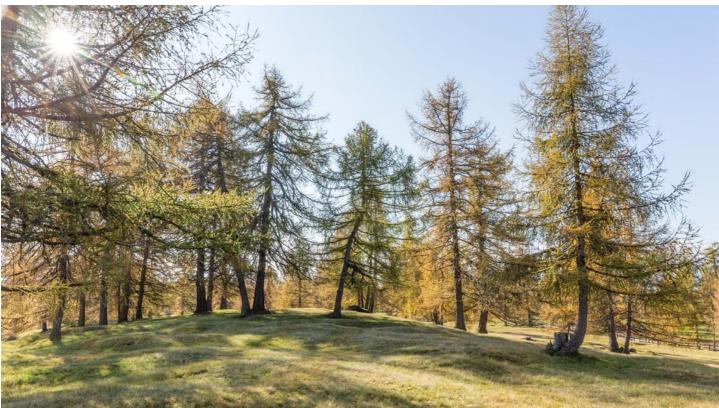

## Description

The plateau Salten/Salto stretches the area from San Genesio/Jenesien to Avelengo/Hafling and separates the Val Sarentino/Sarntal valley from the Val d'Adige/Etschtal valley. There is a particular landscape shaped by men, the biggest European larch meadows area. Larches are resistant to cold and drought and are characterized by different colours according to the season.