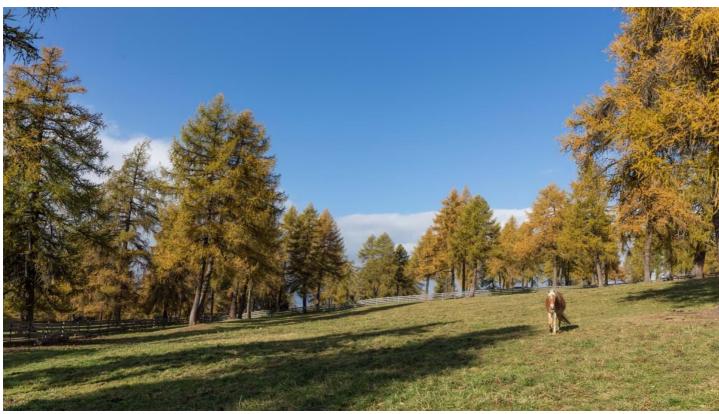

## Description

The plateau Salten/Salto stretches the area from San Genesio/Jenesien to Avelengo/Hafling and separates the Val Sarentino/Sarntal valley from the Val d'Adige/Etschtal valley. There is a particular landscape shaped by men, the biggest European larch meadows area. Larches are resistant to cold and drought and are characterized by different colours according to the season.