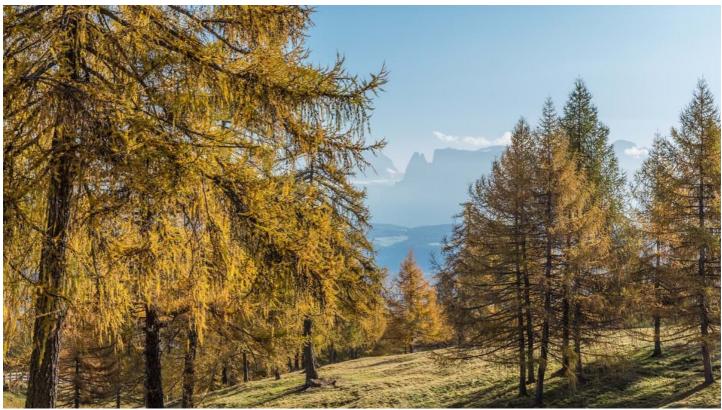

## Description

The plateau Salten/Salto stretches the area from San Genesio/Jenesien to Avelengo/Hafling and separates the Val Sarentino/Sarntal valley from the Val d'Adige/Etschtal valley. There is a particular landscape shaped by men, the biggest European larch meadows area. Larches are resistant to cold and drought and are characterized by different colours according to the season.