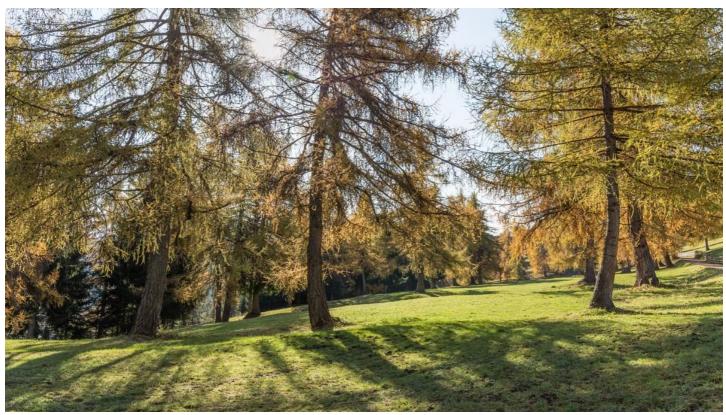

## Description

The plateau Salten/Salto stretches the area from San Genesio/Jenesien to Avelengo/Hafling and separates the Val Sarentino/Sarntal valley from the Val d'Adige/Etschtal valley. There is a particular landscape shaped by men, the biggest European larch meadows area. Larches are resistant to cold and drought and are characterized by different colours according to the season.