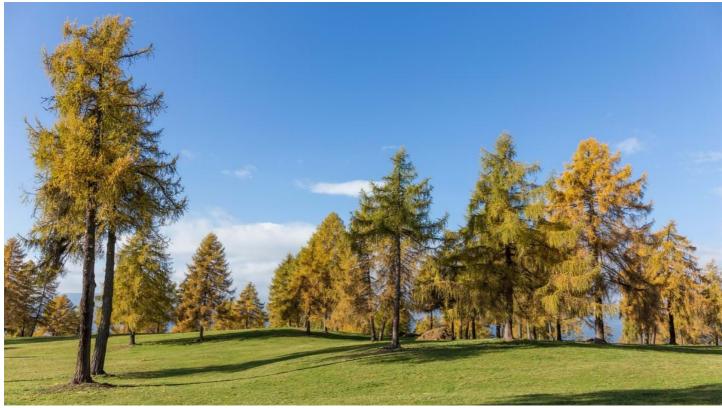

## Description

The plateau Salten/Salto stretches the area from San Genesio/Jenesien to Avelengo/Hafling and separates the Val Sarentino/Sarntal valley from the Val d'Adige/Etschtal valley. There is a particular landscape shaped by men, the biggest European larch meadows area. Larches are resistant to cold and drought and are characterized by different colours according to the season.