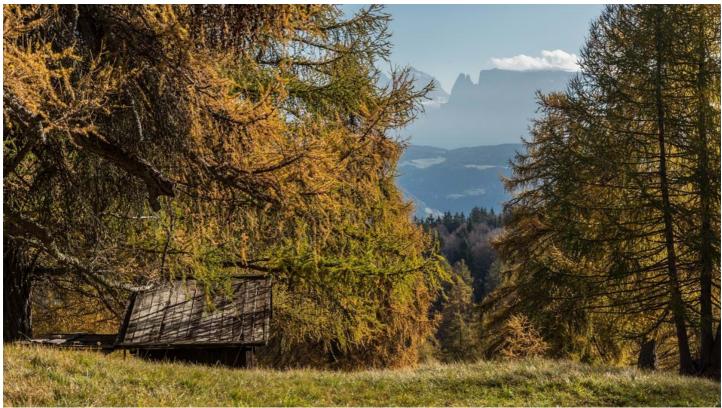

## Description

The plateau Salten/Salto stretches the area from San Genesio/Jenesien to Avelengo/Hafling and separates the Val Sarentino/Sarntal valley from the Val d'Adige/Etschtal valley. There is a particular landscape shaped by men, the biggest European larch meadows area. Larches are resistant to cold and drought and are characterized by different colours according to the season.