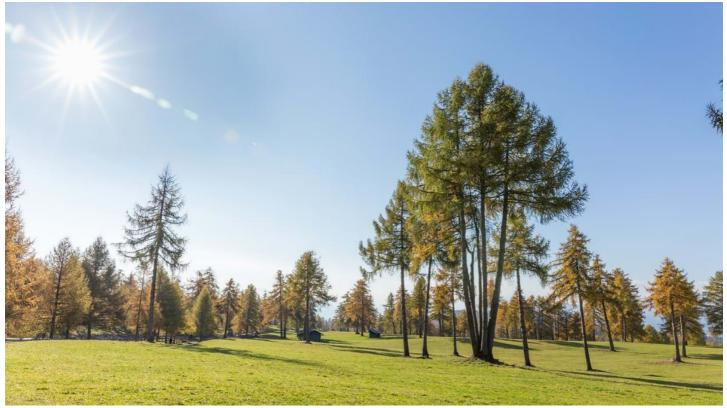

## Description

The plateau Salten/Salto stretches the area from San Genesio/Jenesien to Avelengo/Hafling and separates the Val Sarentino/Sarntal valley from the Val d'Adige/Etschtal valley. There is a particular landscape shaped by men, the biggest European larch meadows area. Larches are resistant to cold and drought and are characterized by different colours according to the season.