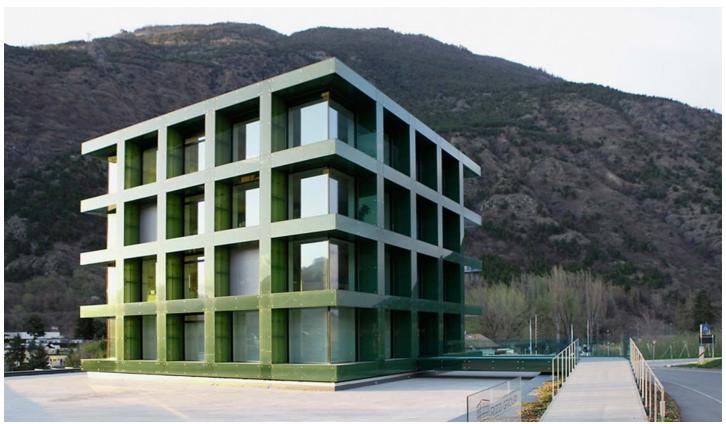

## Description

The Selimex offices are located inside a glass cube at the entrance of the town of Latsch, about 27 km from Merano. At night, the glass façade is illuminated with different colors and the four-storey, futuristic building also has an exhibition area inside where artwork is displayed.

Categories: Office buildings and spaces

Setting: industrial

Topic: bright

Architectural style: 21. Century, postmodernism, Modern, Postwar Modernism

Facade: glass front

Furniture style: modern classic

Water: