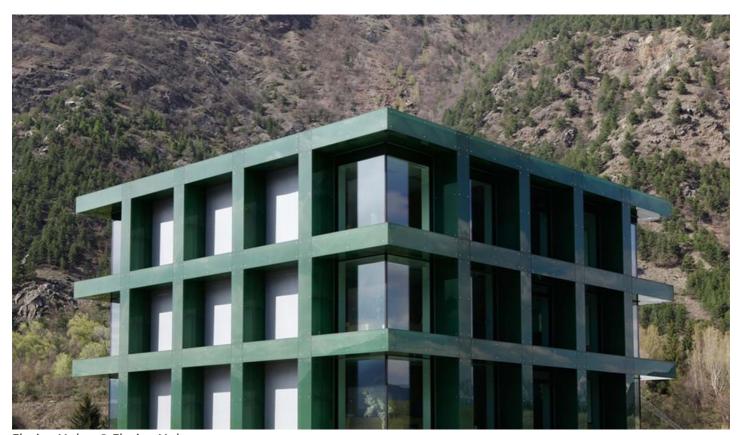

## Description

The Selimex offices are located inside a glass cube at the entrance of the town of Latsch, about 27 km from Merano. At night, the glass façade is illuminated with different colors and the four-storey, futuristic building also has an exhibition area inside where artwork is displayed.

Categories: Office buildings and spaces

Setting: industrial

Topic: bright

Architectural style: 21. Century, postmodernism, Modern, Postwar Modernism

Facade: glass front

Furniture style: modern classic

Water: