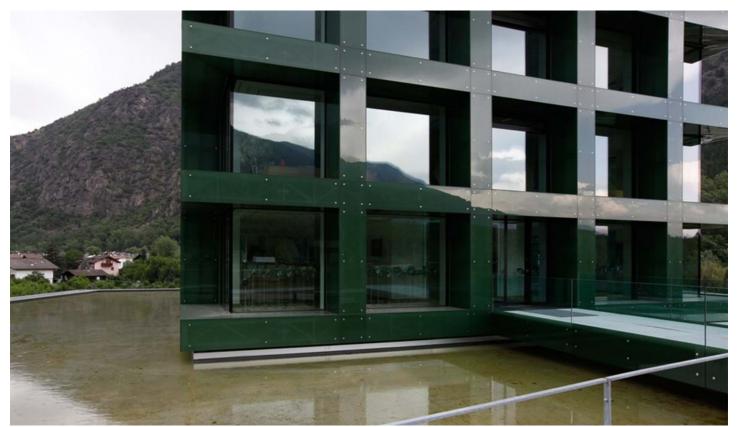

## Description

The Selimex offices are located inside a glass cube at the entrance of the town of Latsch, about 27 km from Merano. At night, the glass façade is illuminated with different colors and the four-storey, futuristic building also has an exhibition area inside where artwork is displayed.