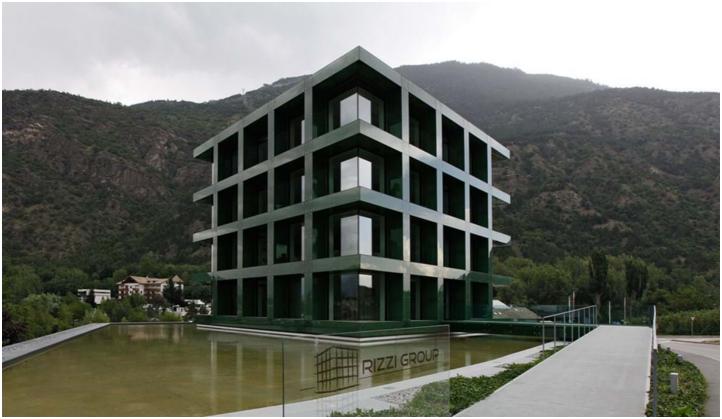

## Description

The Selimex offices are located inside a glass cube at the entrance of the town of Latsch, about 27 km from Merano. At night, the glass façade is illuminated with different colors and the four-storey, futuristic building also has an exhibition area inside where artwork is displayed.