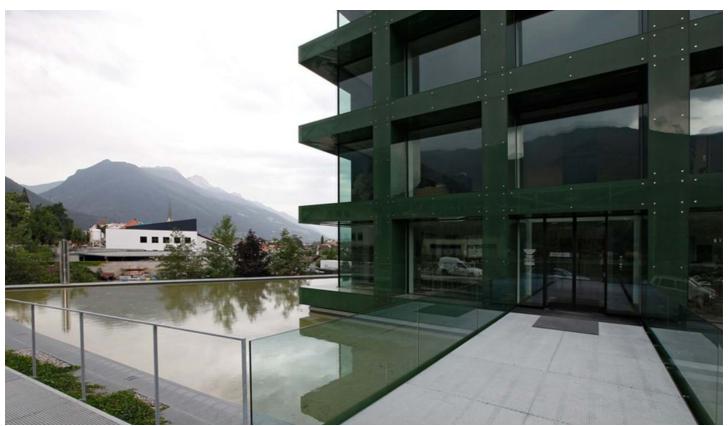

## Description

The Selimex offices are located inside a glass cube at the entrance of the town of Latsch, about 27 km from Merano. At night, the glass façade is illuminated with different colors and the four-storey, futuristic building also has an exhibition area inside where artwork is displayed.