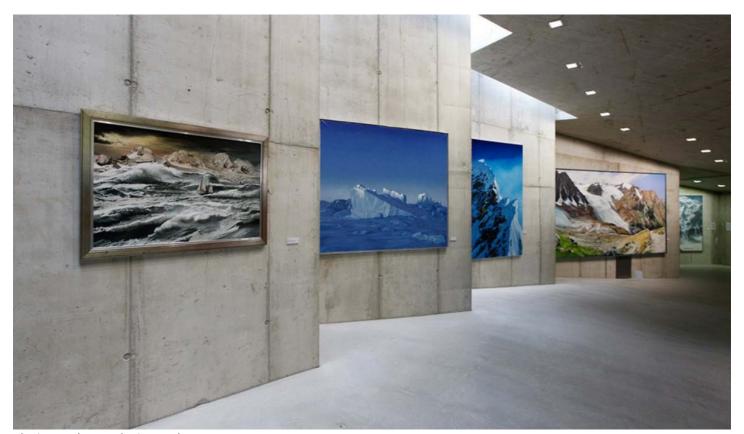

## Description

The museum is in Solda in the Ortles mountains at an altitude of 1900m. Built below ground level, it is dedicated to the theme of ice, and concentrates on skiing, ice mountaineering, and the polar expeditions. The visitor literally goes into the mountain to gain an idea of what the glaciers of the Arctic and Antarctic are like, to understand the force of avalanches, and how many difficulties artists who paint ice encounter. The museum is reached through a large fissure cut into the hillside's supporting wall, lined with stone. The short ramp leads into the depths of the artificial cavern completely constructed with reinforced concrete. The steep deep structure gets light from above through a strip of glass cutting through the surface like a glacial crevasse.