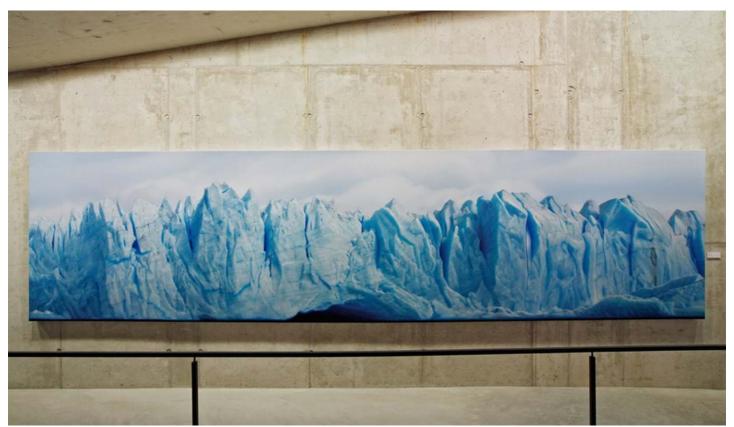

## Description

The museum is in Solda in the Ortles mountains at an altitude of 1900m. Built below ground level, it is dedicated to the theme of ice, and concentrates on skiing, ice mountaineering, and the polar expeditions. The visitor literally goes into the mountain to gain an idea of what the glaciers of the Arctic and Antarctic are like, to understand the force of avalanches, and how many difficulties artists who paint ice encounter. The museum is reached through a large fissure cut into the hillside's supporting wall, lined with stone. The short ramp leads into the depths of the artificial cavern completely constructed with reinforced concrete. The steep deep structure gets light from above through a strip of glass cutting through the surface like a glacial crevasse.