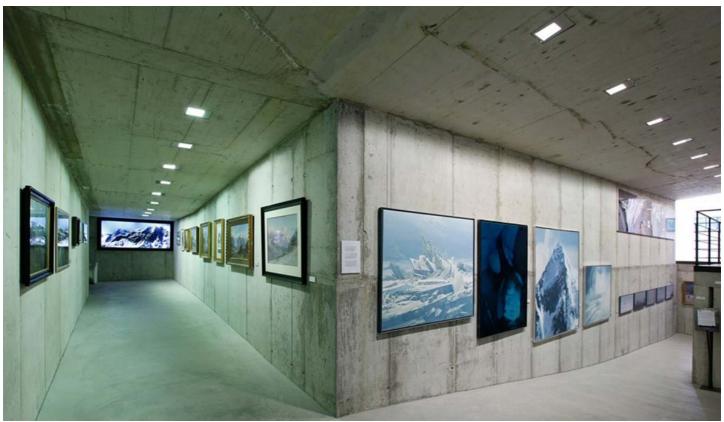

## Description

The museum is in Solda in the Ortles mountains at an altitude of 1900m. Built below ground level, it is dedicated to the theme of ice, and concentrates on skiing, ice mountaineering, and the polar expeditions. The visitor literally goes into the mountain to gain an idea of what the glaciers of the Arctic and Antarctic are like, to understand the force of avalanches, and how many difficulties artists who paint ice encounter. The museum is reached through a large fissure cut into the hillside's supporting wall, lined with stone. The short ramp leads into the depths of the artificial cavern completely constructed with reinforced concrete. The steep deep structure gets light from above through a strip of glass cutting through the surface like a glacial crevasse.