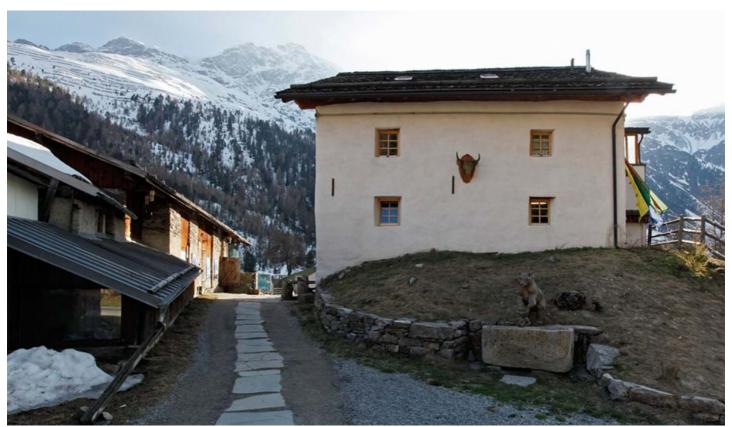

## Description

The museum is in Solda in the Ortles mountains at an altitude of 1900m. Built below ground level, it is dedicated to the theme of ice, and concentrates on skiing, ice mountaineering, and the polar expeditions. The visitor literally goes into the mountain to gain an idea of what the glaciers of the Arctic and Antarctic are like, to understand the force of avalanches, and how many difficulties artists who paint ice encounter. The museum is reached through a large fissure cut into the hillside's supporting wall, lined with stone. The short ramp leads into the depths of the artificial cavern completely constructed with reinforced concrete. The steep deep structure gets light from above through a strip of glass cutting through the surface like a glacial crevasse.