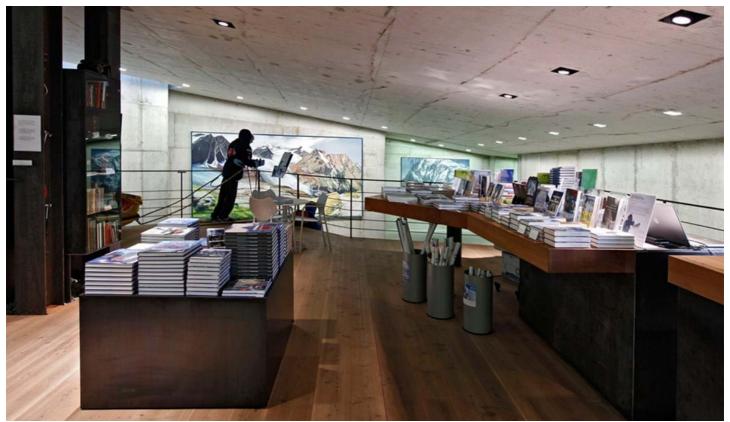

## Description

The museum is in Solda in the Ortles mountains at an altitude of 1900m. Built below ground level, it is dedicated to the theme of ice, and concentrates on skiing, ice mountaineering, and the polar expeditions. The visitor literally goes into the mountain to gain an idea of what the glaciers of the Arctic and Antarctic are like, to understand the force of avalanches, and how many difficulties artists who paint ice encounter. The museum is reached through a large fissure cut into the hillside's supporting wall, lined with stone. The short ramp leads into the depths of the artificial cavern completely constructed with reinforced concrete. The steep deep structure gets light from above through a strip of glass cutting through the surface like a glacial crevasse.