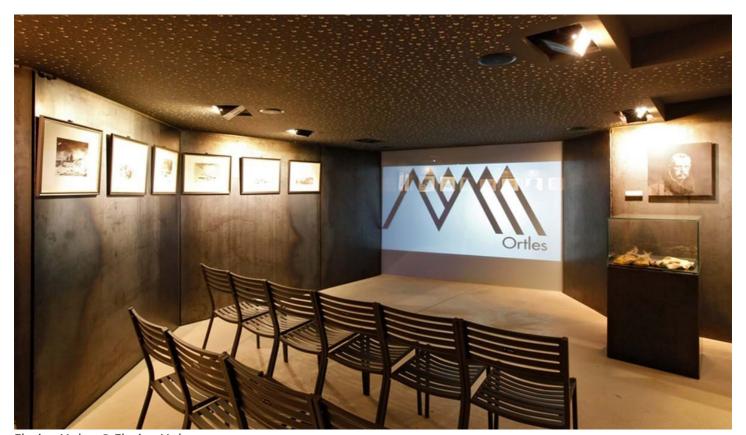

## Description

The museum is in Solda in the Ortles mountains at an altitude of 1900m. Built below ground level, it is dedicated to the theme of ice, and concentrates on skiing, ice mountaineering, and the polar expeditions. The visitor literally goes into the mountain to gain an idea of what the glaciers of the Arctic and Antarctic are like, to understand the force of avalanches, and how many difficulties artists who paint ice encounter. The museum is reached through a large fissure cut into the hillside's supporting wall, lined with stone. The short ramp leads into the depths of the artificial cavern completely constructed with reinforced concrete. The steep deep structure gets light from above through a strip of glass cutting through the surface like a glacial crevasse.