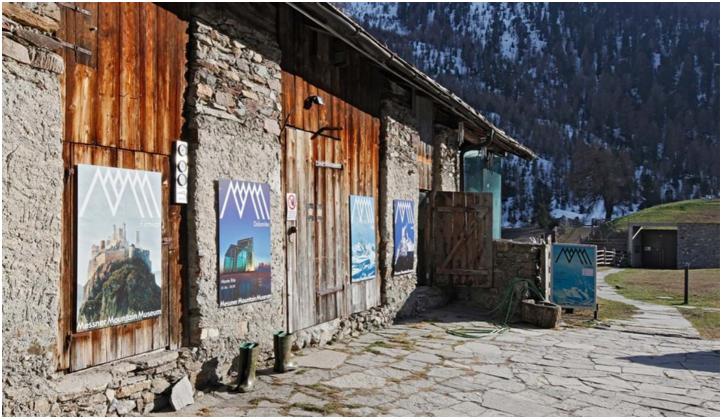

## Description

The museum is in Solda in the Ortles mountains at an altitude of 1900m. Built below ground level, it is dedicated to the theme of ice, and concentrates on skiing, ice mountaineering, and the polar expeditions. The visitor literally goes into the mountain to gain an idea of what the glaciers of the Arctic and Antarctic are like, to understand the force of avalanches, and how many difficulties artists who paint ice encounter. The museum is reached through a large fissure cut into the hillside's supporting wall, lined with stone. The short ramp leads into the depths of the artificial cavern completely constructed with reinforced concrete. The steep deep structure gets light from above through a strip of glass cutting through the surface like a glacial crevasse.