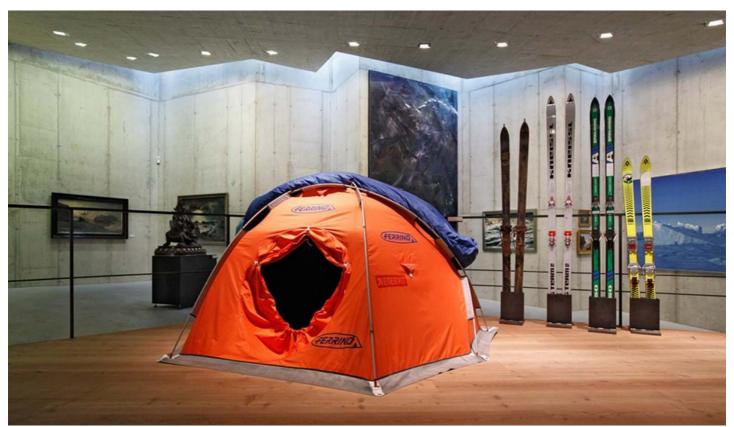

## Description

The museum is in Solda in the Ortles mountains at an altitude of 1900m. Built below ground level, it is dedicated to the theme of ice, and concentrates on skiing, ice mountaineering, and the polar expeditions. The visitor literally goes into the mountain to gain an idea of what the glaciers of the Arctic and Antarctic are like, to understand the force of avalanches, and how many difficulties artists who paint ice encounter. The museum is reached through a large fissure cut into the hillside's supporting wall, lined with stone. The short ramp leads into the depths of the artificial cavern completely constructed with reinforced concrete. The steep deep structure gets light from above through a strip of glass cutting through the surface like a glacial crevasse.