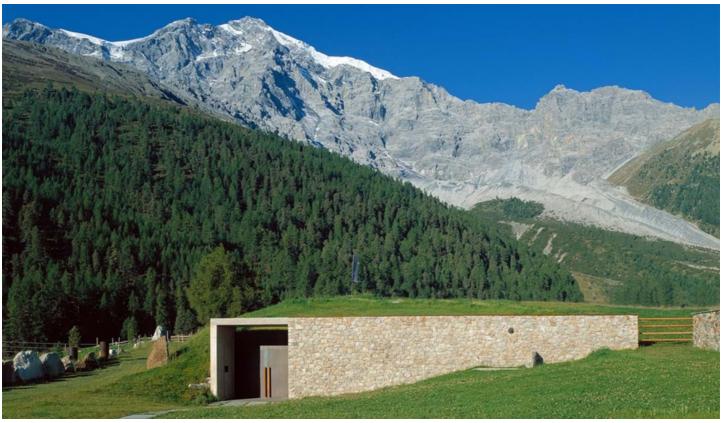

## Description

The museum is in Solda in the Ortles mountains at an altitude of 1900m. Built below ground level, it is dedicated to the theme of ice, and concentrates on skiing, ice mountaineering, and the polar expeditions. The visitor literally goes into the mountain to gain an idea of what the glaciers of the Arctic and Antarctic are like, to understand the force of avalanches, and how many difficulties artists who paint ice encounter. The museum is reached through a large fissure cut into the hillside's supporting wall, lined with stone. The short ramp leads into the depths of the artificial cavern completely constructed with reinforced concrete. The steep deep structure gets light from above through a strip of glass cutting through the surface like a glacial crevasse.