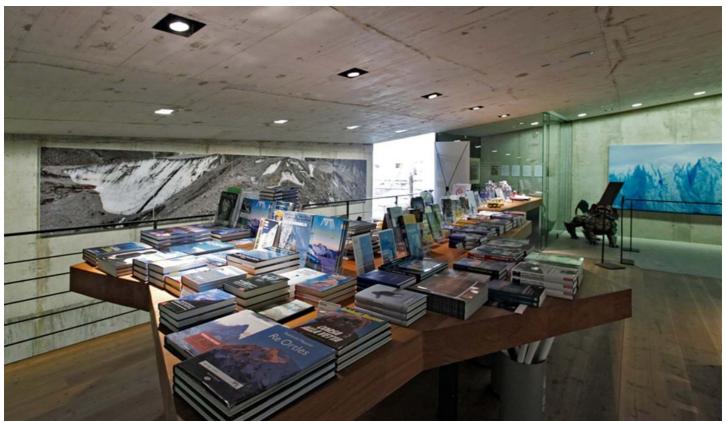

## Description

The museum is in Solda in the Ortles mountains at an altitude of 1900m. Built below ground level, it is dedicated to the theme of ice, and concentrates on skiing, ice mountaineering, and the polar expeditions. The visitor literally goes into the mountain to gain an idea of what the glaciers of the Arctic and Antarctic are like, to understand the force of avalanches, and how many difficulties artists who paint ice encounter. The museum is reached through a large fissure cut into the hillside's supporting wall, lined with stone. The short ramp leads into the depths of the artificial cavern completely constructed with reinforced concrete. The steep deep structure gets light from above through a strip of glass cutting through the surface like a glacial crevasse.