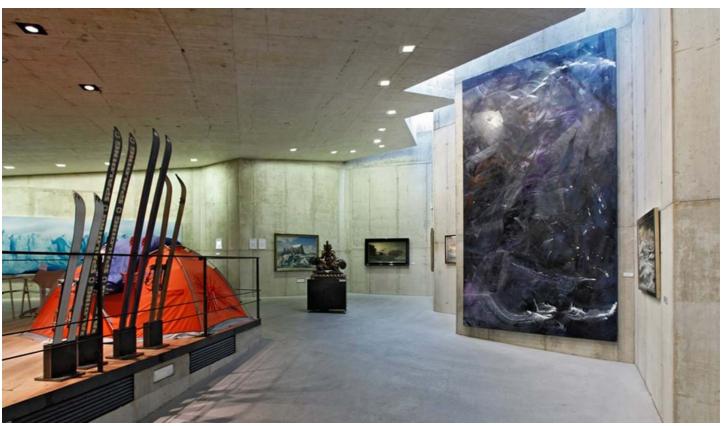

## Description

The museum is in Solda in the Ortles mountains at an altitude of 1900m. Built below ground level, it is dedicated to the theme of ice, and concentrates on skiing, ice mountaineering, and the polar expeditions. The visitor literally goes into the mountain to gain an idea of what the glaciers of the Arctic and Antarctic are like, to understand the force of avalanches, and how many difficulties artists who paint ice encounter. The museum is reached through a large fissure cut into the hillside's supporting wall, lined with stone. The short ramp leads into the depths of the artificial cavern completely constructed with reinforced concrete. The steep deep structure gets light from above through a strip of glass cutting through the surface like a glacial crevasse.