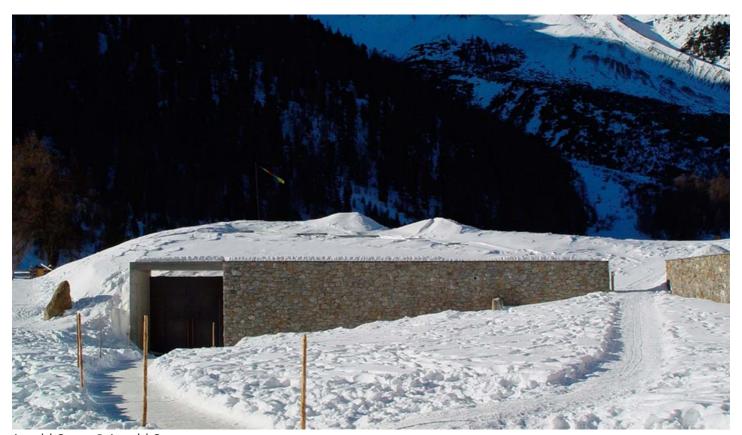

## Description

The museum is in Solda in the Ortles mountains at an altitude of 1900m. Built below ground level, it is dedicated to the theme of ice, and concentrates on skiing, ice mountaineering, and the polar expeditions. The visitor literally goes into the mountain to gain an idea of what the glaciers of the Arctic and Antarctic are like, to understand the force of avalanches, and how many difficulties artists who paint ice encounter. The museum is reached through a large fissure cut into the hillside's supporting wall, lined with stone. The short ramp leads into the depths of the artificial cavern completely constructed with reinforced concrete. The steep deep structure gets light from above through a strip of glass cutting through the surface like a glacial crevasse.