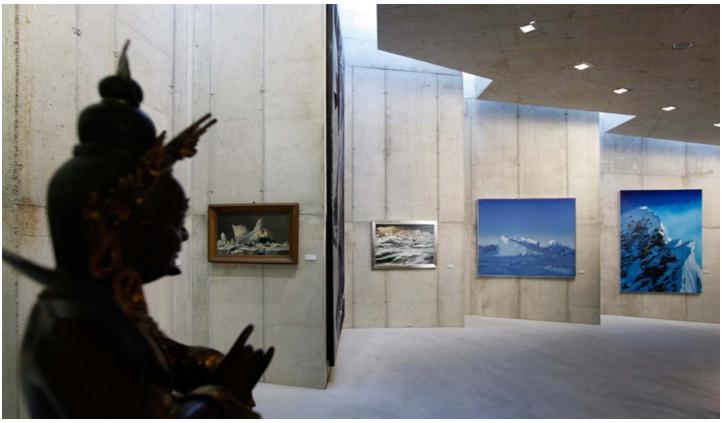

## Description

The museum is in Solda in the Ortles mountains at an altitude of 1900m. Built below ground level, it is dedicated to the theme of ice, and concentrates on skiing, ice mountaineering, and the polar expeditions. The visitor literally goes into the mountain to gain an idea of what the glaciers of the Arctic and Antarctic are like, to understand the force of avalanches, and how many difficulties artists who paint ice encounter. The museum is reached through a large fissure cut into the hillside's supporting wall, lined with stone. The short ramp leads into the depths of the artificial cavern completely constructed with reinforced concrete. The steep deep structure gets light from above through a strip of glass cutting through the surface like a glacial crevasse.