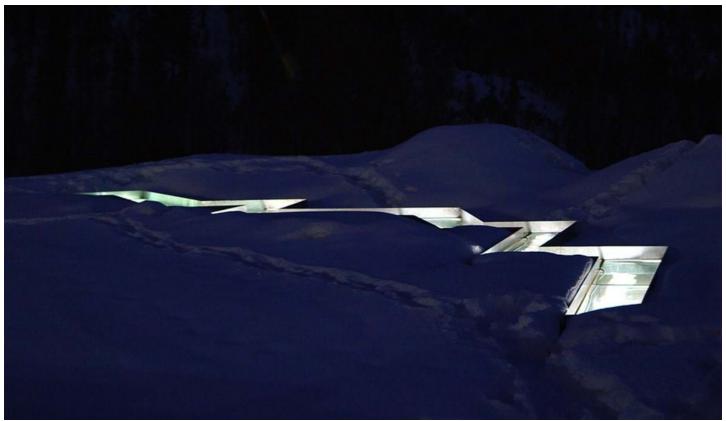

## Description

The museum is in Solda in the Ortles mountains at an altitude of 1900m. Built below ground level, it is dedicated to the theme of ice, and concentrates on skiing, ice mountaineering, and the polar expeditions. The visitor literally goes into the mountain to gain an idea of what the glaciers of the Arctic and Antarctic are like, to understand the force of avalanches, and how many difficulties artists who paint ice encounter. The museum is reached through a large fissure cut into the hillside's supporting wall, lined with stone. The short ramp leads into the depths of the artificial cavern completely constructed with reinforced concrete. The steep deep structure gets light from above through a strip of glass cutting through the surface like a glacial crevasse.