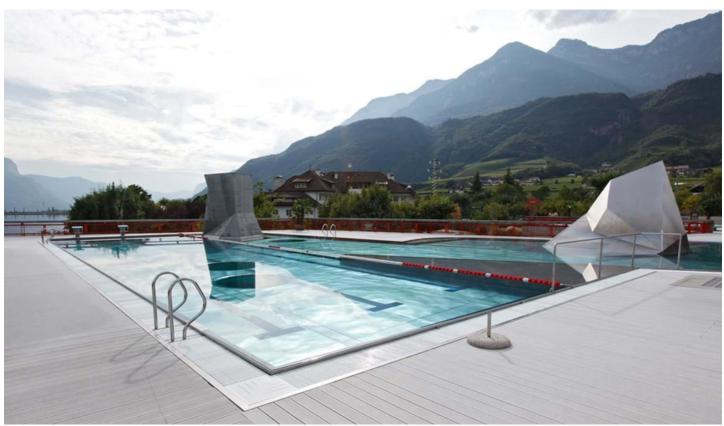

## Description

Lake Caldaro Lido, in the village of Caldaro, was inaugurated in 2006. The landscape, dotted with vineyards, slopes gently down towards the lakeshore, and the architects who built the facility exploited the sloping landscape to take visitors on a journey through light, airy steel pavilions with broad butterfly-wing roofs constructed over floors composed of wooden boards, reminiscent of the deck of a cruise ship. Initially, the model and design for the project suggested a damagingly high-impact intervention in a sensitive, delicate landscape, but such fears proved unfounded, and once complete, the structure turned out to be just the kind of attractive, sophisticated new quality leisure facility Caldaro had hoped for. The extremely modern architecture slots smoothly into the surrounding landscape of traditional constructions featuring two-pitch roofs with a truncated slope.