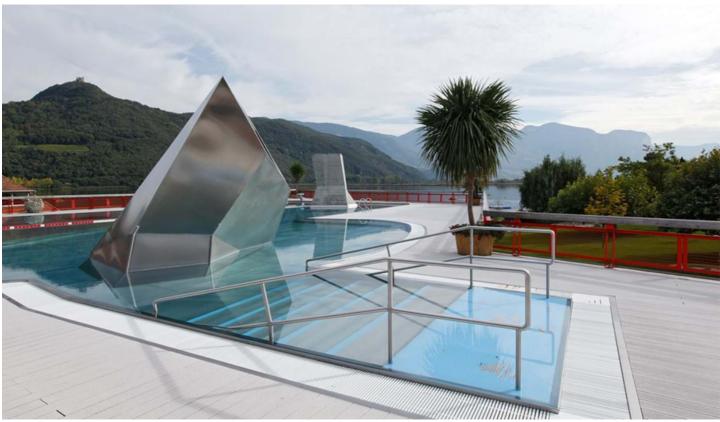

## Description

Lake Caldaro Lido, in the village of Caldaro, was inaugurated in 2006. The landscape, dotted with vineyards, slopes gently down towards the lakeshore, and the architects who built the facility exploited the sloping landscape to take visitors on a journey through light, airy steel pavilions with broad butterfly-wing roofs constructed over floors composed of wooden boards, reminiscent of the deck of a cruise ship. Initially, the model and design for the project suggested a damagingly high-impact intervention in a sensitive, delicate landscape, but such fears proved unfounded, and once complete, the structure turned out to be just the kind of attractive, sophisticated new quality leisure facility Caldaro had hoped for. The extremely modern architecture slots smoothly into the surrounding landscape of traditional constructions featuring two-pitch roofs with a truncated slope.