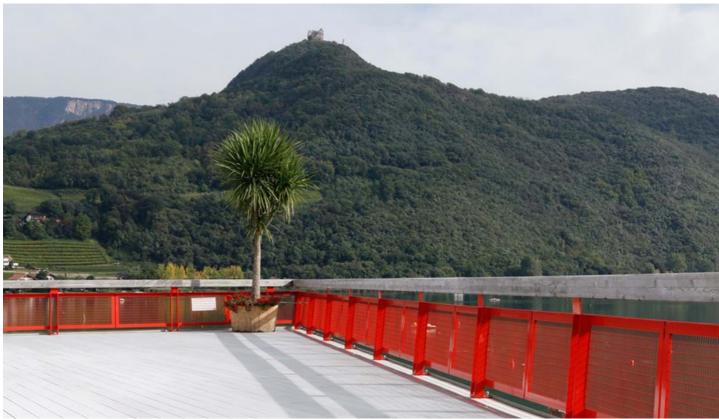

## Description

Lake Caldaro Lido, in the village of Caldaro, was inaugurated in 2006. The landscape, dotted with vineyards, slopes gently down towards the lakeshore, and the architects who built the facility exploited the sloping landscape to take visitors on a journey through light, airy steel pavilions with broad butterfly-wing roofs constructed over floors composed of wooden boards, reminiscent of the deck of a cruise ship. Initially, the model and design for the project suggested a damagingly high-impact intervention in a sensitive, delicate landscape, but such fears proved unfounded, and once complete, the structure turned out to be just the kind of attractive, sophisticated new quality leisure facility Caldaro had hoped for. The extremely modern architecture slots smoothly into the surrounding landscape of traditional constructions featuring two-pitch roofs with a truncated slope.