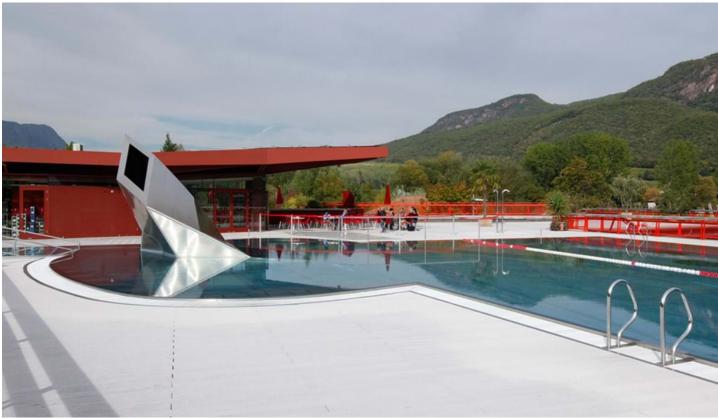

## Description

Lake Caldaro Lido, in the village of Caldaro, was inaugurated in 2006. The landscape, dotted with vineyards, slopes gently down towards the lakeshore, and the architects who built the facility exploited the sloping landscape to take visitors on a journey through light, airy steel pavilions with broad butterfly-wing roofs constructed over floors composed of wooden boards, reminiscent of the deck of a cruise ship. Initially, the model and design for the project suggested a damagingly high-impact intervention in a sensitive, delicate landscape, but such fears proved unfounded, and once complete, the structure turned out to be just the kind of attractive, sophisticated new quality leisure facility Caldaro had hoped for. The extremely modern architecture slots smoothly into the surrounding landscape of traditional constructions featuring two-pitch roofs with a truncated slope.