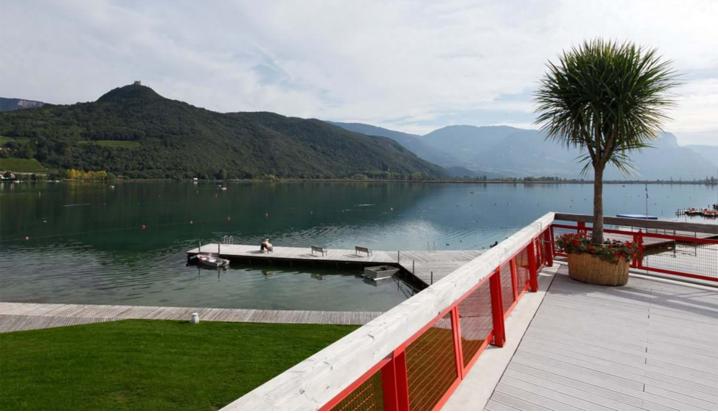

## Description

Lake Caldaro Lido, in the village of Caldaro, was inaugurated in 2006. The landscape, dotted with vineyards, slopes gently down towards the lakeshore, and the architects who built the facility exploited the sloping landscape to take visitors on a journey through light, airy steel pavilions with broad butterfly-wing roofs constructed over floors composed of wooden boards, reminiscent of the deck of a cruise ship. Initially, the model and design for the project suggested a damagingly high-impact intervention in a sensitive, delicate landscape, but such fears proved unfounded, and once complete, the structure turned out to be just the kind of attractive, sophisticated new quality leisure facility Caldaro had hoped for. The extremely modern architecture slots smoothly into the surrounding landscape of traditional constructions featuring two-pitch roofs with a truncated slope.