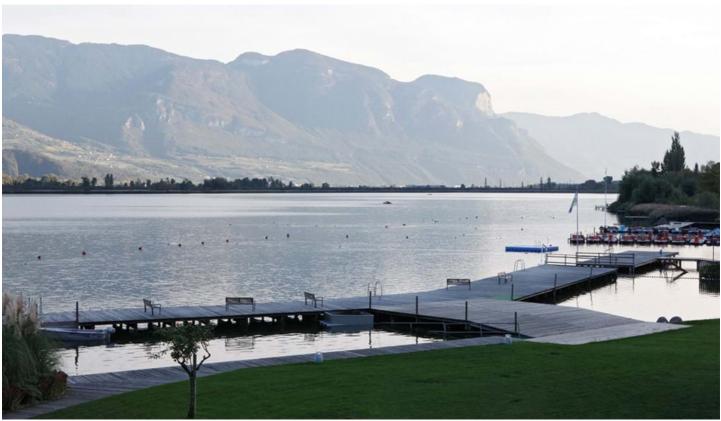

## Description

Lake Caldaro Lido, in the village of Caldaro, was inaugurated in 2006. The landscape, dotted with vineyards, slopes gently down towards the lakeshore, and the architects who built the facility exploited the sloping landscape to take visitors on a journey through light, airy steel pavilions with broad butterfly-wing roofs constructed over floors composed of wooden boards, reminiscent of the deck of a cruise ship. Initially, the model and design for the project suggested a damagingly high-impact intervention in a sensitive, delicate landscape, but such fears proved unfounded, and once complete, the structure turned out to be just the kind of attractive, sophisticated new quality leisure facility Caldaro had hoped for. The extremely modern architecture slots smoothly into the surrounding landscape of traditional constructions featuring two-pitch roofs with a truncated slope.