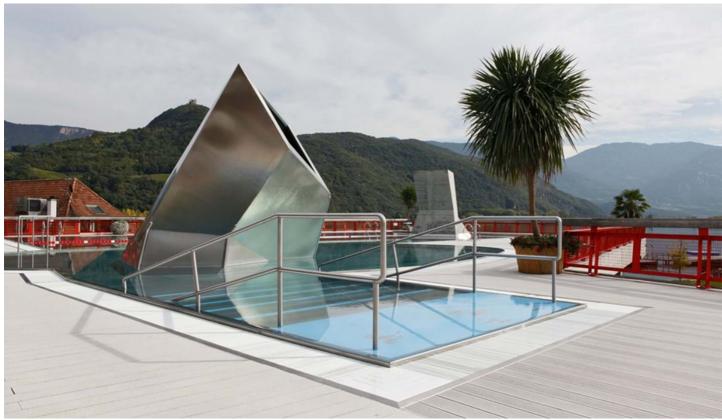

## Description

Lake Caldaro Lido, in the village of Caldaro, was inaugurated in 2006. The landscape, dotted with vineyards, slopes gently down towards the lakeshore, and the architects who built the facility exploited the sloping landscape to take visitors on a journey through light, airy steel pavilions with broad butterfly-wing roofs constructed over floors composed of wooden boards, reminiscent of the deck of a cruise ship. Initially, the model and design for the project suggested a damagingly high-impact intervention in a sensitive, delicate landscape, but such fears proved unfounded, and once complete, the structure turned out to be just the kind of attractive, sophisticated new quality leisure facility Caldaro had hoped for. The extremely modern architecture slots smoothly into the surrounding landscape of traditional constructions featuring two-pitch roofs with a truncated slope.