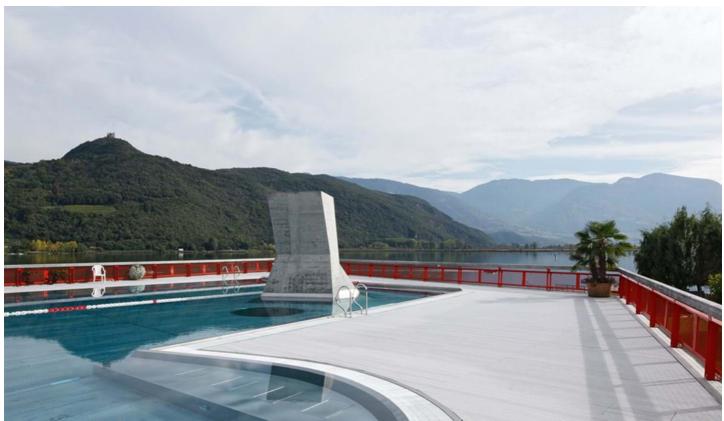

## Description

Lake Caldaro Lido, in the village of Caldaro, was inaugurated in 2006. The landscape, dotted with vineyards, slopes gently down towards the lakeshore, and the architects who built the facility exploited the sloping landscape to take visitors on a journey through light, airy steel pavilions with broad butterfly-wing roofs constructed over floors composed of wooden boards, reminiscent of the deck of a cruise ship. Initially, the model and design for the project suggested a damagingly high-impact intervention in a sensitive, delicate landscape, but such fears proved unfounded, and once complete, the structure turned out to be just the kind of attractive, sophisticated new quality leisure facility Caldaro had hoped for. The extremely modern architecture slots smoothly into the surrounding landscape of traditional constructions featuring two-pitch roofs with a truncated slope.