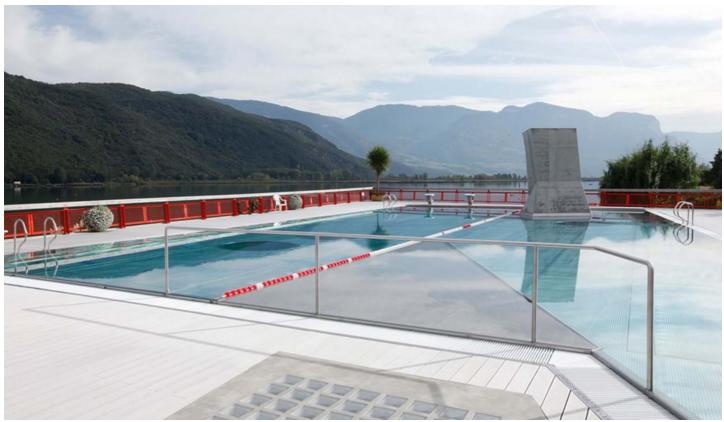

## Description

Lake Caldaro Lido, in the village of Caldaro, was inaugurated in 2006. The landscape, dotted with vineyards, slopes gently down towards the lakeshore, and the architects who built the facility exploited the sloping landscape to take visitors on a journey through light, airy steel pavilions with broad butterfly-wing roofs constructed over floors composed of wooden boards, reminiscent of the deck of a cruise ship. Initially, the model and design for the project suggested a damagingly high-impact intervention in a sensitive, delicate landscape, but such fears proved unfounded, and once complete, the structure turned out to be just the kind of attractive, sophisticated new quality leisure facility Caldaro had hoped for. The extremely modern architecture slots smoothly into the surrounding landscape of traditional constructions featuring two-pitch roofs with a truncated slope.