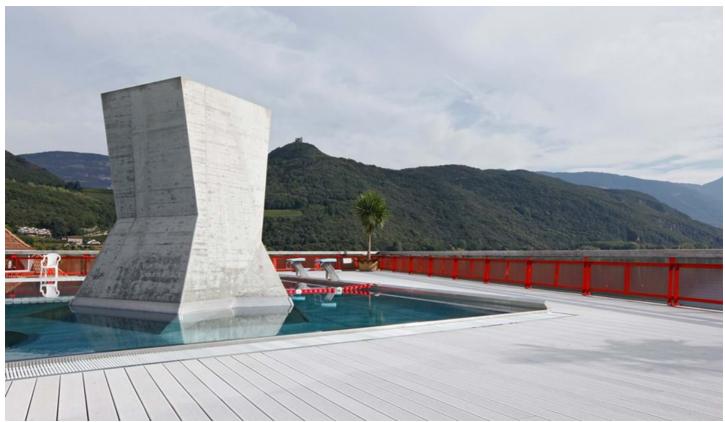

## Description

Lake Caldaro Lido, in the village of Caldaro, was inaugurated in 2006. The landscape, dotted with vineyards, slopes gently down towards the lakeshore, and the architects who built the facility exploited the sloping landscape to take visitors on a journey through light, airy steel pavilions with broad butterfly-wing roofs constructed over floors composed of wooden boards, reminiscent of the deck of a cruise ship. Initially, the model and design for the project suggested a damagingly high-impact intervention in a sensitive, delicate landscape, but such fears proved unfounded, and once complete, the structure turned out to be just the kind of attractive, sophisticated new quality leisure facility Caldaro had hoped for. The extremely modern architecture slots smoothly into the surrounding landscape of traditional constructions featuring two-pitch roofs with a truncated slope.