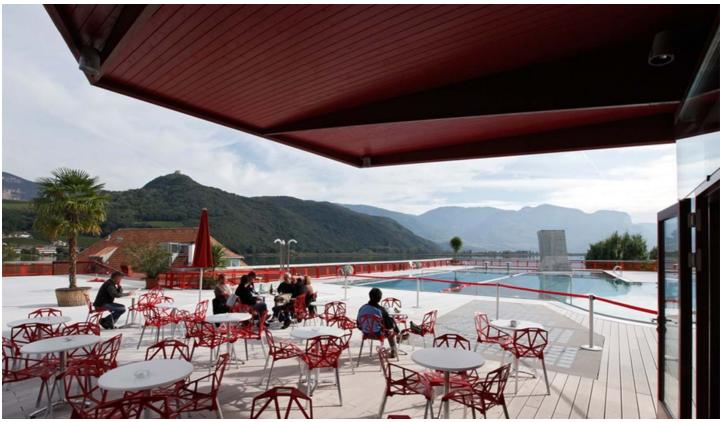

## Description

Lake Caldaro Lido, in the village of Caldaro, was inaugurated in 2006. The landscape, dotted with vineyards, slopes gently down towards the lakeshore, and the architects who built the facility exploited the sloping landscape to take visitors on a journey through light, airy steel pavilions with broad butterfly-wing roofs constructed over floors composed of wooden boards, reminiscent of the deck of a cruise ship. Initially, the model and design for the project suggested a damagingly high-impact intervention in a sensitive, delicate landscape, but such fears proved unfounded, and once complete, the structure turned out to be just the kind of attractive, sophisticated new quality leisure facility Caldaro had hoped for. The extremely modern architecture slots smoothly into the surrounding landscape of traditional constructions featuring two-pitch roofs with a truncated slope.