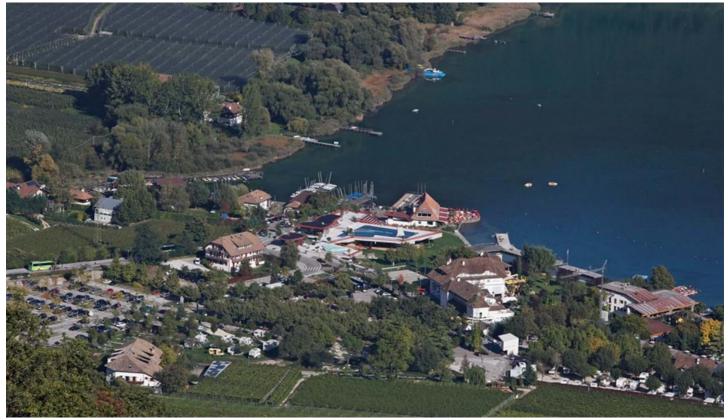

## Description

Lake Caldaro Lido, in the village of Caldaro, was inaugurated in 2006. The landscape, dotted with vineyards, slopes gently down towards the lakeshore, and the architects who built the facility exploited the sloping landscape to take visitors on a journey through light, airy steel pavilions with broad butterfly-wing roofs constructed over floors composed of wooden boards, reminiscent of the deck of a cruise ship. Initially, the model and design for the project suggested a damagingly high-impact intervention in a sensitive, delicate landscape, but such fears proved unfounded, and once complete, the structure turned out to be just the kind of attractive, sophisticated new quality leisure facility Caldaro had hoped for. The extremely modern architecture slots smoothly into the surrounding landscape of traditional constructions featuring two-pitch roofs with a truncated slope.