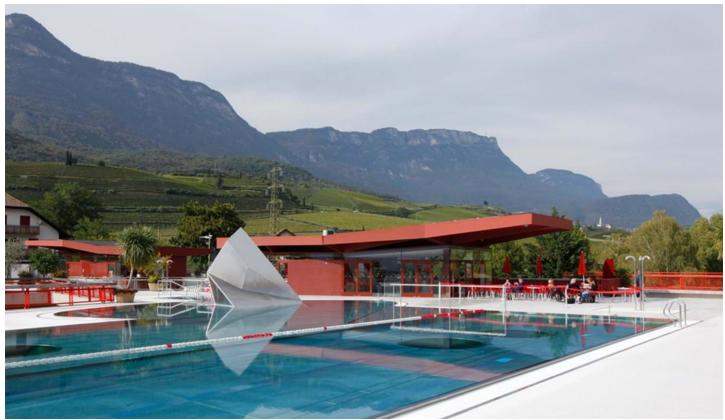

## Description

Lake Caldaro Lido, in the village of Caldaro, was inaugurated in 2006. The landscape, dotted with vineyards, slopes gently down towards the lakeshore, and the architects who built the facility exploited the sloping landscape to take visitors on a journey through light, airy steel pavilions with broad butterfly-wing roofs constructed over floors composed of wooden boards, reminiscent of the deck of a cruise ship. Initially, the model and design for the project suggested a damagingly high-impact intervention in a sensitive, delicate landscape, but such fears proved unfounded, and once complete, the structure turned out to be just the kind of attractive, sophisticated new quality leisure facility Caldaro had hoped for. The extremely modern architecture slots smoothly into the surrounding landscape of traditional constructions featuring two-pitch roofs with a truncated slope.