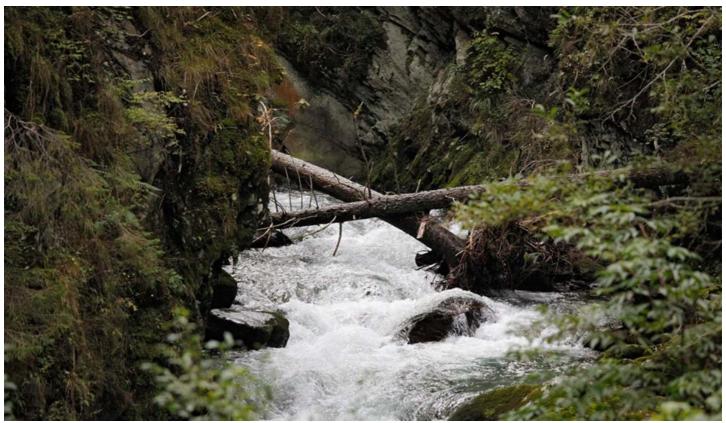

## Description

From Stanghe, the main hamlet in the Ratschings Valley (Val di Racines), not too far from Sterzing, one can follow the path winding alongside the river to reach a very unusual and impressive gorge known as Gilfenklamm. Along its course, the river gives way to raging rapids that have carved their way through the rocky gorge. In the middle of the gorge, breathtaking views open up to the depths below and a walking route with bridges and stairs leads visitors through this spectacular natural setting. Marble is still extracted in Ratschings Valley, and these falls have also dug their course through the relatively soft marble, reaching a depth of 15 m. In some areas, the stone ranges from lightcolored to white with swirls of green. Gilfenklamm is also Europe's only gorge carved out of marble.