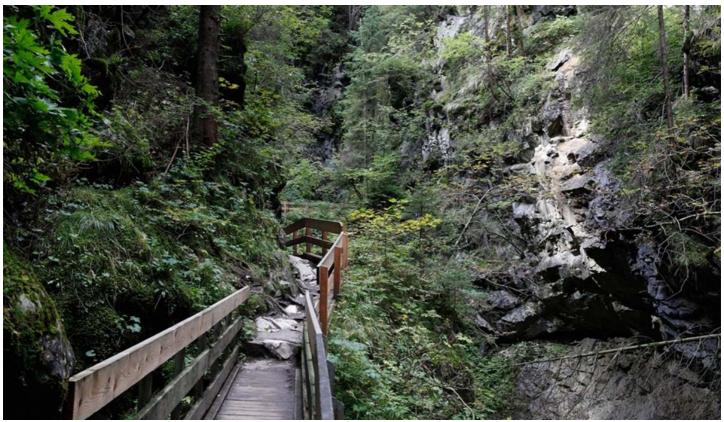

## Description

From Stanghe, the main hamlet in the Ratschings Valley (Val di Racines), not too far from Sterzing, one can follow the path winding alongside the river to reach a very unusual and impressive gorge known as Gilfenklamm. Along its course, the river gives way to raging rapids that have carved their way through the rocky gorge. In the middle of the gorge, breathtaking views open up to the depths below and a walking route with bridges and stairs leads visitors through this spectacular natural setting. Marble is still extracted in Ratschings Valley, and these falls have also dug their course through the relatively soft marble, reaching a depth of 15 m. In some areas, the stone ranges from lightcolored to white with swirls of green. Gilfenklamm is also Europe's only gorge carved out of marble.