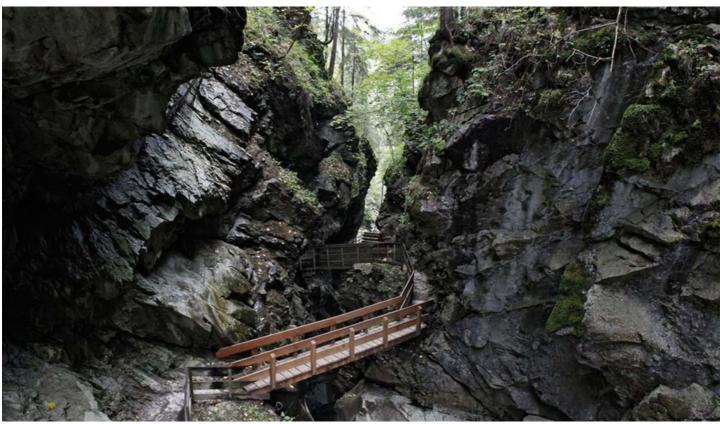

## Description

From Stanghe, the main hamlet in the Ratschings Valley (Val di Racines), not too far from Sterzing, one can follow the path winding alongside the river to reach a very unusual and impressive gorge known as Gilfenklamm. Along its course, the river gives way to raging rapids that have carved their way through the rocky gorge. In the middle of the gorge, breathtaking views open up to the depths below and a walking route with bridges and stairs leads visitors through this spectacular natural setting. Marble is still extracted in Ratschings Valley, and these falls have also dug their course through the relatively soft marble, reaching a depth of 15 m. In some areas, the stone ranges from lightcolored to white with swirls of green. Gilfenklamm is also Europe's only gorge carved out of marble.