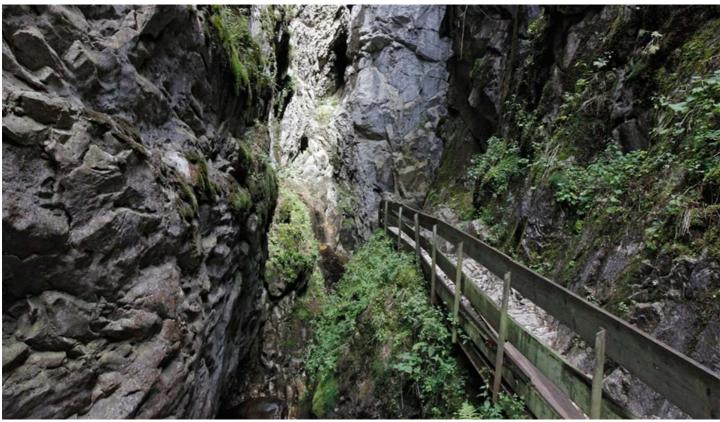

## Description

From Stanghe, the main hamlet in the Ratschings Valley (Val di Racines), not too far from Sterzing, one can follow the path winding alongside the river to reach a very unusual and impressive gorge known as Gilfenklamm. Along its course, the river gives way to raging rapids that have carved their way through the rocky gorge. In the middle of the gorge, breathtaking views open up to the depths below and a walking route with bridges and stairs leads visitors through this spectacular natural setting. Marble is still extracted in Ratschings Valley, and these falls have also dug their course through the relatively soft marble, reaching a depth of 15 m. In some areas, the stone ranges from lightcolored to white with swirls of green. Gilfenklamm is also Europe's only gorge carved out of marble.