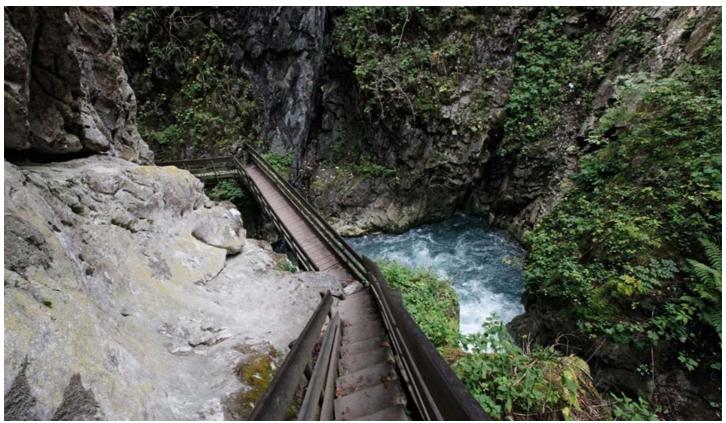

## Description

From Stanghe, the main hamlet in the Ratschings Valley (Val di Racines), not too far from Sterzing, one can follow the path winding alongside the river to reach a very unusual and impressive gorge known as Gilfenklamm. Along its course, the river gives way to raging rapids that have carved their way through the rocky gorge. In the middle of the gorge, breathtaking views open up to the depths below and a walking route with bridges and stairs leads visitors through this spectacular natural setting. Marble is still extracted in Ratschings Valley, and these falls have also dug their course through the relatively soft marble, reaching a depth of 15 m. In some areas, the stone ranges from lightcolored to white with swirls of green. Gilfenklamm is also Europe's only gorge carved out of marble.