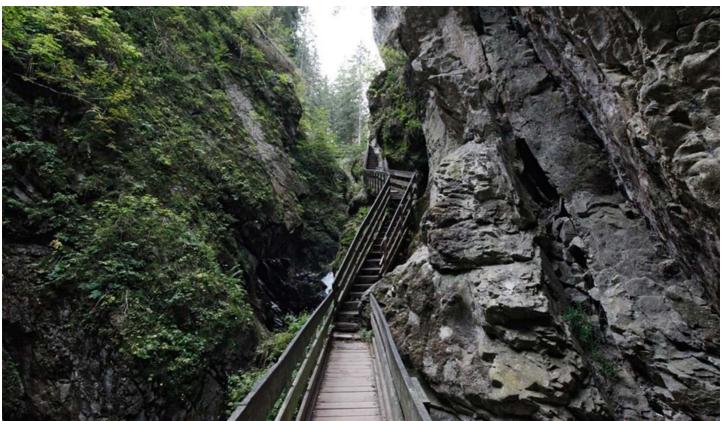

## Description

From Stanghe, the main hamlet in the Ratschings Valley (Val di Racines), not too far from Sterzing, one can follow the path winding alongside the river to reach a very unusual and impressive gorge known as Gilfenklamm. Along its course, the river gives way to raging rapids that have carved their way through the rocky gorge. In the middle of the gorge, breathtaking views open up to the depths below and a walking route with bridges and stairs leads visitors through this spectacular natural setting. Marble is still extracted in Ratschings Valley, and these falls have also dug their course through the relatively soft marble, reaching a depth of 15 m. In some areas, the stone ranges from lightcolored to white with swirls of green. Gilfenklamm is also Europe's only gorge carved out of marble.