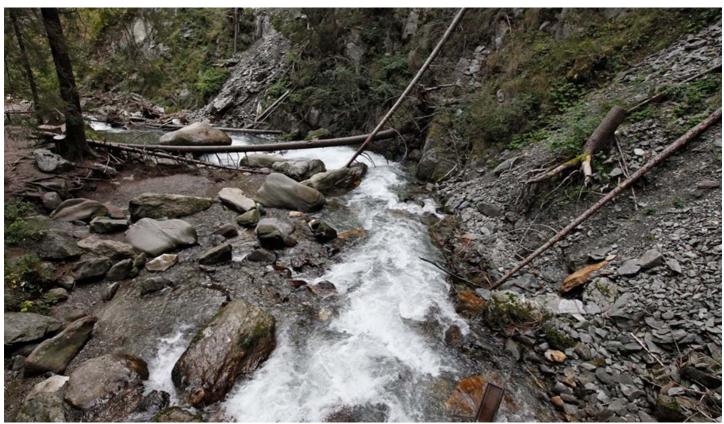

## Description

From Stanghe, the main hamlet in the Ratschings Valley (Val di Racines), not too far from Sterzing, one can follow the path winding alongside the river to reach a very unusual and impressive gorge known as Gilfenklamm. Along its course, the river gives way to raging rapids that have carved their way through the rocky gorge. In the middle of the gorge, breathtaking views open up to the depths below and a walking route with bridges and stairs leads visitors through this spectacular natural setting. Marble is still extracted in Ratschings Valley, and these falls have also dug their course through the relatively soft marble, reaching a depth of 15 m. In some areas, the stone ranges from lightcolored to white with swirls of green. Gilfenklamm is also Europe's only gorge carved out of marble.