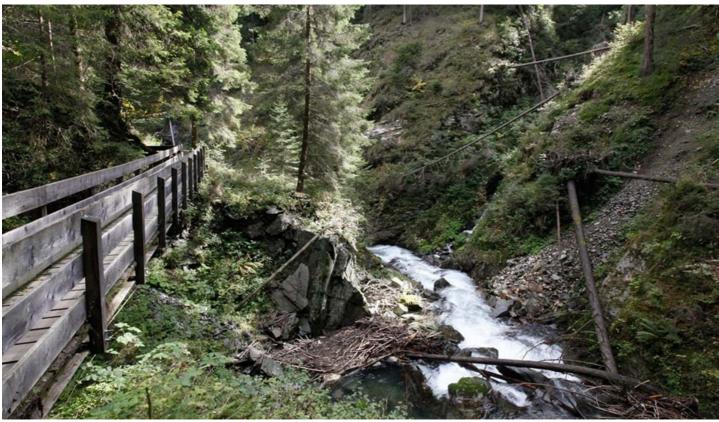

## Description

From Stanghe, the main hamlet in the Ratschings Valley (Val di Racines), not too far from Sterzing, one can follow the path winding alongside the river to reach a very unusual and impressive gorge known as Gilfenklamm. Along its course, the river gives way to raging rapids that have carved their way through the rocky gorge. In the middle of the gorge, breathtaking views open up to the depths below and a walking route with bridges and stairs leads visitors through this spectacular natural setting. Marble is still extracted in Ratschings Valley, and these falls have also dug their course through the relatively soft marble, reaching a depth of 15 m. In some areas, the stone ranges from lightcolored to white with swirls of green. Gilfenklamm is also Europe's only gorge carved out of marble.