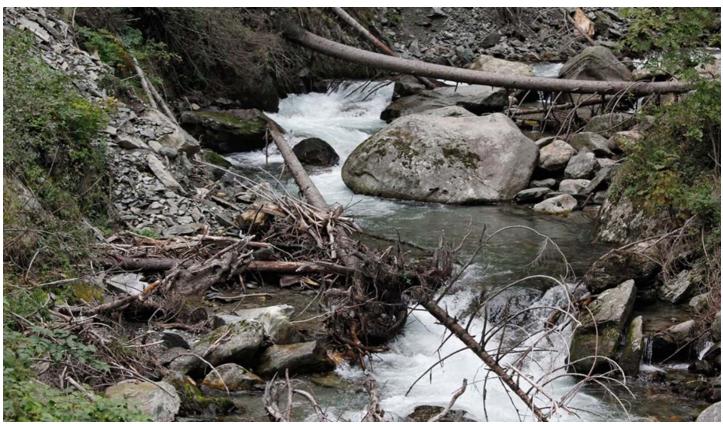

## Description

From Stanghe, the main hamlet in the Ratschings Valley (Val di Racines), not too far from Sterzing, one can follow the path winding alongside the river to reach a very unusual and impressive gorge known as Gilfenklamm. Along its course, the river gives way to raging rapids that have carved their way through the rocky gorge. In the middle of the gorge, breathtaking views open up to the depths below and a walking route with bridges and stairs leads visitors through this spectacular natural setting. Marble is still extracted in Ratschings Valley, and these falls have also dug their course through the relatively soft marble, reaching a depth of 15 m. In some areas, the stone ranges from lightcolored to white with swirls of green. Gilfenklamm is also Europe's only gorge carved out of marble.