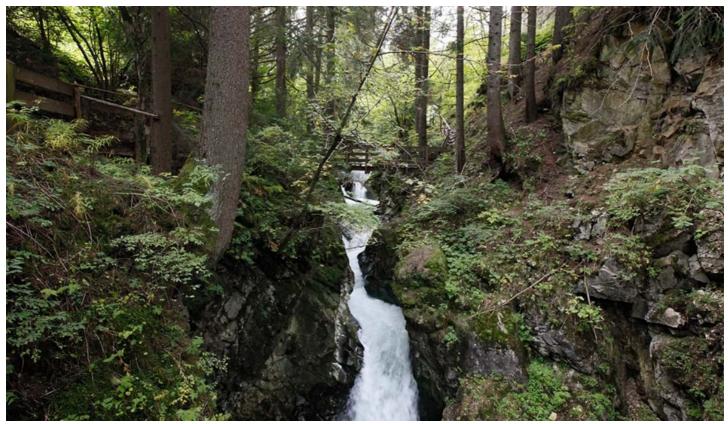

## Description

From Stanghe, the main hamlet in the Ratschings Valley (Val di Racines), not too far from Sterzing, one can follow the path winding alongside the river to reach a very unusual and impressive gorge known as Gilfenklamm. Along its course, the river gives way to raging rapids that have carved their way through the rocky gorge. In the middle of the gorge, breathtaking views open up to the depths below and a walking route with bridges and stairs leads visitors through this spectacular natural setting. Marble is still extracted in Ratschings Valley, and these falls have also dug their course through the relatively soft marble, reaching a depth of 15 m. In some areas, the stone ranges from lightcolored to white with swirls of green. Gilfenklamm is also Europe's only gorge carved out of marble.