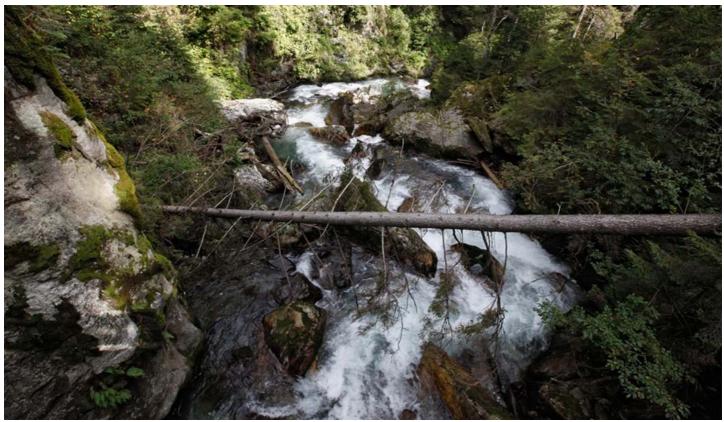

## Description

From Stanghe, the main hamlet in the Ratschings Valley (Val di Racines), not too far from Sterzing, one can follow the path winding alongside the river to reach a very unusual and impressive gorge known as Gilfenklamm. Along its course, the river gives way to raging rapids that have carved their way through the rocky gorge. In the middle of the gorge, breathtaking views open up to the depths below and a walking route with bridges and stairs leads visitors through this spectacular natural setting. Marble is still extracted in Ratschings Valley, and these falls have also dug their course through the relatively soft marble, reaching a depth of 15 m. In some areas, the stone ranges from lightcolored to white with swirls of green. Gilfenklamm is also Europe's only gorge carved out of marble.