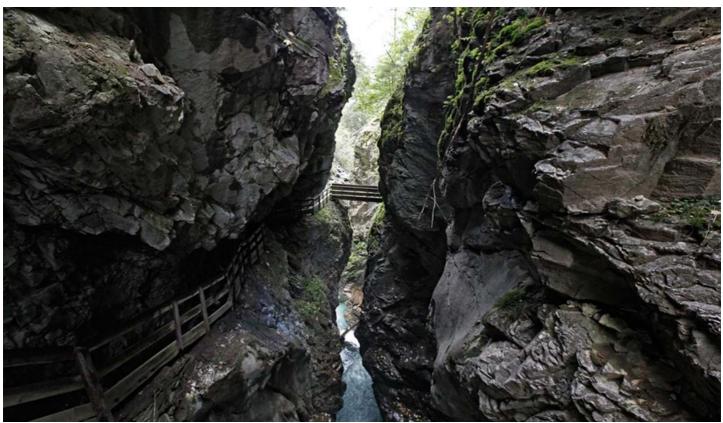

## Description

From Stanghe, the main hamlet in the Ratschings Valley (Val di Racines), not too far from Sterzing, one can follow the path winding alongside the river to reach a very unusual and impressive gorge known as Gilfenklamm. Along its course, the river gives way to raging rapids that have carved their way through the rocky gorge. In the middle of the gorge, breathtaking views open up to the depths below and a walking route with bridges and stairs leads visitors through this spectacular natural setting. Marble is still extracted in Ratschings Valley, and these falls have also dug their course through the relatively soft marble, reaching a depth of 15 m. In some areas, the stone ranges from lightcolored to white with swirls of green. Gilfenklamm is also Europe's only gorge carved out of marble.