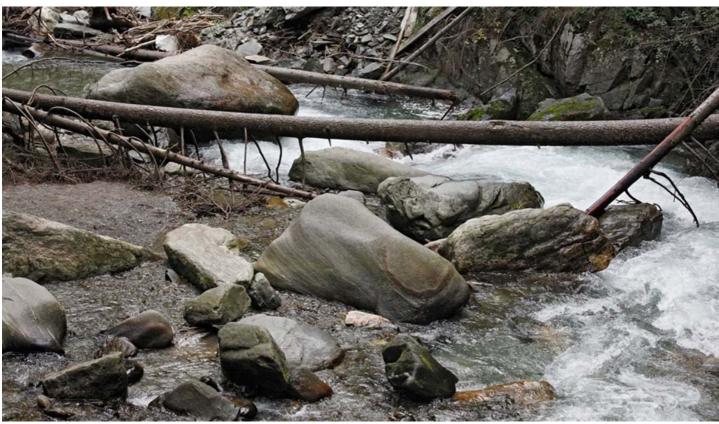

## Description

From Stanghe, the main hamlet in the Ratschings Valley (Val di Racines), not too far from Sterzing, one can follow the path winding alongside the river to reach a very unusual and impressive gorge known as Gilfenklamm. Along its course, the river gives way to raging rapids that have carved their way through the rocky gorge. In the middle of the gorge, breathtaking views open up to the depths below and a walking route with bridges and stairs leads visitors through this spectacular natural setting. Marble is still extracted in Ratschings Valley, and these falls have also dug their course through the relatively soft marble, reaching a depth of 15 m. In some areas, the stone ranges from lightcolored to white with swirls of green. Gilfenklamm is also Europe's only gorge carved out of marble.