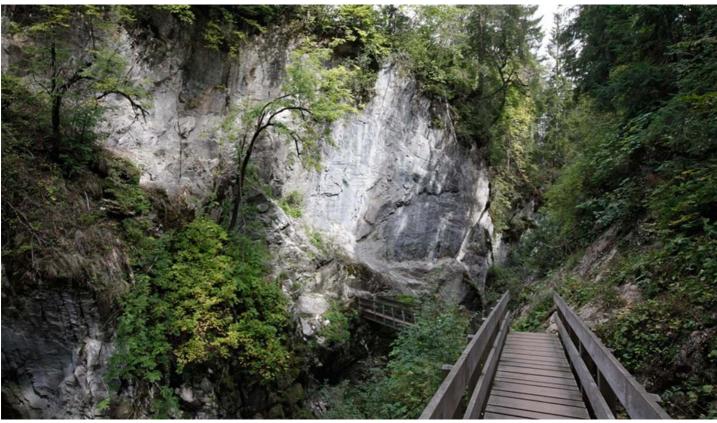

## Description

From Stanghe, the main hamlet in the Ratschings Valley (Val di Racines), not too far from Sterzing, one can follow the path winding alongside the river to reach a very unusual and impressive gorge known as Gilfenklamm. Along its course, the river gives way to raging rapids that have carved their way through the rocky gorge. In the middle of the gorge, breathtaking views open up to the depths below and a walking route with bridges and stairs leads visitors through this spectacular natural setting. Marble is still extracted in Ratschings Valley, and these falls have also dug their course through the relatively soft marble, reaching a depth of 15 m. In some areas, the stone ranges from lightcolored to white with swirls of green. Gilfenklamm is also Europe's only gorge carved out of marble.