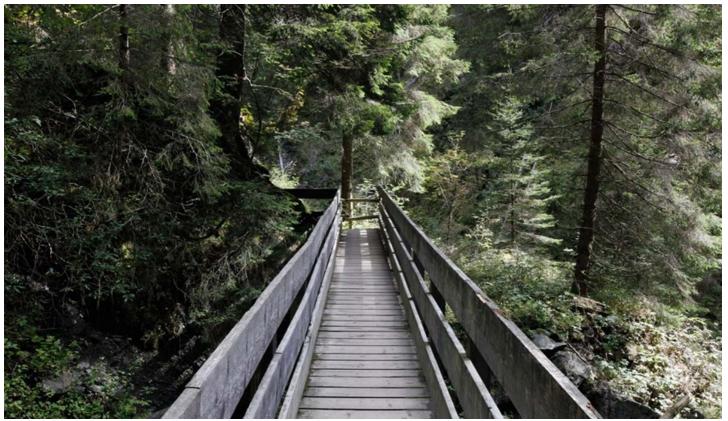

## Description

From Stanghe, the main hamlet in the Ratschings Valley (Val di Racines), not too far from Sterzing, one can follow the path winding alongside the river to reach a very unusual and impressive gorge known as Gilfenklamm. Along its course, the river gives way to raging rapids that have carved their way through the rocky gorge. In the middle of the gorge, breathtaking views open up to the depths below and a walking route with bridges and stairs leads visitors through this spectacular natural setting. Marble is still extracted in Ratschings Valley, and these falls have also dug their course through the relatively soft marble, reaching a depth of 15 m. In some areas, the stone ranges from lightcolored to white with swirls of green. Gilfenklamm is also Europe's only gorge carved out of marble.