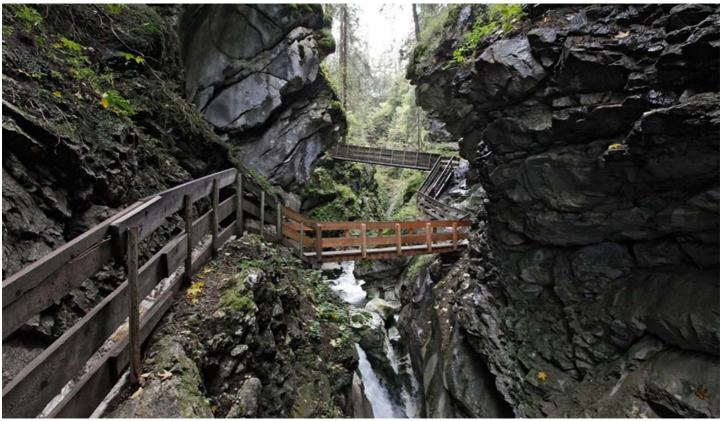

## Description

From Stanghe, the main hamlet in the Ratschings Valley (Val di Racines), not too far from Sterzing, one can follow the path winding alongside the river to reach a very unusual and impressive gorge known as Gilfenklamm. Along its course, the river gives way to raging rapids that have carved their way through the rocky gorge. In the middle of the gorge, breathtaking views open up to the depths below and a walking route with bridges and stairs leads visitors through this spectacular natural setting. Marble is still extracted in Ratschings Valley, and these falls have also dug their course through the relatively soft marble, reaching a depth of 15 m. In some areas, the stone ranges from lightcolored to white with swirls of green. Gilfenklamm is also Europe's only gorge carved out of marble.