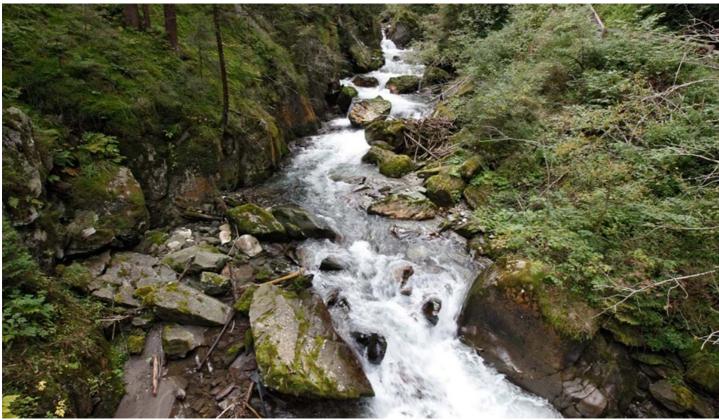

## Description

From Stanghe, the main hamlet in the Ratschings Valley (Val di Racines), not too far from Sterzing, one can follow the path winding alongside the river to reach a very unusual and impressive gorge known as Gilfenklamm. Along its course, the river gives way to raging rapids that have carved their way through the rocky gorge. In the middle of the gorge, breathtaking views open up to the depths below and a walking route with bridges and stairs leads visitors through this spectacular natural setting. Marble is still extracted in Ratschings Valley, and these falls have also dug their course through the relatively soft marble, reaching a depth of 15 m. In some areas, the stone ranges from lightcolored to white with swirls of green. Gilfenklamm is also Europe's only gorge carved out of marble.