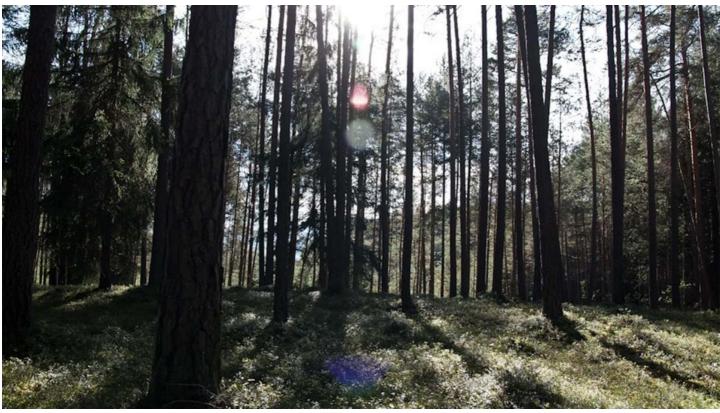

## Description

Breitenberg lies along the province road that runs from Stegen to Falzes (Pfalzen). It is situated just below Falzes at an elevation of around 1,000 metres. The forest is a closed pine forest. Along the road in the direction of Jausenstation Breitenberg (a tavern), several walking trails begin. The forest's bright green moss and idyllic clearings are very striking.