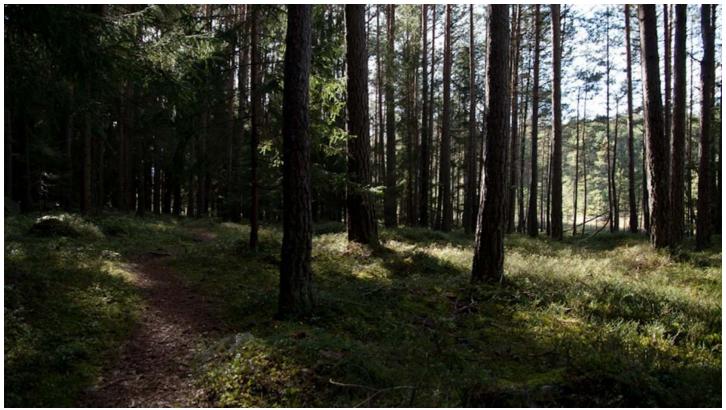

## Description

Breitenberg lies along the province road that runs from Stegen to Falzes (Pfalzen). It is situated just below Falzes at an elevation of around 1,000 metres. The forest is a closed pine forest. Along the road in the direction of Jausenstation Breitenberg (a tavern), several walking trails begin. The forest's bright green moss and idyllic clearings are very striking.

## Categories: Glades, meadows, Mountains, forests, plateau, Trails

Setting: rural

Topic: gloomy, isolated

| Water:       | ×                          |
|--------------|----------------------------|
| Electricity: | ×                          |
| Elevator:    | ×                          |
| Parking:     | ✓                          |
| Access for   | naccongor care, commercial |