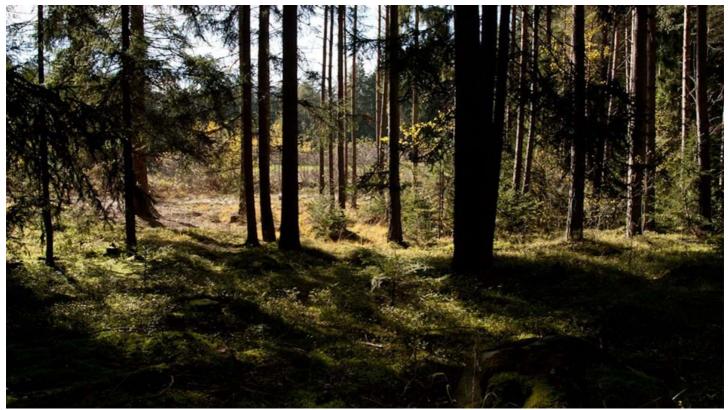

## Description

Breitenberg lies along the province road that runs from Stegen to Falzes (Pfalzen). It is situated just below Falzes at an elevation of around 1,000 metres. The forest is a closed pine forest. Along the road in the direction of Jausenstation Breitenberg (a tavern), several walking trails begin. The forest's bright green moss and idyllic clearings are very striking.

## Categories: Glades, meadows, Mountains, forests, plateau, Trails

Setting: rural

Topic: gloomy, isolated

| Water:       | ×                          |
|--------------|----------------------------|
| Electricity: | ×                          |
| Elevator:    | ×                          |
| Parking:     | ✓                          |
| Access for   | naccongor care, commercial |