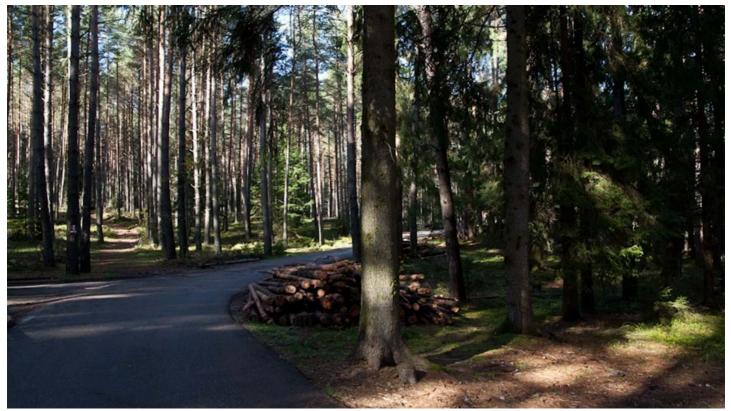

## Description

Breitenberg lies along the province road that runs from Stegen to Falzes (Pfalzen). It is situated just below Falzes at an elevation of around 1,000 metres. The forest is a closed pine forest. Along the road in the direction of Jausenstation Breitenberg (a tavern), several walking trails begin. The forest's bright green moss and idyllic clearings are very striking.