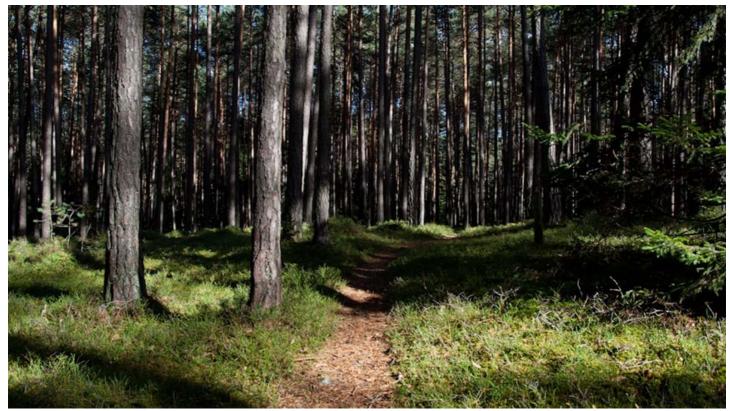

## Description

Breitenberg lies along the province road that runs from Stegen to Falzes (Pfalzen). It is situated just below Falzes at an elevation of around 1,000 metres. The forest is a closed pine forest. Along the road in the direction of Jausenstation Breitenberg (a tavern), several walking trails begin. The forest's bright green moss and idyllic clearings are very striking.