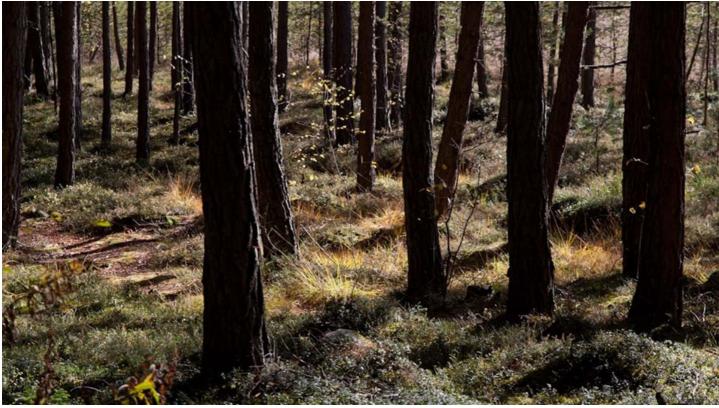

## Description

Breitenberg lies along the province road that runs from Stegen to Falzes (Pfalzen). It is situated just below Falzes at an elevation of around 1,000 metres. The forest is a closed pine forest. Along the road in the direction of Jausenstation Breitenberg (a tavern), several walking trails begin. The forest's bright green moss and idyllic clearings are very striking.

## Categories: Glades, meadows, Mountains, forests, plateau, Trails

Setting: rural

Topic: gloomy, isolated

| Water:       | ×                          |
|--------------|----------------------------|
| Electricity: | ×                          |
| Elevator:    | ×                          |
| Parking:     | ✓                          |
| Access for   | naccongor care, commercial |