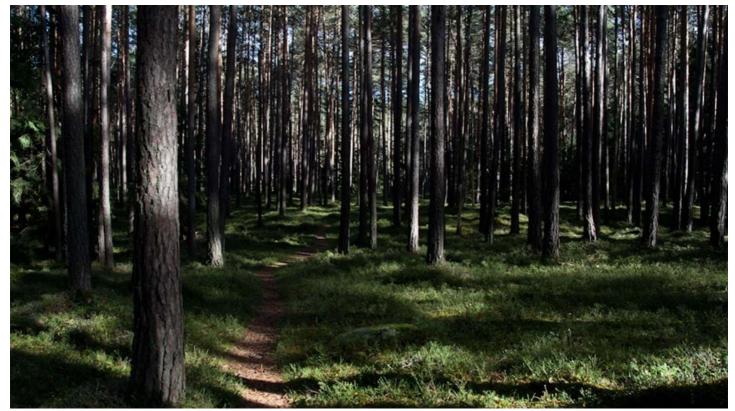

## Description

Breitenberg lies along the province road that runs from Stegen to Falzes (Pfalzen). It is situated just below Falzes at an elevation of around 1,000 metres. The forest is a closed pine forest. Along the road in the direction of Jausenstation Breitenberg (a tavern), several walking trails begin. The forest's bright green moss and idyllic clearings are very striking.