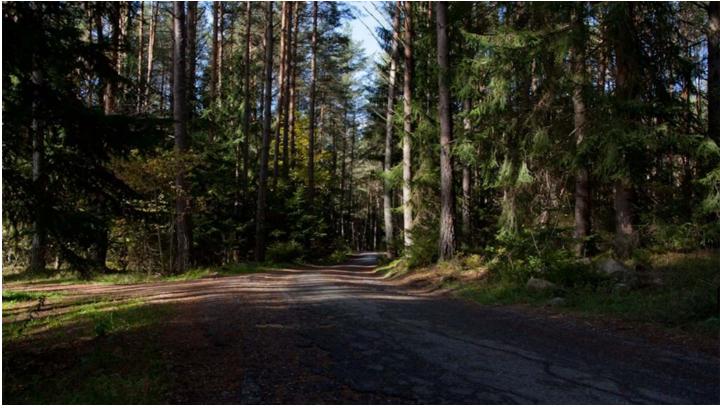

## Description

Breitenberg lies along the province road that runs from Stegen to Falzes (Pfalzen). It is situated just below Falzes at an elevation of around 1,000 metres. The forest is a closed pine forest. Along the road in the direction of Jausenstation Breitenberg (a tavern), several walking trails begin. The forest's bright green moss and idyllic clearings are very striking.