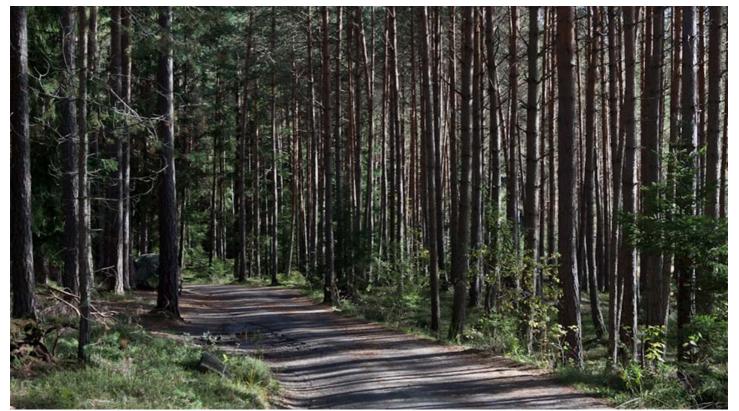

## Description

Breitenberg lies along the province road that runs from Stegen to Falzes (Pfalzen). It is situated just below Falzes at an elevation of around 1,000 metres. The forest is a closed pine forest. Along the road in the direction of Jausenstation Breitenberg (a tavern), several walking trails begin. The forest's bright green moss and idyllic clearings are very striking.