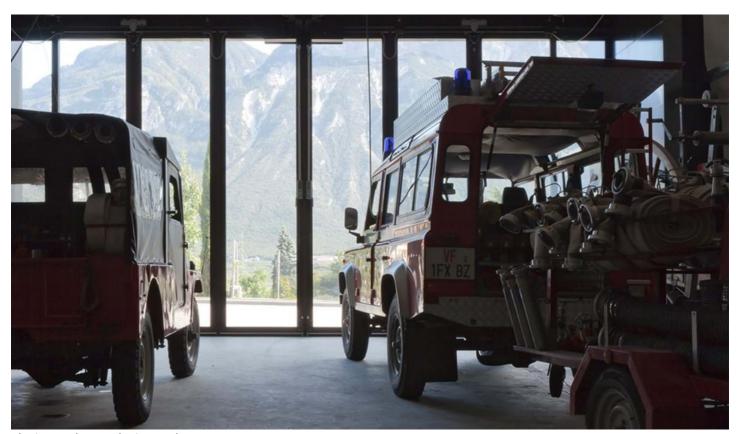

## Description

After outgrowing its old structure in the dense village centre, Magrè (Margreid) found an ingenious solution in 2010: it dug its new fire station into the mountain. Three tunnels, parallel to each other and a few metres apart, were carved into the mountain. Two of them are used as garages for fire trucks; the third tunnel houses to the command centre, training facilities, sleeping area, and locker rooms. Narrow crossover tunnels connect the main caverns with each other. The concept, which is space saving yet perfect in form, could set a precedent in the Alps, where building space is very limited. The futuristic-looking cavern at the foot of the vertical rock face is, incidentally, a one-of-a-kind film location.