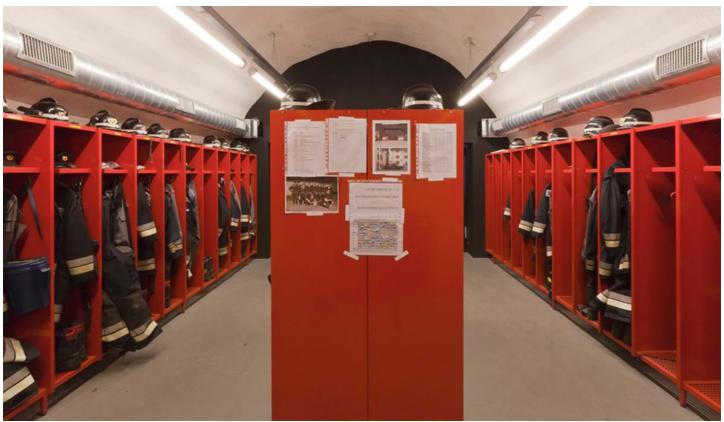

## Description

After outgrowing its old structure in the dense village centre, Magrè (Margreid) found an ingenious solution in 2010: it dug its new fire station into the mountain. Three tunnels, parallel to each other and a few metres apart, were carved into the mountain. Two of them are used as garages for fire trucks; the third tunnel houses to the command centre, training facilities, sleeping area, and locker rooms. Narrow crossover tunnels connect the main caverns with each other. The concept, which is space saving yet perfect in form, could set a precedent in the Alps, where building space is very limited. The futuristic-looking cavern at the foot of the vertical rock face is, incidentally, a one-of-a-kind film location.