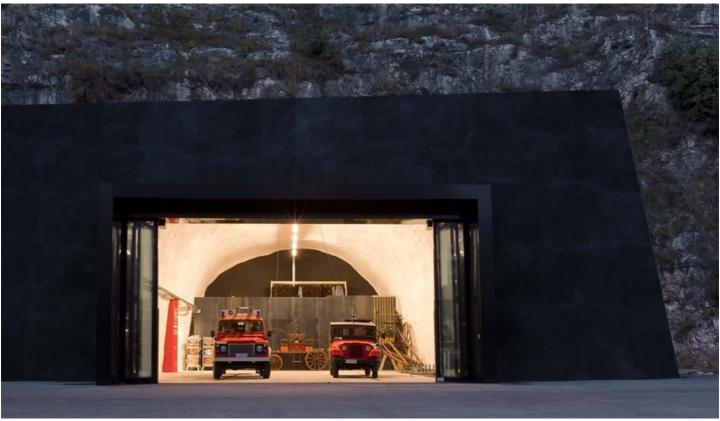

## Description

After outgrowing its old structure in the dense village centre, Magrè (Margreid) found an ingenious solution in 2010: it dug its new fire station into the mountain. Three tunnels, parallel to each other and a few metres apart, were carved into the mountain. Two of them are used as garages for fire trucks; the third tunnel houses to the command centre, training facilities, sleeping area, and locker rooms. Narrow crossover tunnels connect the main caverns with each other. The concept, which is space saving yet perfect in form, could set a precedent in the Alps, where building space is very limited. The futuristic-looking cavern at the foot of the vertical rock face is, incidentally, a one-of-a-kind film location.