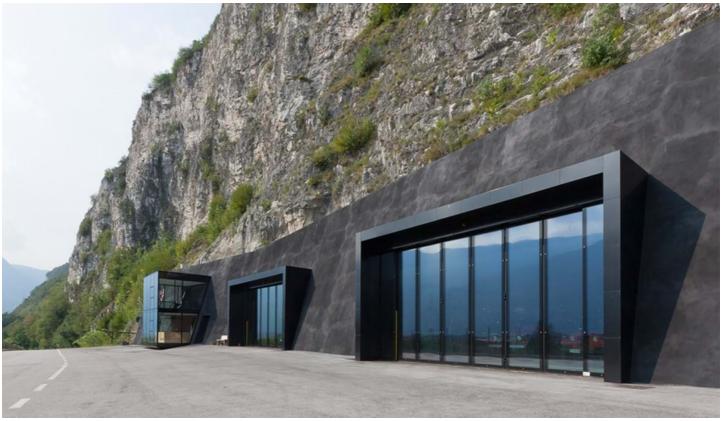

## Description

After outgrowing its old structure in the dense village centre, Magrè (Margreid) found an ingenious solution in 2010: it dug its new fire station into the mountain. Three tunnels, parallel to each other and a few metres apart, were carved into the mountain. Two of them are used as garages for fire trucks; the third tunnel houses to the command centre, training facilities, sleeping area, and locker rooms. Narrow crossover tunnels connect the main caverns with each other. The concept, which is space saving yet perfect in form, could set a precedent in the Alps, where building space is very limited. The futuristic-looking cavern at the foot of the vertical rock face is, incidentally, a one-of-a-kind film location.