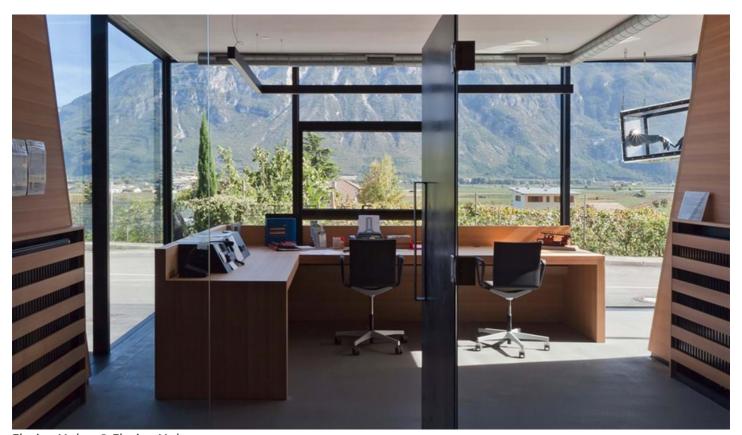

## Description

After outgrowing its old structure in the dense village centre, Magrè (Margreid) found an ingenious solution in 2010: it dug its new fire station into the mountain. Three tunnels, parallel to each other and a few metres apart, were carved into the mountain. Two of them are used as garages for fire trucks; the third tunnel houses to the command centre, training facilities, sleeping area, and locker rooms. Narrow crossover tunnels connect the main caverns with each other. The concept, which is space saving yet perfect in form, could set a precedent in the Alps, where building space is very limited. The futuristic-looking cavern at the foot of the vertical rock face is, incidentally, a one-of-a-kind film location.