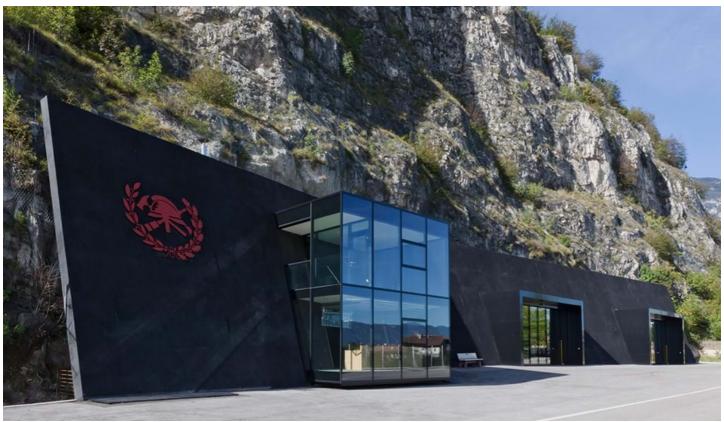

## Description

After outgrowing its old structure in the dense village centre, Magrè (Margreid) found an ingenious solution in 2010: it dug its new fire station into the mountain. Three tunnels, parallel to each other and a few metres apart, were carved into the mountain. Two of them are used as garages for fire trucks; the third tunnel houses to the command centre, training facilities, sleeping area, and locker rooms. Narrow crossover tunnels connect the main caverns with each other. The concept, which is space saving yet perfect in form, could set a precedent in the Alps, where building space is very limited. The futuristic-looking cavern at the foot of the vertical rock face is, incidentally, a one-of-a-kind film location.