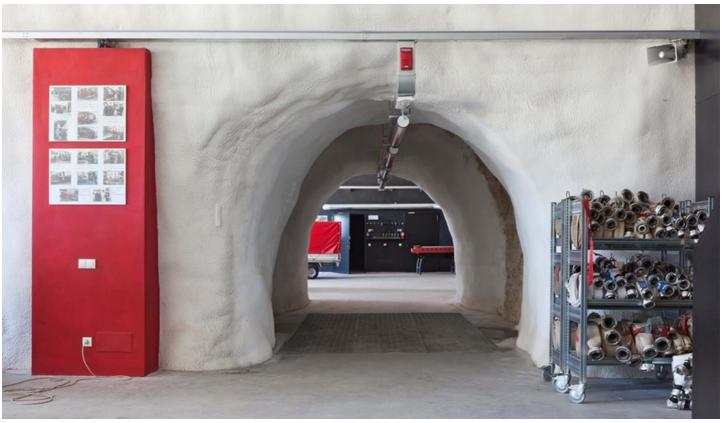

## Description

After outgrowing its old structure in the dense village centre, Magrè (Margreid) found an ingenious solution in 2010: it dug its new fire station into the mountain. Three tunnels, parallel to each other and a few metres apart, were carved into the mountain. Two of them are used as garages for fire trucks; the third tunnel houses to the command centre, training facilities, sleeping area, and locker rooms. Narrow crossover tunnels connect the main caverns with each other. The concept, which is space saving yet perfect in form, could set a precedent in the Alps, where building space is very limited. The futuristic-looking cavern at the foot of the vertical rock face is, incidentally, a one-of-a-kind film location.