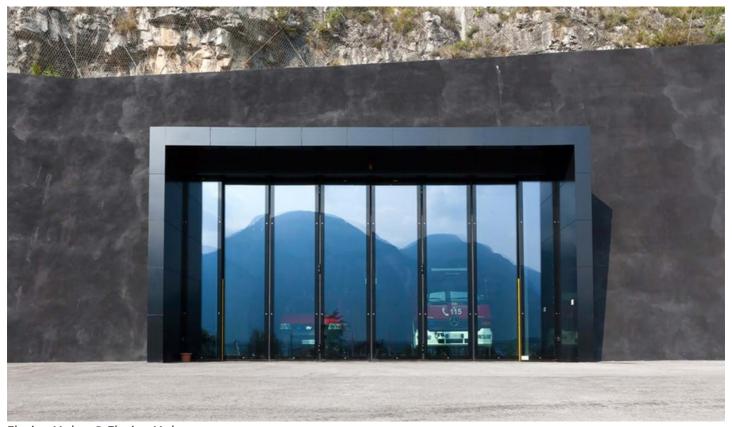

## Description

After outgrowing its old structure in the dense village centre, Magrè (Margreid) found an ingenious solution in 2010: it dug its new fire station into the mountain. Three tunnels, parallel to each other and a few metres apart, were carved into the mountain. Two of them are used as garages for fire trucks; the third tunnel houses to the command centre, training facilities, sleeping area, and locker rooms. Narrow crossover tunnels connect the main caverns with each other. The concept, which is space saving yet perfect in form, could set a precedent in the Alps, where building space is very limited. The futuristic-looking cavern at the foot of the vertical rock face is, incidentally, a one-of-a-kind film location.