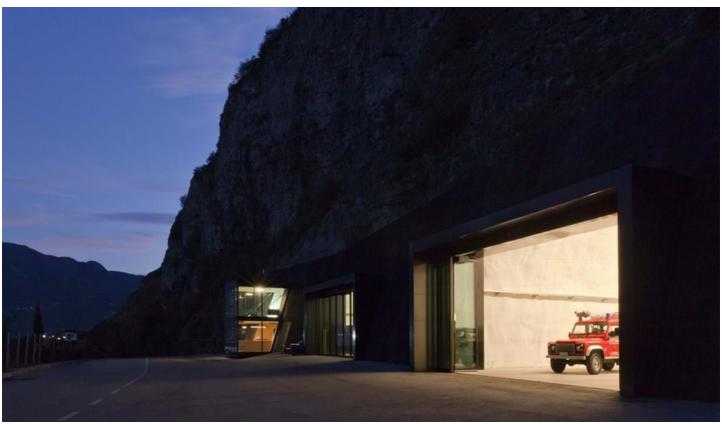

## Description

After outgrowing its old structure in the dense village centre, Magrè (Margreid) found an ingenious solution in 2010: it dug its new fire station into the mountain. Three tunnels, parallel to each other and a few metres apart, were carved into the mountain. Two of them are used as garages for fire trucks; the third tunnel houses to the command centre, training facilities, sleeping area, and locker rooms. Narrow crossover tunnels connect the main caverns with each other. The concept, which is space saving yet perfect in form, could set a precedent in the Alps, where building space is very limited. The futuristic-looking cavern at the foot of the vertical rock face is, incidentally, a one-of-a-kind film location.