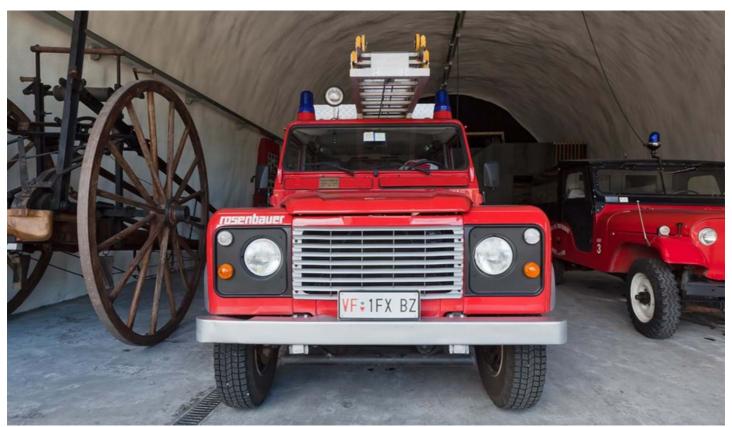

## Description

After outgrowing its old structure in the dense village centre, Magrè (Margreid) found an ingenious solution in 2010: it dug its new fire station into the mountain. Three tunnels, parallel to each other and a few metres apart, were carved into the mountain. Two of them are used as garages for fire trucks; the third tunnel houses to the command centre, training facilities, sleeping area, and locker rooms. Narrow crossover tunnels connect the main caverns with each other. The concept, which is space saving yet perfect in form, could set a precedent in the Alps, where building space is very limited. The futuristic-looking cavern at the foot of the vertical rock face is, incidentally, a one-of-a-kind film location.