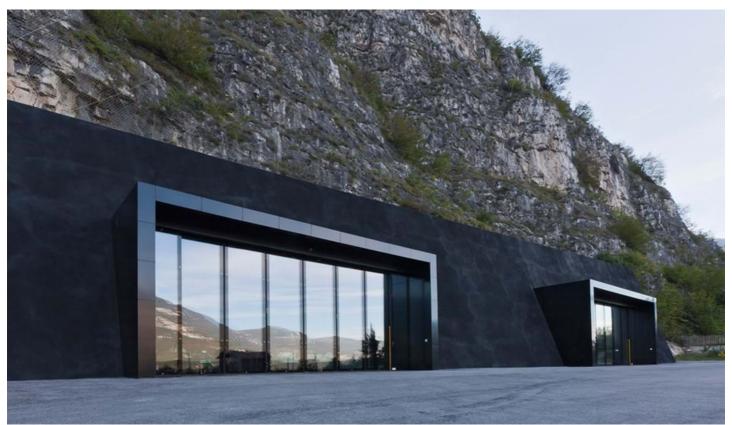

## Description

After outgrowing its old structure in the dense village centre, Magrè (Margreid) found an ingenious solution in 2010: it dug its new fire station into the mountain. Three tunnels, parallel to each other and a few metres apart, were carved into the mountain. Two of them are used as garages for fire trucks; the third tunnel houses to the command centre, training facilities, sleeping area, and locker rooms. Narrow crossover tunnels connect the main caverns with each other. The concept, which is space saving yet perfect in form, could set a precedent in the Alps, where building space is very limited. The futuristic-looking cavern at the foot of the vertical rock face is, incidentally, a one-of-a-kind film location.