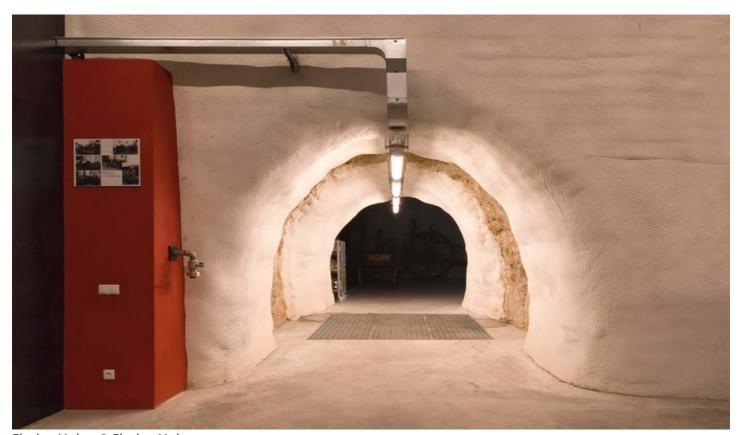

## Description

After outgrowing its old structure in the dense village centre, Magrè (Margreid) found an ingenious solution in 2010: it dug its new fire station into the mountain. Three tunnels, parallel to each other and a few metres apart, were carved into the mountain. Two of them are used as garages for fire trucks; the third tunnel houses to the command centre, training facilities, sleeping area, and locker rooms. Narrow crossover tunnels connect the main caverns with each other. The concept, which is space saving yet perfect in form, could set a precedent in the Alps, where building space is very limited. The futuristic-looking cavern at the foot of the vertical rock face is, incidentally, a one-of-a-kind film location.