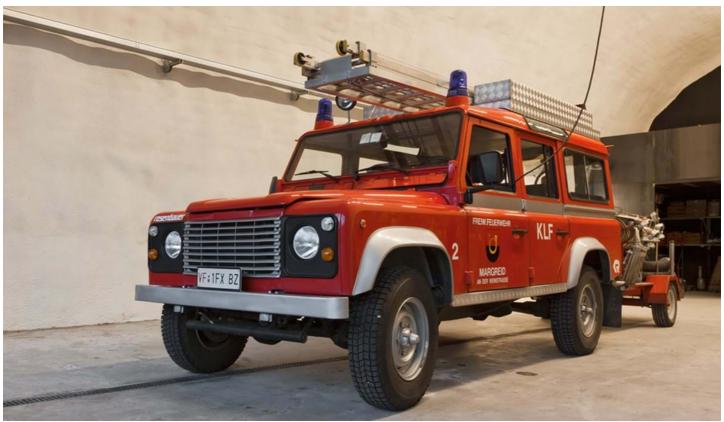

## Description

After outgrowing its old structure in the dense village centre, Magrè (Margreid) found an ingenious solution in 2010: it dug its new fire station into the mountain. Three tunnels, parallel to each other and a few metres apart, were carved into the mountain. Two of them are used as garages for fire trucks; the third tunnel houses to the command centre, training facilities, sleeping area, and locker rooms. Narrow crossover tunnels connect the main caverns with each other. The concept, which is space saving yet perfect in form, could set a precedent in the Alps, where building space is very limited. The futuristic-looking cavern at the foot of the vertical rock face is, incidentally, a one-of-a-kind film location.