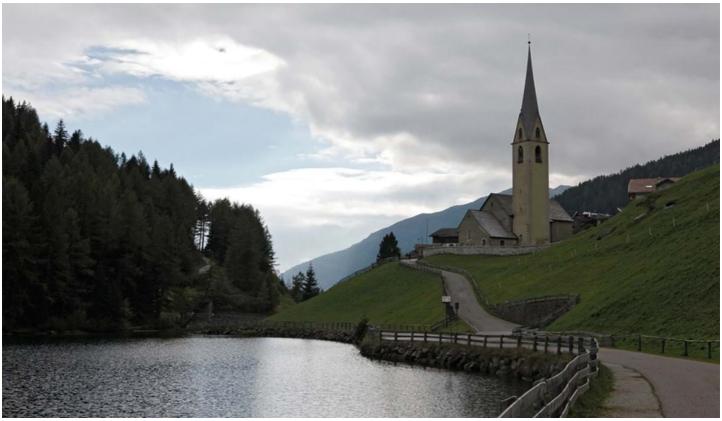

## Description

The Lago di Valdurna is an alpine lake situated at the furthest point of the Valdurna valley at 1540 metres above sea level in the Sarentine Alps. The shores of the lake are particularly interesting for the differences in the types of terrain, varying from woodland to marshy ground. The lake is roughly triangular and is 900 metres long and 350 wide. It is fed by a small stream and a larger stream running off the mountains, as well as a few springs in the lake bed. The water leaves the lake in the Valdurna stream and runs into the Talvera. A cycle route, only open to residents, winds its way along the north shore, whereas a footpath runs along the south shore.