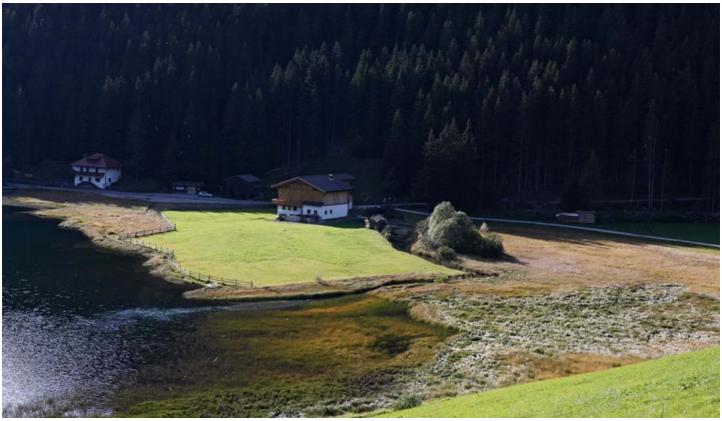

## Description

The Lago di Valdurna is an alpine lake situated at the furthest point of the Valdurna valley at 1540 metres above sea level in the Sarentine Alps. The shores of the lake are particularly interesting for the differences in the types of terrain, varying from woodland to marshy ground. The lake is roughly triangular and is 900 metres long and 350 wide. It is fed by a small stream and a larger stream running off the mountains, as well as a few springs in the lake bed. The water leaves the lake in the Valdurna stream and runs into the Talvera. A cycle route, only open to residents, winds its way along the north shore, whereas a footpath runs along the south shore.