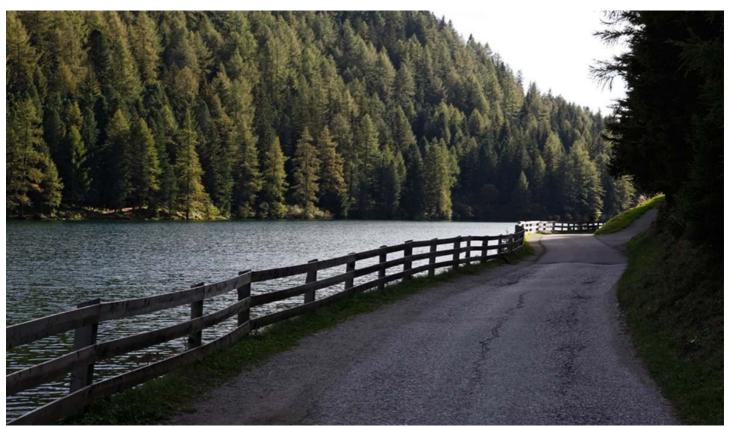

## Description

The Lago di Valdurna is an alpine lake situated at the furthest point of the Valdurna valley at 1540 metres above sea level in the Sarentine Alps. The shores of the lake are particularly interesting for the differences in the types of terrain, varying from woodland to marshy ground. The lake is roughly triangular and is 900 metres long and 350 wide. It is fed by a small stream and a larger stream running off the mountains, as well as a few springs in the lake bed. The water leaves the lake in the Valdurna stream and runs into the Talvera. A cycle route, only open to residents, winds its way along the north shore, whereas a footpath runs along the south shore.