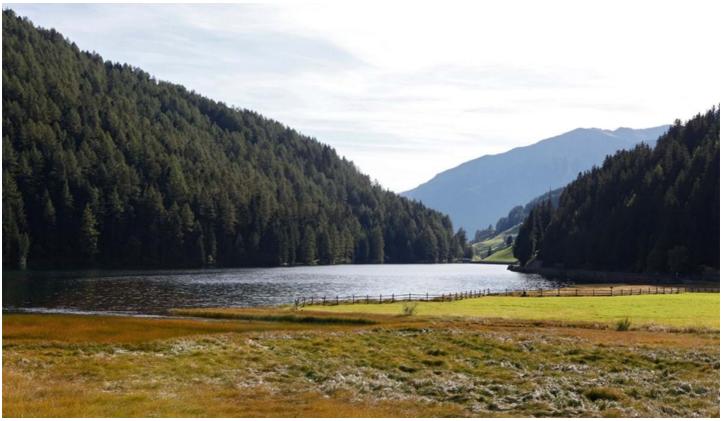

## Description

The Lago di Valdurna is an alpine lake situated at the furthest point of the Valdurna valley at 1540 metres above sea level in the Sarentine Alps. The shores of the lake are particularly interesting for the differences in the types of terrain, varying from woodland to marshy ground. The lake is roughly triangular and is 900 metres long and 350 wide. It is fed by a small stream and a larger stream running off the mountains, as well as a few springs in the lake bed. The water leaves the lake in the Valdurna stream and runs into the Talvera. A cycle route, only open to residents, winds its way along the north shore, whereas a footpath runs along the south shore.