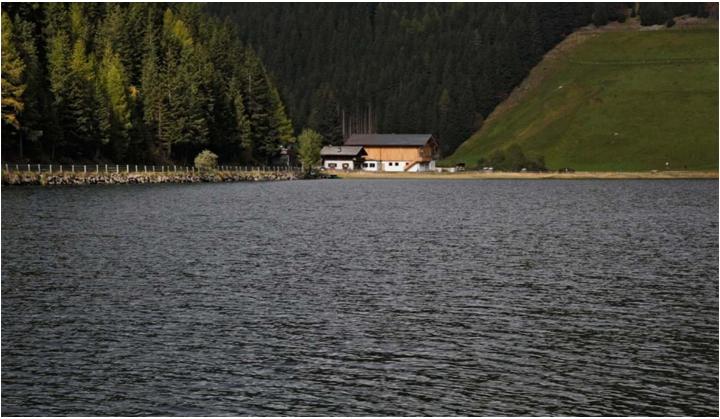

## Description

The Lago di Valdurna is an alpine lake situated at the furthest point of the Valdurna valley at 1540 metres above sea level in the Sarentine Alps. The shores of the lake are particularly interesting for the differences in the types of terrain, varying from woodland to marshy ground. The lake is roughly triangular and is 900 metres long and 350 wide. It is fed by a small stream and a larger stream running off the mountains, as well as a few springs in the lake bed. The water leaves the lake in the Valdurna stream and runs into the Talvera. A cycle route, only open to residents, winds its way along the north shore, whereas a footpath runs along the south shore.