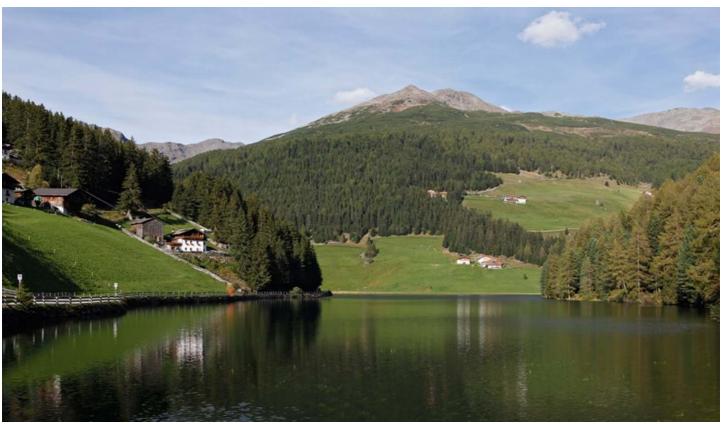

## Description

The Lago di Valdurna is an alpine lake situated at the furthest point of the Valdurna valley at 1540 metres above sea level in the Sarentine Alps. The shores of the lake are particularly interesting for the differences in the types of terrain, varying from woodland to marshy ground. The lake is roughly triangular and is 900 metres long and 350 wide. It is fed by a small stream and a larger stream running off the mountains, as well as a few springs in the lake bed. The water leaves the lake in the Valdurna stream and runs into the Talvera. A cycle route, only open to residents, winds its way along the north shore, whereas a footpath runs along the south shore.