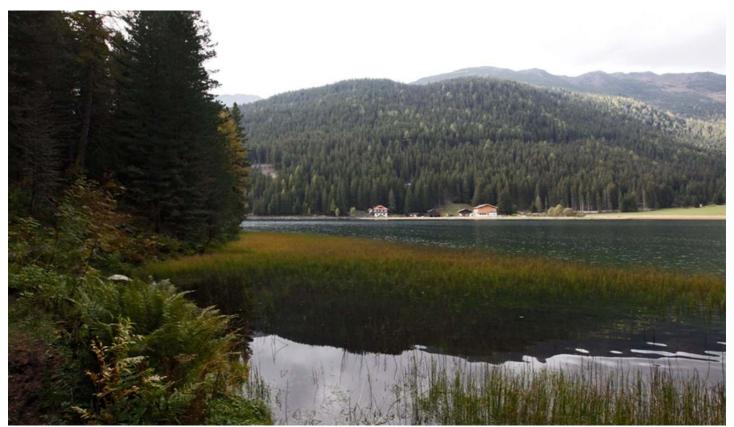

## Description

The Lago di Valdurna is an alpine lake situated at the furthest point of the Valdurna valley at 1540 metres above sea level in the Sarentine Alps. The shores of the lake are particularly interesting for the differences in the types of terrain, varying from woodland to marshy ground. The lake is roughly triangular and is 900 metres long and 350 wide. It is fed by a small stream and a larger stream running off the mountains, as well as a few springs in the lake bed. The water leaves the lake in the Valdurna stream and runs into the Talvera. A cycle route, only open to residents, winds its way along the north shore, whereas a footpath runs along the south shore.