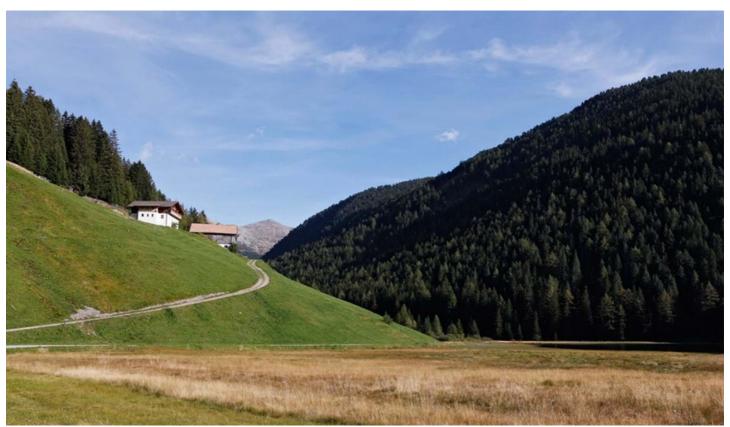

## Description

The Lago di Valdurna is an alpine lake situated at the furthest point of the Valdurna valley at 1540 metres above sea level in the Sarentine Alps. The shores of the lake are particularly interesting for the differences in the types of terrain, varying from woodland to marshy ground. The lake is roughly triangular and is 900 metres long and 350 wide. It is fed by a small stream and a larger stream running off the mountains, as well as a few springs in the lake bed. The water leaves the lake in the Valdurna stream and runs into the Talvera. A cycle route, only open to residents, winds its way along the north shore, whereas a footpath runs along the south shore.