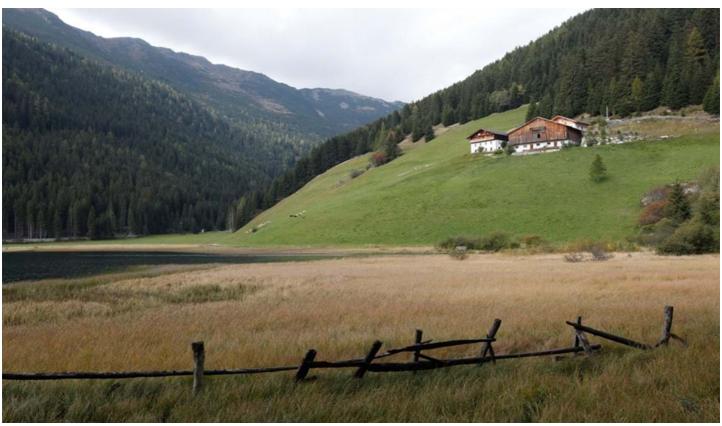

## Description

The Lago di Valdurna is an alpine lake situated at the furthest point of the Valdurna valley at 1540 metres above sea level in the Sarentine Alps. The shores of the lake are particularly interesting for the differences in the types of terrain, varying from woodland to marshy ground. The lake is roughly triangular and is 900 metres long and 350 wide. It is fed by a small stream and a larger stream running off the mountains, as well as a few springs in the lake bed. The water leaves the lake in the Valdurna stream and runs into the Talvera. A cycle route, only open to residents, winds its way along the north shore, whereas a footpath runs along the south shore.