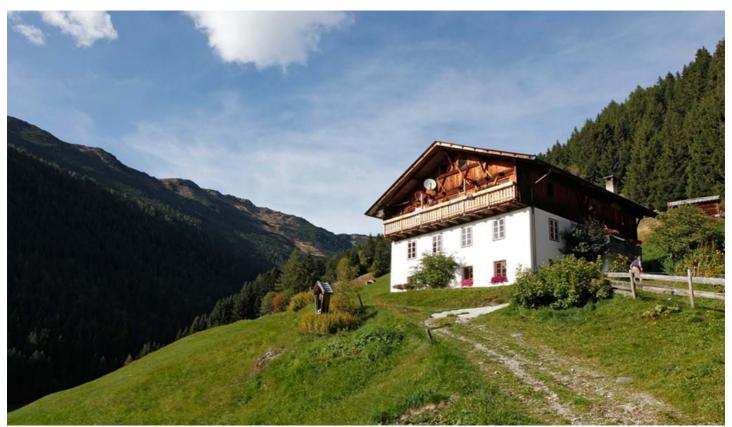

## Description

The Lago di Valdurna is an alpine lake situated at the furthest point of the Valdurna valley at 1540 metres above sea level in the Sarentine Alps. The shores of the lake are particularly interesting for the differences in the types of terrain, varying from woodland to marshy ground. The lake is roughly triangular and is 900 metres long and 350 wide. It is fed by a small stream and a larger stream running off the mountains, as well as a few springs in the lake bed. The water leaves the lake in the Valdurna stream and runs into the Talvera. A cycle route, only open to residents, winds its way along the north shore, whereas a footpath runs along the south shore.