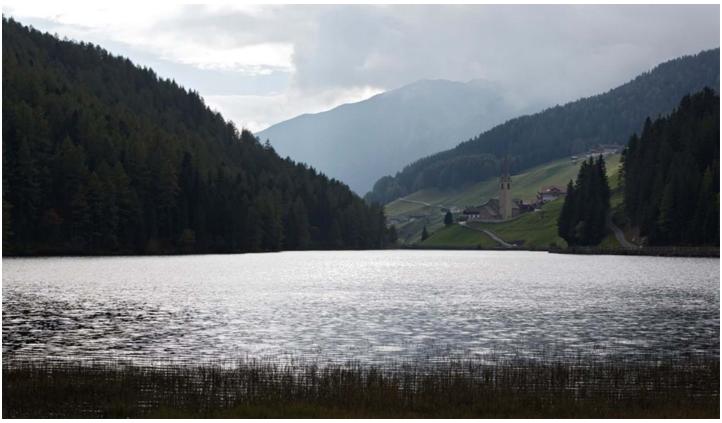

## Description

The Lago di Valdurna is an alpine lake situated at the furthest point of the Valdurna valley at 1540 metres above sea level in the Sarentine Alps. The shores of the lake are particularly interesting for the differences in the types of terrain, varying from woodland to marshy ground. The lake is roughly triangular and is 900 metres long and 350 wide. It is fed by a small stream and a larger stream running off the mountains, as well as a few springs in the lake bed. The water leaves the lake in the Valdurna stream and runs into the Talvera. A cycle route, only open to residents, winds its way along the north shore, whereas a footpath runs along the south shore.