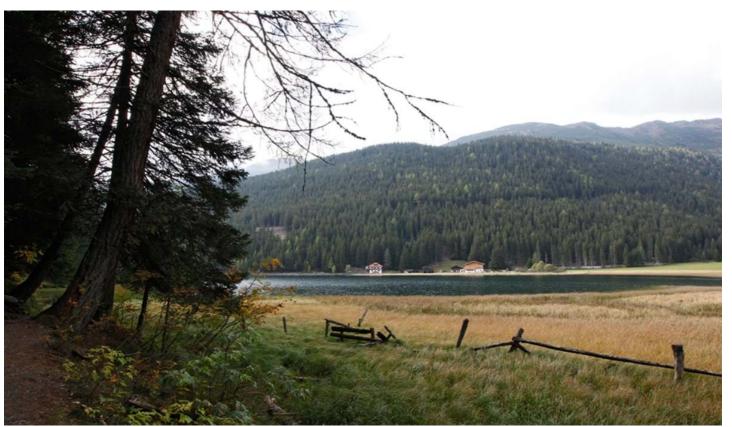

## Description

The Lago di Valdurna is an alpine lake situated at the furthest point of the Valdurna valley at 1540 metres above sea level in the Sarentine Alps. The shores of the lake are particularly interesting for the differences in the types of terrain, varying from woodland to marshy ground. The lake is roughly triangular and is 900 metres long and 350 wide. It is fed by a small stream and a larger stream running off the mountains, as well as a few springs in the lake bed. The water leaves the lake in the Valdurna stream and runs into the Talvera. A cycle route, only open to residents, winds its way along the north shore, whereas a footpath runs along the south shore.