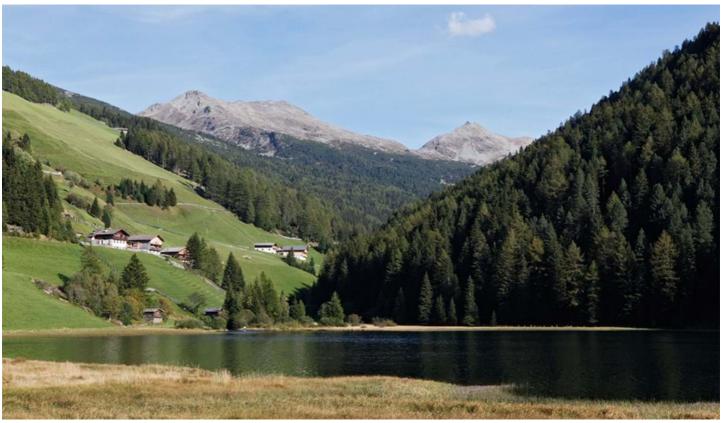

## Description

The Lago di Valdurna is an alpine lake situated at the furthest point of the Valdurna valley at 1540 metres above sea level in the Sarentine Alps. The shores of the lake are particularly interesting for the differences in the types of terrain, varying from woodland to marshy ground. The lake is roughly triangular and is 900 metres long and 350 wide. It is fed by a small stream and a larger stream running off the mountains, as well as a few springs in the lake bed. The water leaves the lake in the Valdurna stream and runs into the Talvera. A cycle route, only open to residents, winds its way along the north shore, whereas a footpath runs along the south shore.