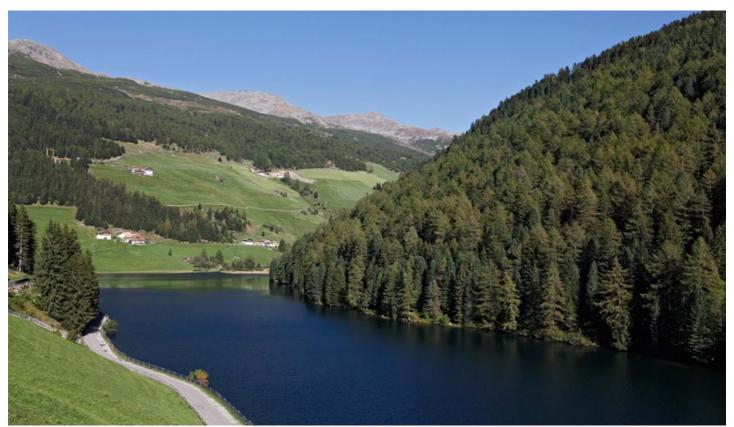

## Description

The Lago di Valdurna is an alpine lake situated at the furthest point of the Valdurna valley at 1540 metres above sea level in the Sarentine Alps. The shores of the lake are particularly interesting for the differences in the types of terrain, varying from woodland to marshy ground. The lake is roughly triangular and is 900 metres long and 350 wide. It is fed by a small stream and a larger stream running off the mountains, as well as a few springs in the lake bed. The water leaves the lake in the Valdurna stream and runs into the Talvera. A cycle route, only open to residents, winds its way along the north shore, whereas a footpath runs along the south shore.