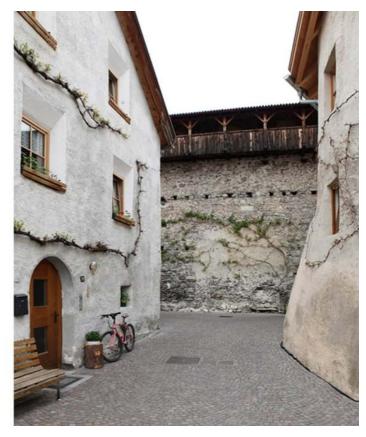

## Description

Glurns is located 83 km away from Bolzano and about 25 km from Reschen Pass. With a total area of just 13 km², it is the smallest city in Alto Adige and the second smallest in the whole Alpine region. Glurns' trademark is the one-of-a-kind mountain landscape surrounding the city, framing it with perfectly preserved Medieval walls that mark the border between the city center and outskirts. The city walls' three stately Renaissance towers make the scene absolutely inimitable. Access to the center is provided via three gateways, and the narrow Medieval streets with two intersecting porticos are also very picturesque, adding to Glurns' fascinating atmosphere. The low-rise, Medieval porticos are very old, dating back to 1304, but have been carefully restored to preserve their distinct original appeal.