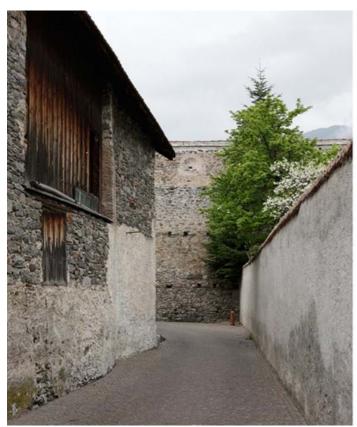

## Description

Glurns is located 83 km away from Bolzano and about 25 km from Reschen Pass. With a total area of just 13 km², it is the smallest city in Alto Adige and the second smallest in the whole Alpine region. Glurns' trademark is the one-of-a-kind mountain landscape surrounding the city, framing it with perfectly preserved Medieval walls that mark the border between the city center and outskirts. The city walls' three stately Renaissance towers make the scene absolutely inimitable. Access to the center is provided via three gateways, and the narrow Medieval streets with two intersecting porticos are also very picturesque, adding to Glurns' fascinating atmosphere. The low-rise, Medieval porticos are very old, dating back to 1304, but have been carefully restored to preserve their distinct original appeal.