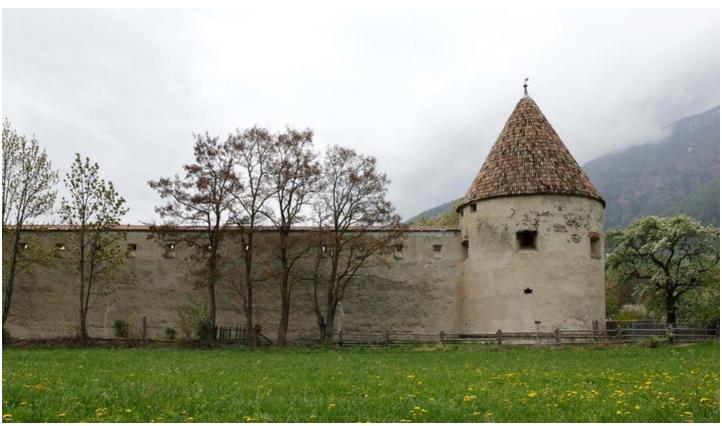

## Description

Glurns is located 83 km away from Bolzano and about 25 km from Reschen Pass. With a total area of just 13 km², it is the smallest city in Alto Adige and the second smallest in the whole Alpine region. Glurns' trademark is the one-of-a-kind mountain landscape surrounding the city, framing it with perfectly preserved Medieval walls that mark the border between the city center and outskirts. The city walls' three stately Renaissance towers make the scene absolutely inimitable. Access to the center is provided via three gateways, and the narrow Medieval streets with two intersecting porticos are also very picturesque, adding to Glurns' fascinating atmosphere. The low-rise, Medieval porticos are very old, dating back to 1304, but have been carefully restored to preserve their distinct original appeal.