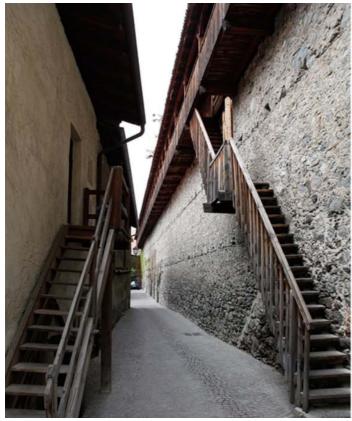

## Description

Glurns is located 83 km away from Bolzano and about 25 km from Reschen Pass. With a total area of just 13 km², it is the smallest city in Alto Adige and the second smallest in the whole Alpine region. Glurns' trademark is the one-of-a-kind mountain landscape surrounding the city, framing it with perfectly preserved Medieval walls that mark the border between the city center and outskirts. The city walls' three stately Renaissance towers make the scene absolutely inimitable. Access to the center is provided via three gateways, and the narrow Medieval streets with two intersecting porticos are also very picturesque, adding to Glurns' fascinating atmosphere. The low-rise, Medieval porticos are very old, dating back to 1304, but have been carefully restored to preserve their distinct original appeal.