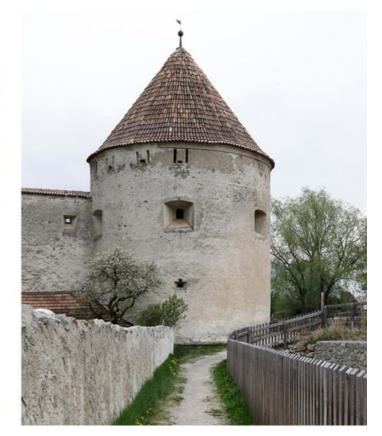

## Description

Glurns is located 83 km away from Bolzano and about 25 km from Reschen Pass. With a total area of just 13 km², it is the smallest city in Alto Adige and the second smallest in the whole Alpine region. Glurns' trademark is the one-of-a-kind mountain landscape surrounding the city, framing it with perfectly preserved Medieval walls that mark the border between the city center and outskirts. The city walls' three stately Renaissance towers make the scene absolutely inimitable. Access to the center is provided via three gateways, and the narrow Medieval streets with two intersecting porticos are also very picturesque, adding to Glurns' fascinating atmosphere. The low-rise, Medieval porticos are very old, dating back to 1304, but have been carefully restored to preserve their distinct original appeal.