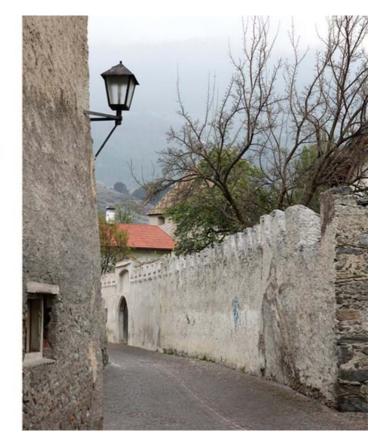

## Description

Glurns is located 83 km away from Bolzano and about 25 km from Reschen Pass. With a total area of just 13 km², it is the smallest city in Alto Adige and the second smallest in the whole Alpine region. Glurns' trademark is the one-of-a-kind mountain landscape surrounding the city, framing it with perfectly preserved Medieval walls that mark the border between the city center and outskirts. The city walls' three stately Renaissance towers make the scene absolutely inimitable. Access to the center is provided via three gateways, and the narrow Medieval streets with two intersecting porticos are also very picturesque, adding to Glurns' fascinating atmosphere. The low-rise, Medieval porticos are very old, dating back to 1304, but have been carefully restored to preserve their distinct original appeal.