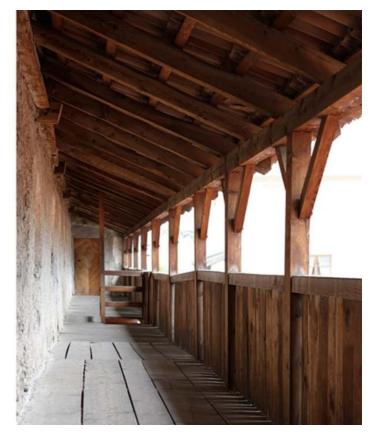

## Description

Glurns is located 83 km away from Bolzano and about 25 km from Reschen Pass. With a total area of just 13 km², it is the smallest city in Alto Adige and the second smallest in the whole Alpine region. Glurns' trademark is the one-of-a-kind mountain landscape surrounding the city, framing it with perfectly preserved Medieval walls that mark the border between the city center and outskirts. The city walls' three stately Renaissance towers make the scene absolutely inimitable. Access to the center is provided via three gateways, and the narrow Medieval streets with two intersecting porticos are also very picturesque, adding to Glurns' fascinating atmosphere. The low-rise, Medieval porticos are very old, dating back to 1304, but have been carefully restored to preserve their distinct original appeal.