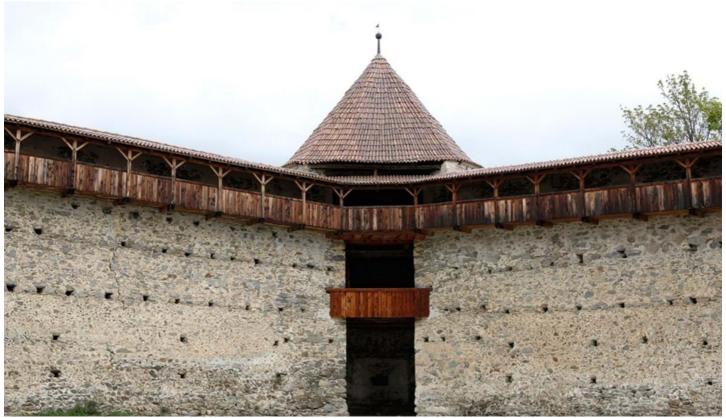

## Description

Glurns is located 83 km away from Bolzano and about 25 km from Reschen Pass. With a total area of just 13 km², it is the smallest city in Alto Adige and the second smallest in the whole Alpine region. Glurns' trademark is the one-of-a-kind mountain landscape surrounding the city, framing it with perfectly preserved Medieval walls that mark the border between the city center and outskirts. The city walls' three stately Renaissance towers make the scene absolutely inimitable. Access to the center is provided via three gateways, and the narrow Medieval streets with two intersecting porticos are also very picturesque, adding to Glurns' fascinating atmosphere. The low-rise, Medieval porticos are very old, dating back to 1304, but have been carefully restored to preserve their distinct original appeal.