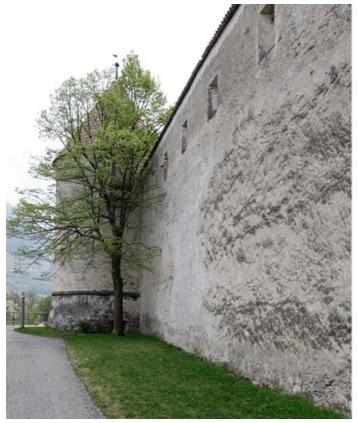

## Description

Glurns is located 83 km away from Bolzano and about 25 km from Reschen Pass. With a total area of just 13 km², it is the smallest city in Alto Adige and the second smallest in the whole Alpine region. Glurns' trademark is the one-of-a-kind mountain landscape surrounding the city, framing it with perfectly preserved Medieval walls that mark the border between the city center and outskirts. The city walls' three stately Renaissance towers make the scene absolutely inimitable. Access to the center is provided via three gateways, and the narrow Medieval streets with two intersecting porticos are also very picturesque, adding to Glurns' fascinating atmosphere. The low-rise, Medieval porticos are very old, dating back to 1304, but have been carefully restored to preserve their distinct original appeal.