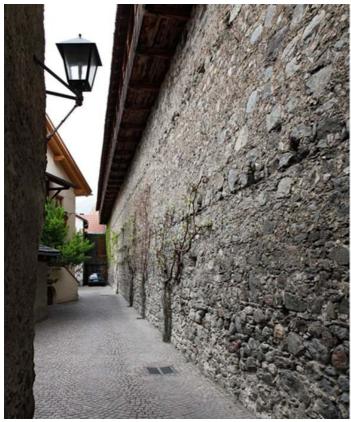

## Description

Glurns is located 83 km away from Bolzano and about 25 km from Reschen Pass. With a total area of just 13 km², it is the smallest city in Alto Adige and the second smallest in the whole Alpine region. Glurns' trademark is the one-of-a-kind mountain landscape surrounding the city, framing it with perfectly preserved Medieval walls that mark the border between the city center and outskirts. The city walls' three stately Renaissance towers make the scene absolutely inimitable. Access to the center is provided via three gateways, and the narrow Medieval streets with two intersecting porticos are also very picturesque, adding to Glurns' fascinating atmosphere. The low-rise, Medieval porticos are very old, dating back to 1304, but have been carefully restored to preserve their distinct original appeal.