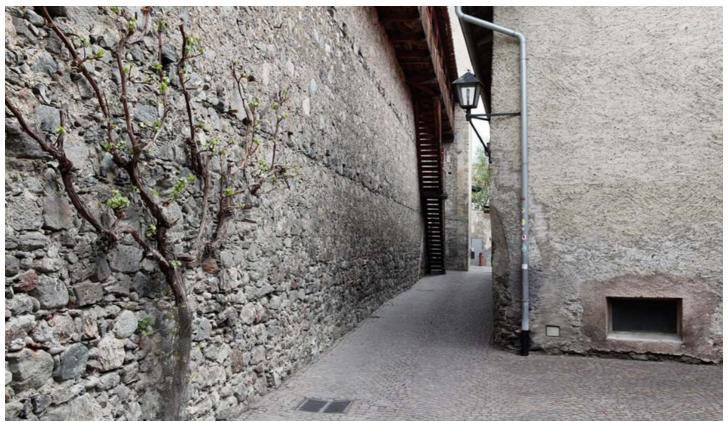

## Description

Glurns is located 83 km away from Bolzano and about 25 km from Reschen Pass. With a total area of just 13 km², it is the smallest city in Alto Adige and the second smallest in the whole Alpine region. Glurns' trademark is the one-of-a-kind mountain landscape surrounding the city, framing it with perfectly preserved Medieval walls that mark the border between the city center and outskirts. The city walls' three stately Renaissance towers make the scene absolutely inimitable. Access to the center is provided via three gateways, and the narrow Medieval streets with two intersecting porticos are also very picturesque, adding to Glurns' fascinating atmosphere. The low-rise, Medieval porticos are very old, dating back to 1304, but have been carefully restored to preserve their distinct original appeal.