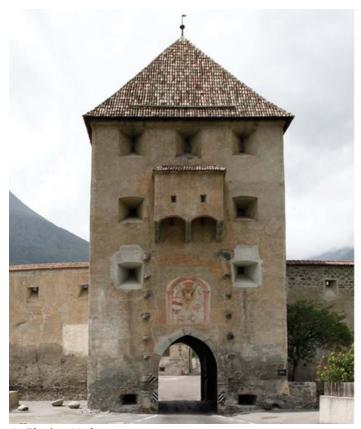

## Description

Glurns is located 83 km away from Bolzano and about 25 km from Reschen Pass. With a total area of just 13 km², it is the smallest city in Alto Adige and the second smallest in the whole Alpine region. Glurns' trademark is the one-of-a-kind mountain landscape surrounding the city, framing it with perfectly preserved Medieval walls that mark the border between the city center and outskirts. The city walls' three stately Renaissance towers make the scene absolutely inimitable. Access to the center is provided via three gateways, and the narrow Medieval streets with two intersecting porticos are also very picturesque, adding to Glurns' fascinating atmosphere. The low-rise, Medieval porticos are very old, dating back to 1304, but have been carefully restored to preserve their distinct original appeal.