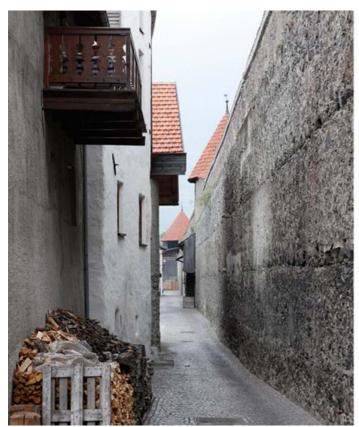

## Description

Glurns is located 83 km away from Bolzano and about 25 km from Reschen Pass. With a total area of just 13 km², it is the smallest city in Alto Adige and the second smallest in the whole Alpine region. Glurns' trademark is the one-of-a-kind mountain landscape surrounding the city, framing it with perfectly preserved Medieval walls that mark the border between the city center and outskirts. The city walls' three stately Renaissance towers make the scene absolutely inimitable. Access to the center is provided via three gateways, and the narrow Medieval streets with two intersecting porticos are also very picturesque, adding to Glurns' fascinating atmosphere. The low-rise, Medieval porticos are very old, dating back to 1304, but have been carefully restored to preserve their distinct original appeal.