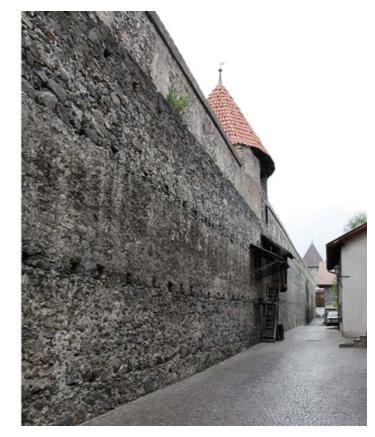

## Description

Glurns is located 83 km away from Bolzano and about 25 km from Reschen Pass. With a total area of just 13 km², it is the smallest city in Alto Adige and the second smallest in the whole Alpine region. Glurns' trademark is the one-of-a-kind mountain landscape surrounding the city, framing it with perfectly preserved Medieval walls that mark the border between the city center and outskirts. The city walls' three stately Renaissance towers make the scene absolutely inimitable. Access to the center is provided via three gateways, and the narrow Medieval streets with two intersecting porticos are also very picturesque, adding to Glurns' fascinating atmosphere. The low-rise, Medieval porticos are very old, dating back to 1304, but have been carefully restored to preserve their distinct original appeal.