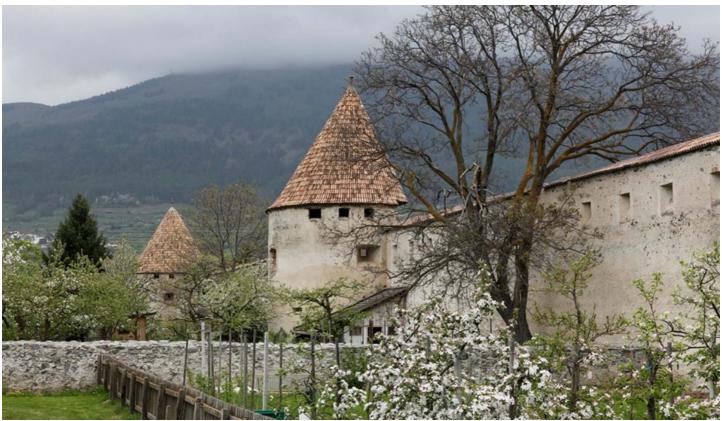

## Description

Glurns is located 83 km away from Bolzano and about 25 km from Reschen Pass. With a total area of just 13 km², it is the smallest city in Alto Adige and the second smallest in the whole Alpine region. Glurns' trademark is the one-of-a-kind mountain landscape surrounding the city, framing it with perfectly preserved Medieval walls that mark the border between the city center and outskirts. The city walls' three stately Renaissance towers make the scene absolutely inimitable. Access to the center is provided via three gateways, and the narrow Medieval streets with two intersecting porticos are also very picturesque, adding to Glurns' fascinating atmosphere. The low-rise, Medieval porticos are very old, dating back to 1304, but have been carefully restored to preserve their distinct original appeal.