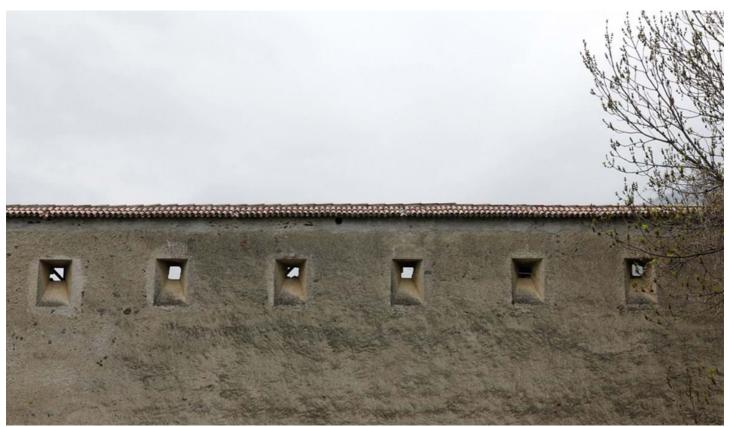

## Description

Glurns is located 83 km away from Bolzano and about 25 km from Reschen Pass. With a total area of just 13 km², it is the smallest city in Alto Adige and the second smallest in the whole Alpine region. Glurns' trademark is the one-of-a-kind mountain landscape surrounding the city, framing it with perfectly preserved Medieval walls that mark the border between the city center and outskirts. The city walls' three stately Renaissance towers make the scene absolutely inimitable. Access to the center is provided via three gateways, and the narrow Medieval streets with two intersecting porticos are also very picturesque, adding to Glurns' fascinating atmosphere. The low-rise, Medieval porticos are very old, dating back to 1304, but have been carefully restored to preserve their distinct original appeal.