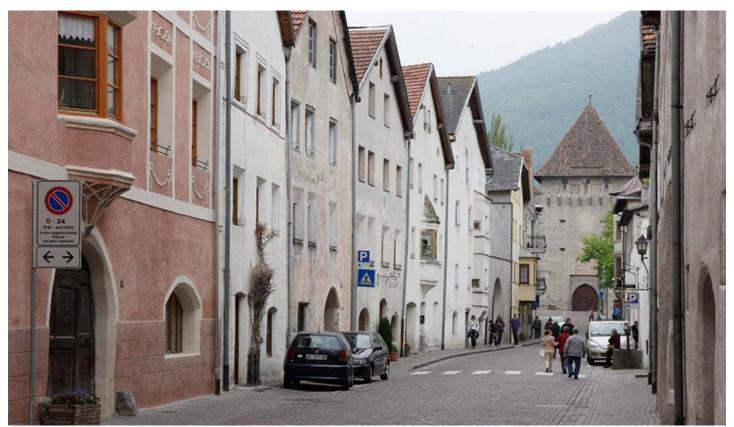

## Description

Glurns is located 83 km away from Bolzano and about 25 km from Reschen Pass. With a total area of just 13 km², it is the smallest city in Alto Adige and the second smallest in the whole Alpine region. Glurns' trademark is the one-of-a-kind mountain landscape surrounding the city, framing it with perfectly preserved Medieval walls that mark the border between the city center and outskirts. The city walls' three stately Renaissance towers make the scene absolutely inimitable. Access to the center is provided via three gateways, and the narrow Medieval streets with two intersecting porticos are also very picturesque, adding to Glurns' fascinating atmosphere. The low-rise, Medieval porticos are very old, dating back to 1304, but have been carefully restored to preserve their distinct original appeal.