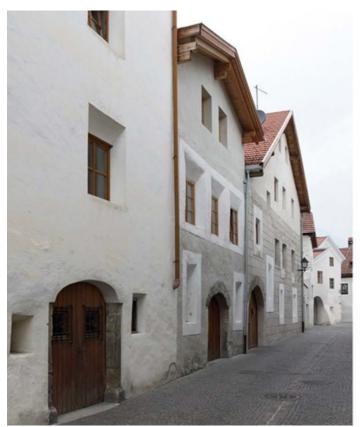

## Description

Glurns is located 83 km away from Bolzano and about 25 km from Reschen Pass. With a total area of just 13 km², it is the smallest city in Alto Adige and the second smallest in the whole Alpine region. Glurns' trademark is the one-of-a-kind mountain landscape surrounding the city, framing it with perfectly preserved Medieval walls that mark the border between the city center and outskirts. The city walls' three stately Renaissance towers make the scene absolutely inimitable. Access to the center is provided via three gateways, and the narrow Medieval streets with two intersecting porticos are also very picturesque, adding to Glurns' fascinating atmosphere. The low-rise, Medieval porticos are very old, dating back to 1304, but have been carefully restored to preserve their distinct original appeal.