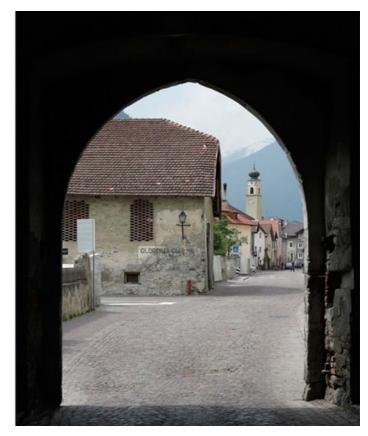

## Description

Glurns is located 83 km away from Bolzano and about 25 km from Reschen Pass. With a total area of just 13 km², it is the smallest city in Alto Adige and the second smallest in the whole Alpine region. Glurns' trademark is the one-of-a-kind mountain landscape surrounding the city, framing it with perfectly preserved Medieval walls that mark the border between the city center and outskirts. The city walls' three stately Renaissance towers make the scene absolutely inimitable. Access to the center is provided via three gateways, and the narrow Medieval streets with two intersecting porticos are also very picturesque, adding to Glurns' fascinating atmosphere. The low-rise, Medieval porticos are very old, dating back to 1304, but have been carefully restored to preserve their distinct original appeal.