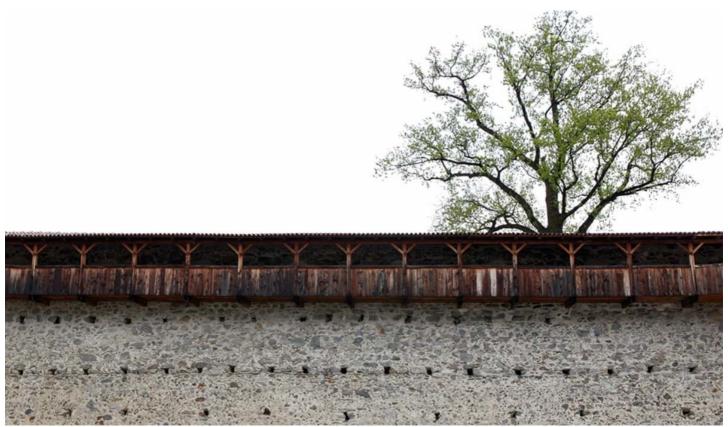

## Description

Glurns is located 83 km away from Bolzano and about 25 km from Reschen Pass. With a total area of just 13 km², it is the smallest city in Alto Adige and the second smallest in the whole Alpine region. Glurns' trademark is the one-of-a-kind mountain landscape surrounding the city, framing it with perfectly preserved Medieval walls that mark the border between the city center and outskirts. The city walls' three stately Renaissance towers make the scene absolutely inimitable. Access to the center is provided via three gateways, and the narrow Medieval streets with two intersecting porticos are also very picturesque, adding to Glurns' fascinating atmosphere. The low-rise, Medieval porticos are very old, dating back to 1304, but have been carefully restored to preserve their distinct original appeal.