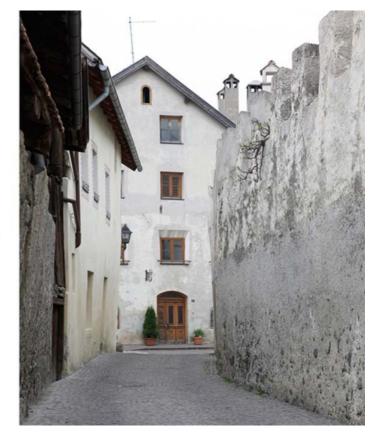

## Description

Glurns is located 83 km away from Bolzano and about 25 km from Reschen Pass. With a total area of just 13 km², it is the smallest city in Alto Adige and the second smallest in the whole Alpine region. Glurns' trademark is the one-of-a-kind mountain landscape surrounding the city, framing it with perfectly preserved Medieval walls that mark the border between the city center and outskirts. The city walls' three stately Renaissance towers make the scene absolutely inimitable. Access to the center is provided via three gateways, and the narrow Medieval streets with two intersecting porticos are also very picturesque, adding to Glurns' fascinating atmosphere. The low-rise, Medieval porticos are very old, dating back to 1304, but have been carefully restored to preserve their distinct original appeal.