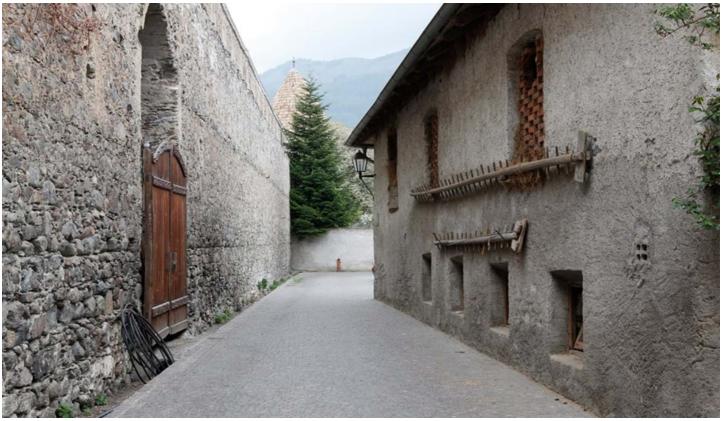

## Description

Glurns is located 83 km away from Bolzano and about 25 km from Reschen Pass. With a total area of just 13 km², it is the smallest city in Alto Adige and the second smallest in the whole Alpine region. Glurns' trademark is the one-of-a-kind mountain landscape surrounding the city, framing it with perfectly preserved Medieval walls that mark the border between the city center and outskirts. The city walls' three stately Renaissance towers make the scene absolutely inimitable. Access to the center is provided via three gateways, and the narrow Medieval streets with two intersecting porticos are also very picturesque, adding to Glurns' fascinating atmosphere. The low-rise, Medieval porticos are very old, dating back to 1304, but have been carefully restored to preserve their distinct original appeal.