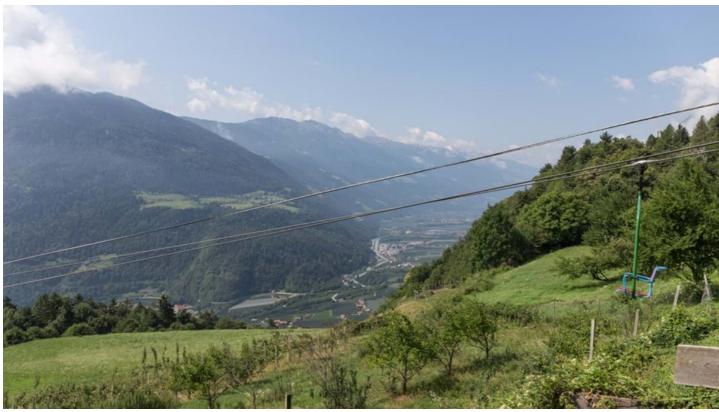

## Description

The ride with the single chairlift from Plars to Vellau is a dreamlike experience of nature. Slowly you travel up through the vineyards and forests from Algund to Vellau.

From there, the nostalgic gondola basket lift brings you directly to the Leiter Alm mountain pasture - situated on the Merano High Mountain Trail - at an altitude of 1,550 metres.