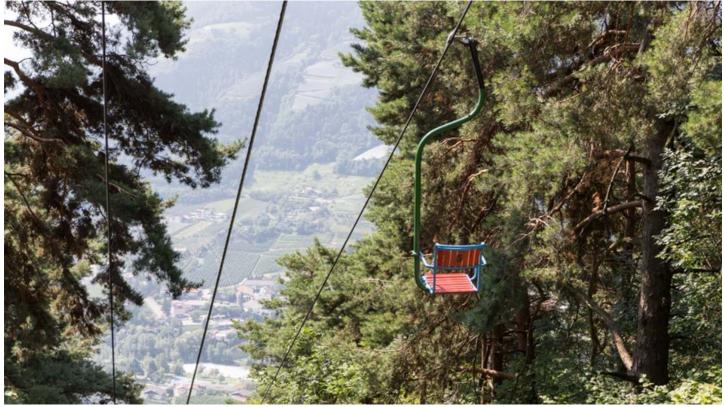

## Description

The ride with the single chairlift from Plars to Vellau is a dreamlike experience of nature. Slowly you travel up through the vineyards and forests from Algund to Vellau.

From there, the nostalgic gondola basket lift brings you directly to the Leiter Alm mountain pasture - situated on the Merano High Mountain Trail - at an altitude of 1,550 metres.