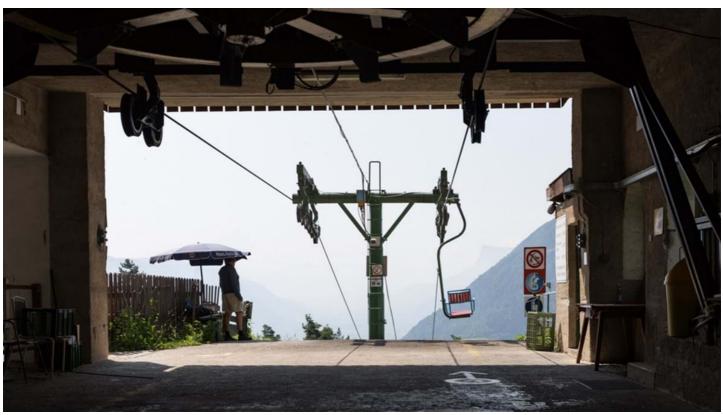

## Description

The ride with the single chairlift from Plars to Vellau is a dreamlike experience of nature. Slowly you travel up through the vineyards and forests from Algund to Vellau.

From there, the nostalgic gondola basket lift brings you directly to the Leiter Alm mountain pasture - situated on the Merano High Mountain Trail - at an altitude of 1,550 metres.