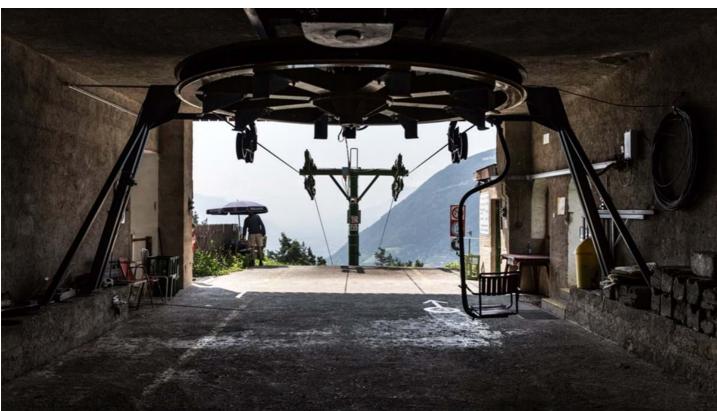

## Description

The ride with the single chairlift from Plars to Vellau is a dreamlike experience of nature. Slowly you travel up through the vineyards and forests from Algund to Vellau.

From there, the nostalgic gondola basket lift brings you directly to the Leiter Alm mountain pasture - situated on the Merano High Mountain Trail - at an altitude of 1,550 metres.