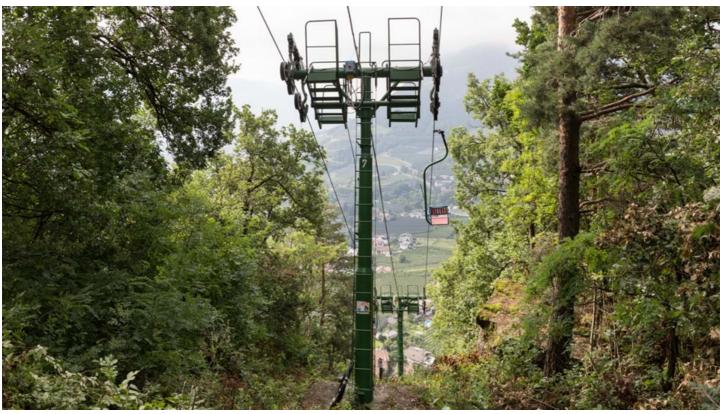

## Description

The ride with the single chairlift from Plars to Vellau is a dreamlike experience of nature. Slowly you travel up through the vineyards and forests from Algund to Vellau.

From there, the nostalgic gondola basket lift brings you directly to the Leiter Alm mountain pasture - situated on the Merano High Mountain Trail - at an altitude of 1,550 metres.