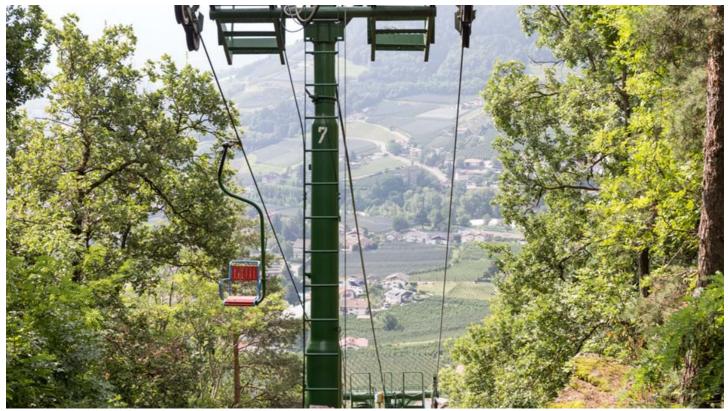

## Description

The ride with the single chairlift from Plars to Vellau is a dreamlike experience of nature. Slowly you travel up through the vineyards and forests from Algund to Vellau.

From there, the nostalgic gondola basket lift brings you directly to the Leiter Alm mountain pasture - situated on the Merano High Mountain Trail - at an altitude of 1,550 metres.