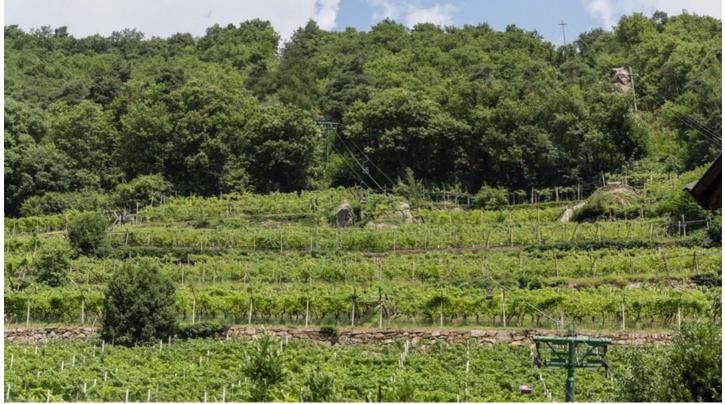

## Description

The ride with the single chairlift from Plars to Vellau is a dreamlike experience of nature. Slowly you travel up through the vineyards and forests from Algund to Vellau.

From there, the nostalgic gondola basket lift brings you directly to the Leiter Alm mountain pasture - situated on the Merano High Mountain Trail - at an altitude of 1,550 metres.