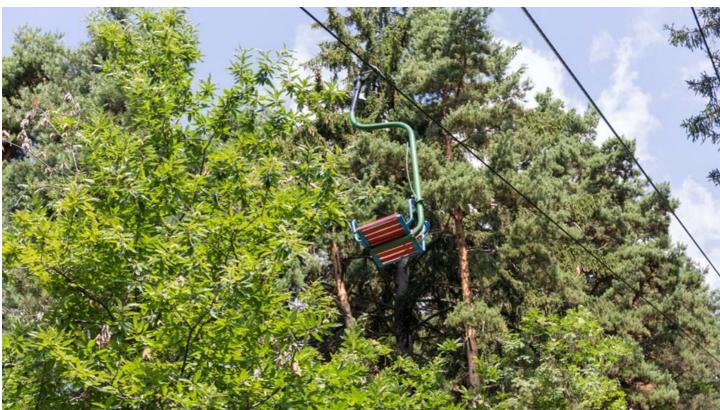

## Description

The ride with the single chairlift from Plars to Vellau is a dreamlike experience of nature. Slowly you travel up through the vineyards and forests from Algund to Vellau.

From there, the nostalgic gondola basket lift brings you directly to the Leiter Alm mountain pasture - situated on the Merano High Mountain Trail - at an altitude of 1,550 metres.