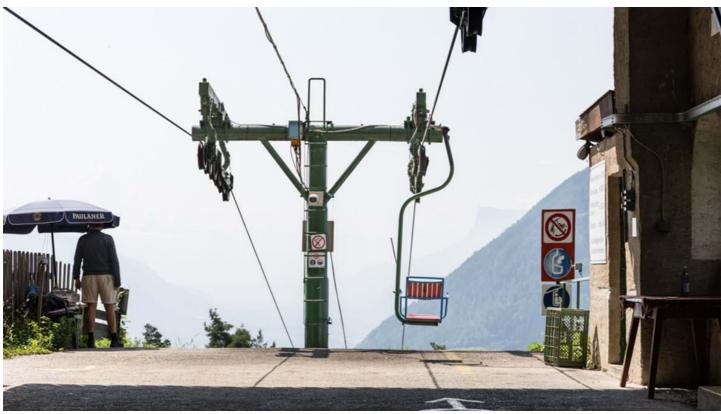

## Description

The ride with the single chairlift from Plars to Vellau is a dreamlike experience of nature. Slowly you travel up through the vineyards and forests from Algund to Vellau.

From there, the nostalgic gondola basket lift brings you directly to the Leiter Alm mountain pasture - situated on the Merano High Mountain Trail - at an altitude of 1,550 metres.