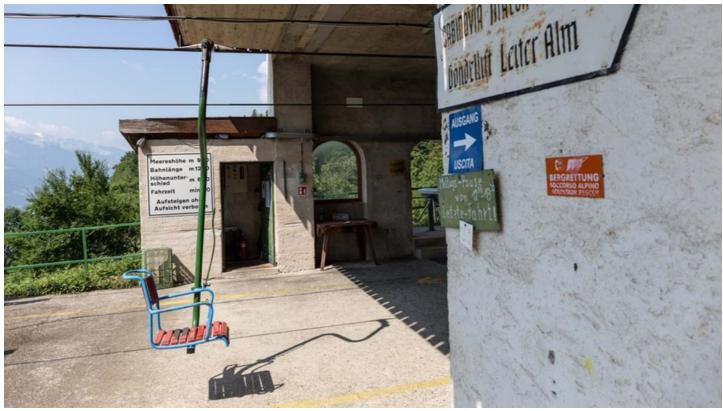

## Description

The ride with the single chairlift from Plars to Vellau is a dreamlike experience of nature. Slowly you travel up through the vineyards and forests from Algund to Vellau.

From there, the nostalgic gondola basket lift brings you directly to the Leiter Alm mountain pasture - situated on the Merano High Mountain Trail - at an altitude of 1,550 metres.