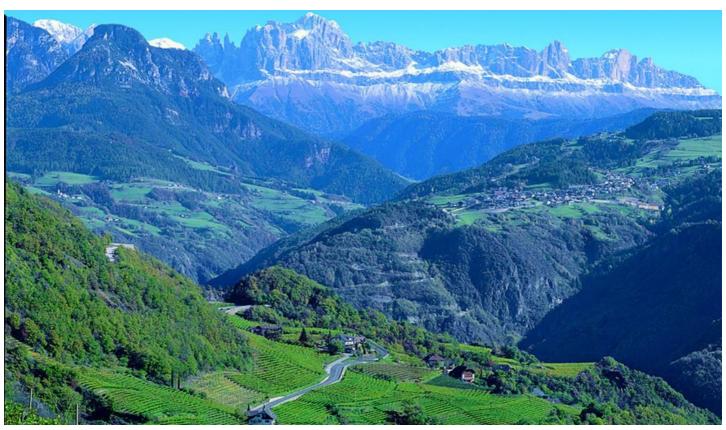

## Description

The Casòn Hirschprunn Estate is one of the Alois Lageder wineries and is located in Magrè, about 30 km from Bolzano. Hirschprunn was first mentioned in the historical record in 1363; the estate has pressed Hirschprunn wine from grapes grown in its own vineyard since the seventeenth century. The estate and its farm buildings took on their form over the course of this century—and have remained the same up right up until the present day. Alois Lageder acquired the manor house, which is steeped in history and protected as a monument, and its associated winery in 1991. The Alois Lageder estate also includes a number of other wineries and the Tòr Löwengang manor house, which has a large barrique cellar. The Vineria Paradeis wine tavern is part of Casòn Hirschprunn as well.

Categories: Mountains, forests, plateau, Castles, palaces, stately homes, residences, fortresses, Restaurants, guesthouses

Setting: rural, mediterranean

Topic: romantic, idyllic, buildings of historical/artistic interest