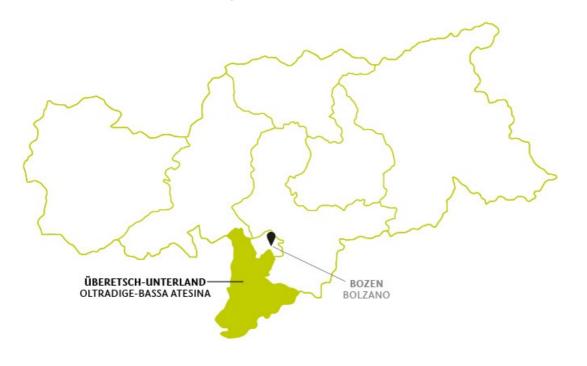

## Description

The Casòn Hirschprunn Estate is one of the Alois Lageder wineries and is located in Magrè, about 30 km from Bolzano. Hirschprunn was first mentioned in the historical record in 1363; the estate has pressed Hirschprunn wine from grapes grown in its own vineyard since the seventeenth century. The estate and its farm buildings took on their form over the course of this century—and have remained the same up right up until the present day. Alois Lageder acquired the manor house, which is steeped in history and protected as a monument, and its associated winery in 1991. The Alois Lageder estate also includes a number of other wineries and the Tòr Löwengang manor house, which has a large barrique cellar. The Vineria Paradeis wine tavern is part of Casòn Hirschprunn as well.