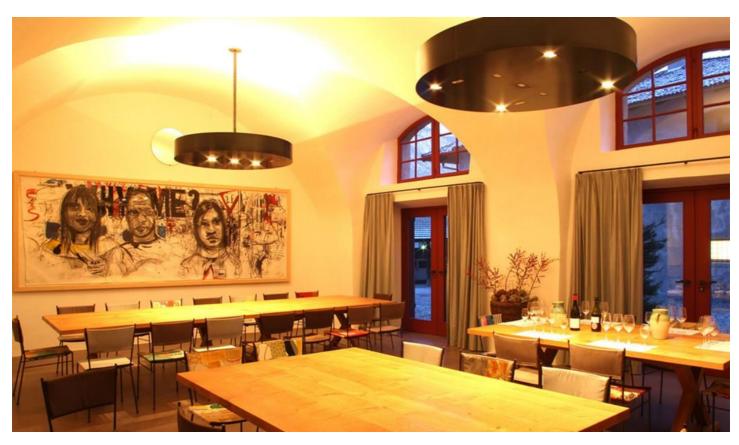

## Description

The Casòn Hirschprunn Estate is one of the Alois Lageder wineries and is located in Magrè, about 30 km from Bolzano. Hirschprunn was first mentioned in the historical record in 1363; the estate has pressed Hirschprunn wine from grapes grown in its own vineyard since the seventeenth century. The estate and its farm buildings took on their form over the course of this century—and have remained the same up right up until the present day. Alois Lageder acquired the manor house, which is steeped in history and protected as a monument, and its associated winery in 1991. The Alois Lageder estate also includes a number of other wineries and the Tòr Löwengang manor house, which has a large barrique cellar. The Vineria Paradeis wine tavern is part of Casòn Hirschprunn as well.

Architectural style: Historicism, Baroque, Renaissance, Gothic

Facade: natural stone facade, stucco / ornament facade

Furniture style: Neo-Baroque, Baroque

Water: ×
Electricity: ×
Elevator: ×

Parking:

Access for passenger cars, commercial vehicles