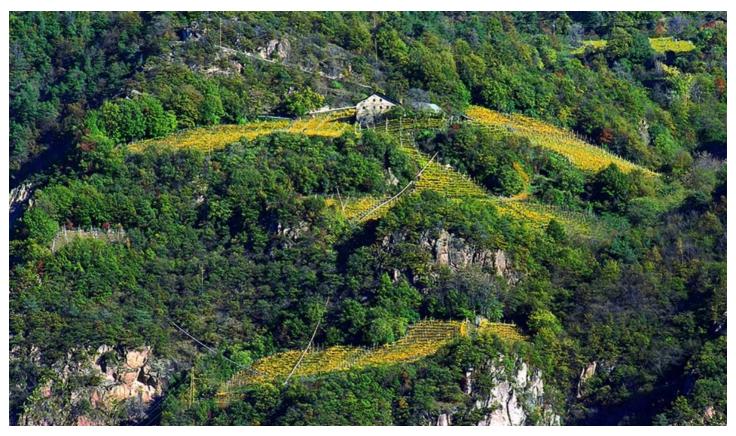

## Description

The Casòn Hirschprunn Estate is one of the Alois Lageder wineries and is located in Magrè, about 30 km from Bolzano. Hirschprunn was first mentioned in the historical record in 1363; the estate has pressed Hirschprunn wine from grapes grown in its own vineyard since the seventeenth century. The estate and its farm buildings took on their form over the course of this century—and have remained the same up right up until the present day. Alois Lageder acquired the manor house, which is steeped in history and protected as a monument, and its associated winery in 1991. The Alois Lageder estate also includes a number of other wineries and the Tòr Löwengang manor house, which has a large barrique cellar. The Vineria Paradeis wine tavern is part of Casòn Hirschprunn as well.

Categories: Mountains, forests, plateau, Castles, palaces, stately homes, residences, fortresses, Restaurants, guesthouses

Setting: rural, mediterranean

Topic: romantic, idyllic, buildings of historical/artistic interest