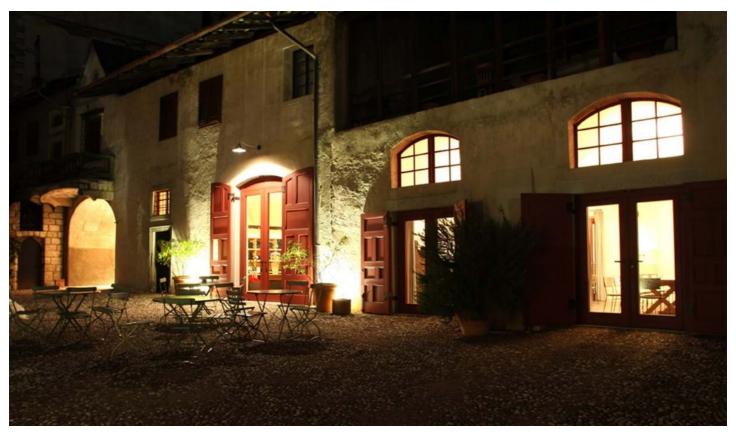

## Description

The Casòn Hirschprunn Estate is one of the Alois Lageder wineries and is located in Magrè, about 30 km from Bolzano. Hirschprunn was first mentioned in the historical record in 1363; the estate has pressed Hirschprunn wine from grapes grown in its own vineyard since the seventeenth century. The estate and its farm buildings took on their form over the course of this century—and have remained the same up right up until the present day. Alois Lageder acquired the manor house, which is steeped in history and protected as a monument, and its associated winery in 1991. The Alois Lageder estate also includes a number of other wineries and the Tòr Löwengang manor house, which has a large barrique cellar. The Vineria Paradeis wine tavern is part of Casòn Hirschprunn as well.