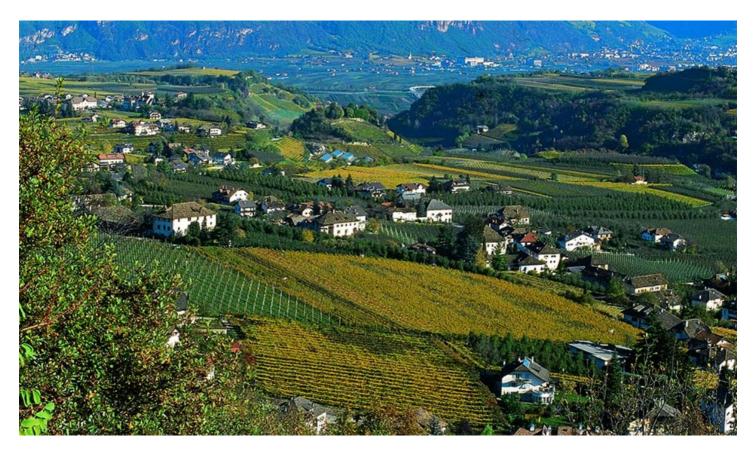

## Description

The Casòn Hirschprunn Estate is one of the Alois Lageder wineries and is located in Magrè, about 30 km from Bolzano. Hirschprunn was first mentioned in the historical record in 1363; the estate has pressed Hirschprunn wine from grapes grown in its own vineyard since the seventeenth century. The estate and its farm buildings took on their form over the course of this century—and have remained the same up right up until the present day. Alois Lageder acquired the manor house, which is steeped in history and protected as a monument, and its associated winery in 1991. The Alois Lageder estate also includes a number of other wineries and the Tòr Löwengang manor house, which has a large barrique cellar. The Vineria Paradeis wine tavern is part of Casòn Hirschprunn as well.

Categories: Mountains, forests, plateau, Castles, palaces, stately homes, residences, fortresses, Restaurants, guesthouses

Setting: rural, mediterranean

Topic: romantic, idyllic, buildings of historical/artistic interest