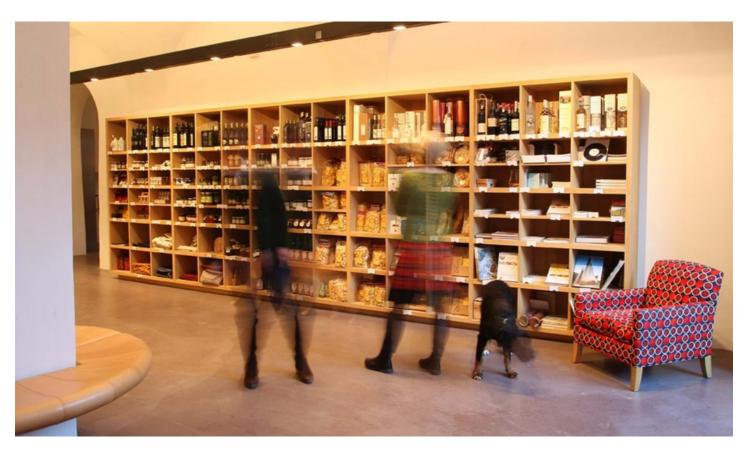

## Description

The Casòn Hirschprunn Estate is one of the Alois Lageder wineries and is located in Magrè, about 30 km from Bolzano. Hirschprunn was first mentioned in the historical record in 1363; the estate has pressed Hirschprunn wine from grapes grown in its own vineyard since the seventeenth century. The estate and its farm buildings took on their form over the course of this century—and have remained the same up right up until the present day. Alois Lageder acquired the manor house, which is steeped in history and protected as a monument, and its associated winery in 1991. The Alois Lageder estate also includes a number of other wineries and the Tòr Löwengang manor house, which has a large barrique cellar. The Vineria Paradeis wine tavern is part of Casòn Hirschprunn as well.