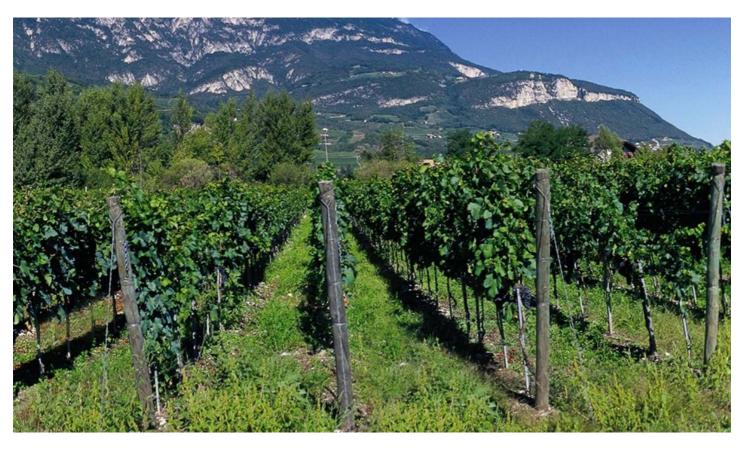

## Description

The Casòn Hirschprunn Estate is one of the Alois Lageder wineries and is located in Magrè, about 30 km from Bolzano. Hirschprunn was first mentioned in the historical record in 1363; the estate has pressed Hirschprunn wine from grapes grown in its own vineyard since the seventeenth century. The estate and its farm buildings took on their form over the course of this century—and have remained the same up right up until the present day. Alois Lageder acquired the manor house, which is steeped in history and protected as a monument, and its associated winery in 1991. The Alois Lageder estate also includes a number of other wineries and the Tòr Löwengang manor house, which has a large barrique cellar. The Vineria Paradeis wine tavern is part of Casòn Hirschprunn as well.

Categories: Mountains, forests, plateau, Castles, palaces, stately homes, residences, fortresses, Restaurants, guesthouses

Setting: rural, mediterranean

Topic: romantic, idyllic, buildings of historical/artistic interest