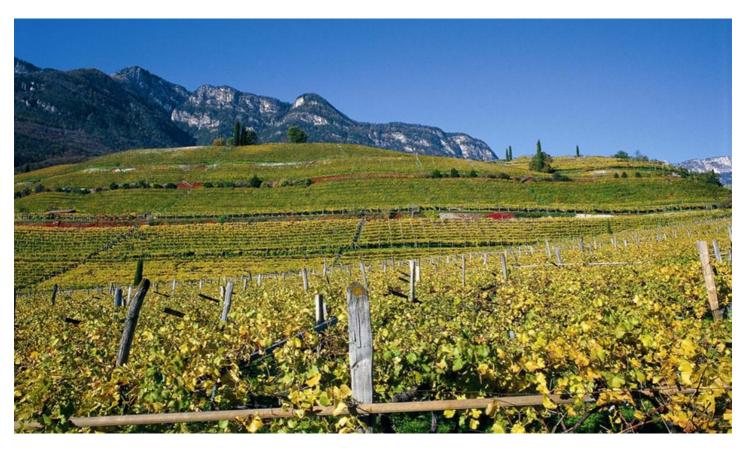

## Description

The Casòn Hirschprunn Estate is one of the Alois Lageder wineries and is located in Magrè, about 30 km from Bolzano. Hirschprunn was first mentioned in the historical record in 1363; the estate has pressed Hirschprunn wine from grapes grown in its own vineyard since the seventeenth century. The estate and its farm buildings took on their form over the course of this century—and have remained the same up right up until the present day. Alois Lageder acquired the manor house, which is steeped in history and protected as a monument, and its associated winery in 1991. The Alois Lageder estate also includes a number of other wineries and the Tòr Löwengang manor house, which has a large barrique cellar. The Vineria Paradeis wine tavern is part of Casòn Hirschprunn as well.

Categories: Mountains, forests, plateau, Castles, palaces, stately homes, residences, fortresses, Restaurants, guesthouses

Setting: rural, mediterranean

Topic: romantic, idyllic, buildings of historical/artistic interest