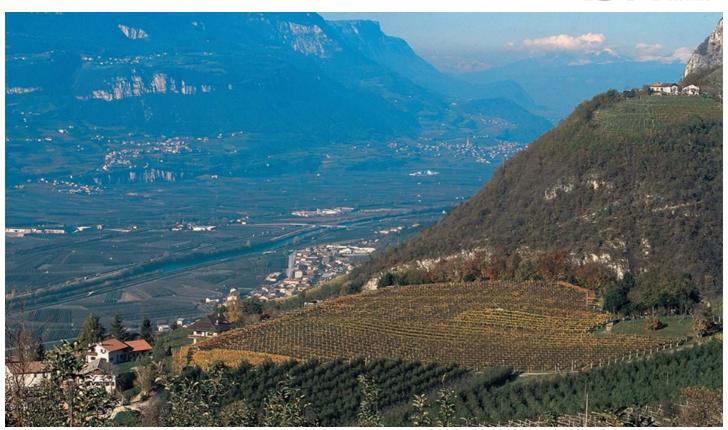

## Description

The Casòn Hirschprunn Estate is one of the Alois Lageder wineries and is located in Magrè, about 30 km from Bolzano. Hirschprunn was first mentioned in the historical record in 1363; the estate has pressed Hirschprunn wine from grapes grown in its own vineyard since the seventeenth century. The estate and its farm buildings took on their form over the course of this century—and have remained the same up right up until the present day. Alois Lageder acquired the manor house, which is steeped in history and protected as a monument, and its associated winery in 1991. The Alois Lageder estate also includes a number of other wineries and the Tòr Löwengang manor house, which has a large barrique cellar. The Vineria Paradeis wine tavern is part of Casòn Hirschprunn as well.

Categories: Mountains, forests, plateau, Castles, palaces, stately homes, residences, fortresses, Restaurants, guesthouses

Setting: rural, mediterranean

Topic: romantic, idyllic, buildings of historical/artistic interest