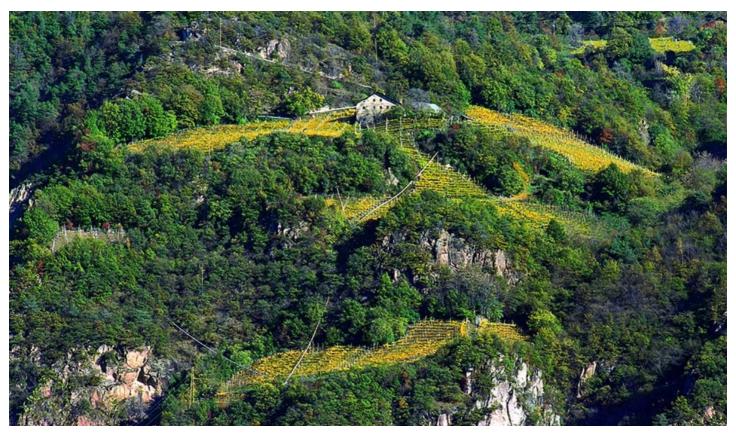

Categories: Mountains, forests, plateau, Castles, palaces, stately homes, residences, fortresses, Restaurants, guesthouses

Setting: rural, mediterranean

Topic: romantic, idyllic, buildings of historical/artistic interest