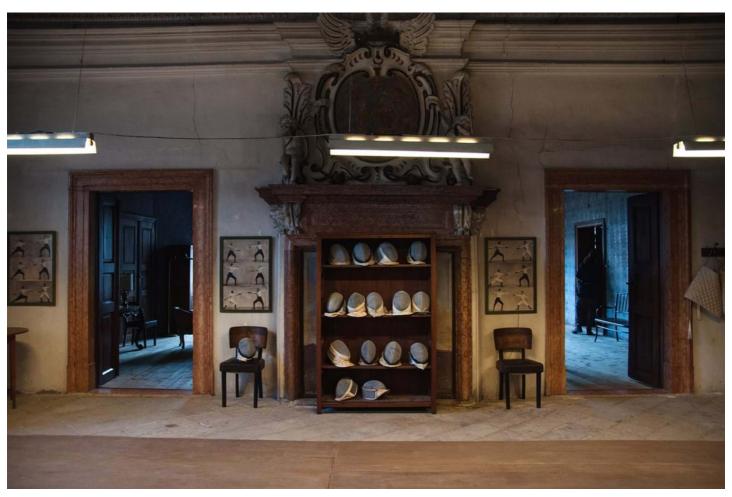

## Description

The Casòn Hirschprunn Estate is one of the Alois Lageder wineries and is located in Magrè, about 30 km from Bolzano. Hirschprunn was first mentioned in the historical record in 1363; the estate has pressed Hirschprunn wine from grapes grown in its own vineyard since the seventeenth century. The estate and its farm buildings took on their form over the course of this century—and have remained the same up right up until the present day. Alois Lageder acquired the manor house, which is steeped in history and protected as a monument, and its associated winery in 1991. The Alois Lageder estate also includes a number of other wineries and the Tòr Löwengang manor house, which has a large barrique cellar. The Vineria Paradeis wine tavern is part of Casòn Hirschprunn as well.