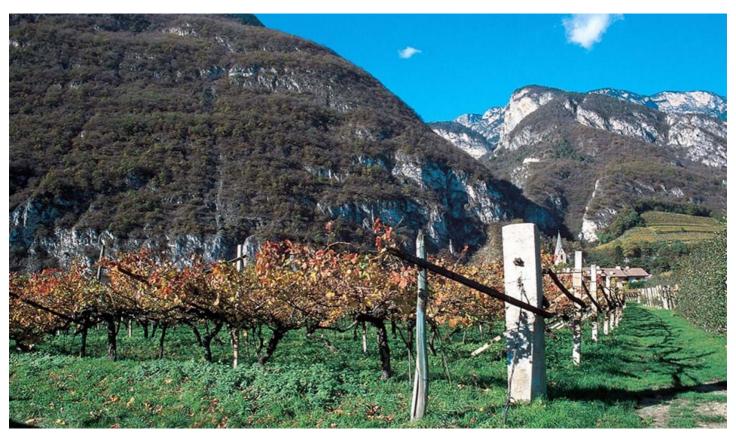

## Description

The Casòn Hirschprunn Estate is one of the Alois Lageder wineries and is located in Magrè, about 30 km from Bolzano. Hirschprunn was first mentioned in the historical record in 1363; the estate has pressed Hirschprunn wine from grapes grown in its own vineyard since the seventeenth century. The estate and its farm buildings took on their form over the course of this century—and have remained the same up right up until the present day. Alois Lageder acquired the manor house, which is steeped in history and protected as a monument, and its associated winery in 1991. The Alois Lageder estate also includes a number of other wineries and the Tòr Löwengang manor house, which has a large barrique cellar. The Vineria Paradeis wine tavern is part of Casòn Hirschprunn as well.

Categories: Mountains, forests, plateau, Castles, palaces, stately homes, residences, fortresses, Restaurants, guesthouses

Setting: rural, mediterranean

Topic: romantic, idyllic, buildings of historical/artistic interest