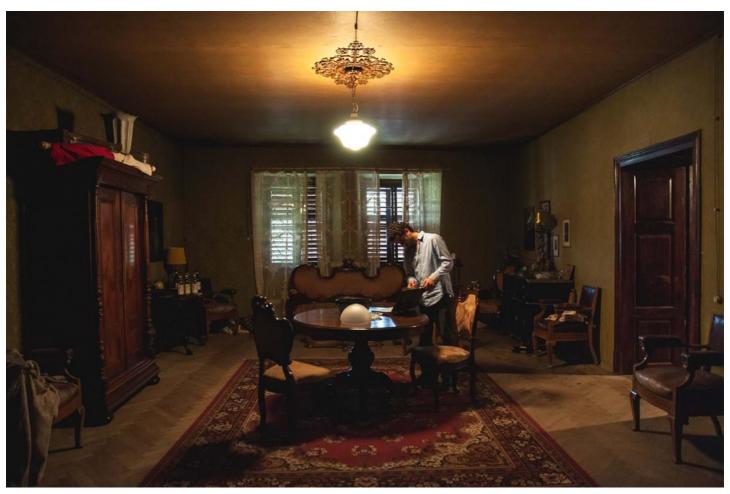

## Description

The Casòn Hirschprunn Estate is one of the Alois Lageder wineries and is located in Magrè, about 30 km from Bolzano. Hirschprunn was first mentioned in the historical record in 1363; the estate has pressed Hirschprunn wine from grapes grown in its own vineyard since the seventeenth century. The estate and its farm buildings took on their form over the course of this century—and have remained the same up right up until the present day. Alois Lageder acquired the manor house, which is steeped in history and protected as a monument, and its associated winery in 1991. The Alois Lageder estate also includes a number of other wineries and the Tòr Löwengang manor house, which has a large barrique cellar. The Vineria Paradeis wine tavern is part of Casòn Hirschprunn as well.

Architectural style: Historicism, Baroque, Renaissance, Gothic

Facade: natural stone facade, stucco / ornament facade

Furniture style: Neo-Baroque, Baroque

Water: ×
Electricity: ×
Elevator: ×

Parking:

Access for passenger cars, commercial vehicles