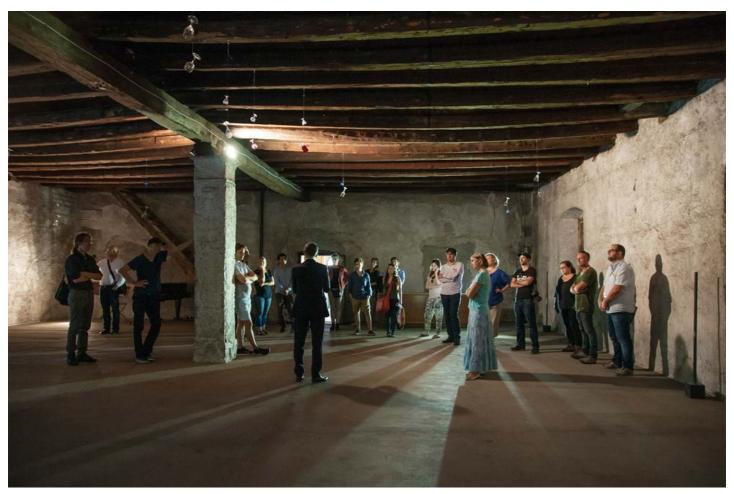

## Description

The Casòn Hirschprunn Estate is one of the Alois Lageder wineries and is located in Magrè, about 30 km from Bolzano. Hirschprunn was first mentioned in the historical record in 1363; the estate has pressed Hirschprunn wine from grapes grown in its own vineyard since the seventeenth century. The estate and its farm buildings took on their form over the course of this century—and have remained the same up right up until the present day. Alois Lageder acquired the manor house, which is steeped in history and protected as a monument, and its associated winery in 1991. The Alois Lageder estate also includes a number of other wineries and the Tòr Löwengang manor house, which has a large barrique cellar. The Vineria Paradeis wine tavern is part of Casòn Hirschprunn as well.