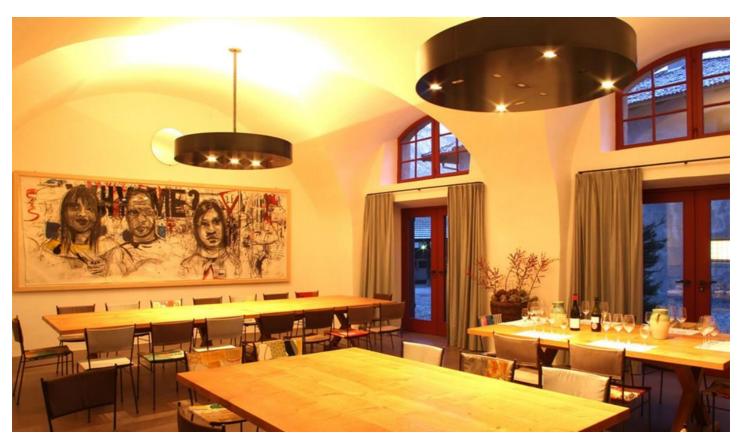

## Description

The Casòn Hirschprunn Estate is one of the Alois Lageder wineries and is located in Magrè, about 30 km from Bolzano. Hirschprunn was first mentioned in the historical record in 1363; the estate has pressed Hirschprunn wine from grapes grown in its own vineyard since the seventeenth century. The estate and its farm buildings took on their form over the course of this century—and have remained the same up right up until the present day. Alois Lageder acquired the manor house, which is steeped in history and protected as a monument, and its associated winery in 1991. The Alois Lageder estate also includes a number of other wineries and the Tòr Löwengang manor house, which has a large barrique cellar. The Vineria Paradeis wine tavern is part of Casòn Hirschprunn as well.

Categories: Mountains, forests, plateau, Castles, palaces, stately homes, residences, fortresses, Restaurants, guesthouses

Setting: rural, mediterranean

Topic: romantic, idyllic, buildings of historical/artistic interest