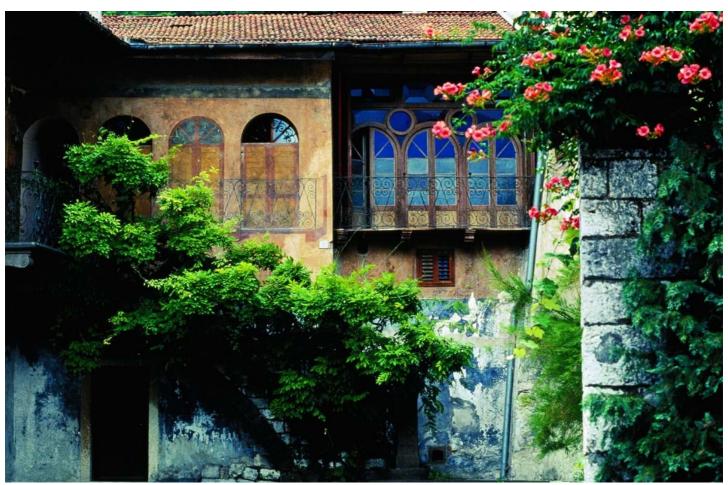

## Description

The Casòn Hirschprunn Estate is one of the Alois Lageder wineries and is located in Magrè, about 30 km from Bolzano. Hirschprunn was first mentioned in the historical record in 1363; the estate has pressed Hirschprunn wine from grapes grown in its own vineyard since the seventeenth century. The estate and its farm buildings took on their form over the course of this century—and have remained the same up right up until the present day. Alois Lageder acquired the manor house, which is steeped in history and protected as a monument, and its associated winery in 1991. The Alois Lageder estate also includes a number of other wineries and the Tòr Löwengang manor house, which has a large barrique cellar. The Vineria Paradeis wine tavern is part of Casòn Hirschprunn as well.