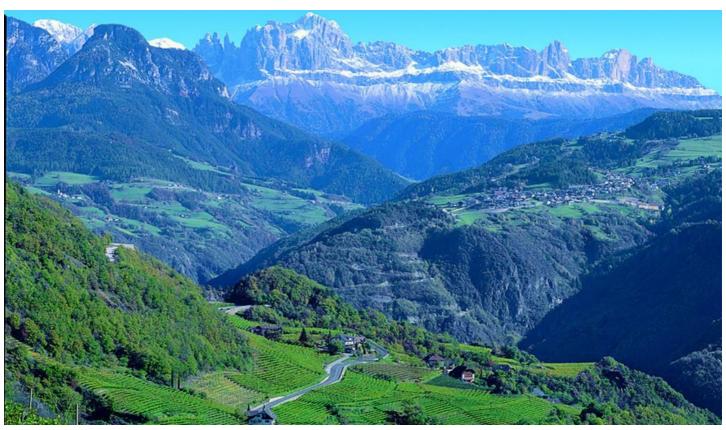

Categories: Mountains, forests, plateau, Castles, palaces, stately homes, residences, fortresses, Restaurants, guesthouses

Setting: rural, mediterranean

Topic: romantic, idyllic, buildings of historical/artistic interest