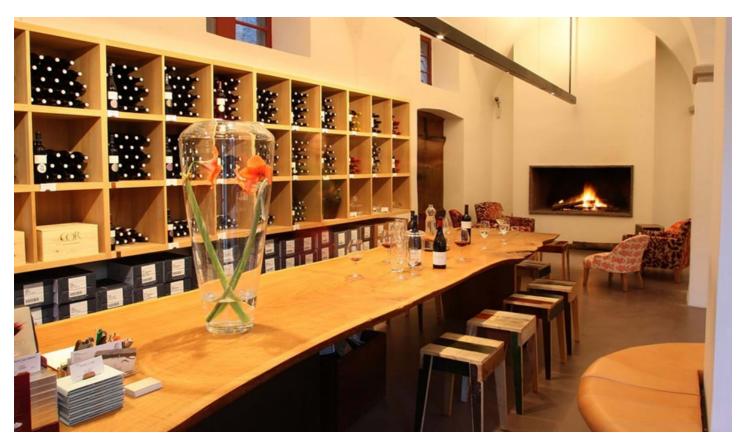

## Description

The Casòn Hirschprunn Estate is one of the Alois Lageder wineries and is located in Magrè, about 30 km from Bolzano. Hirschprunn was first mentioned in the historical record in 1363; the estate has pressed Hirschprunn wine from grapes grown in its own vineyard since the seventeenth century. The estate and its farm buildings took on their form over the course of this century—and have remained the same up right up until the present day. Alois Lageder acquired the manor house, which is steeped in history and protected as a monument, and its associated winery in 1991. The Alois Lageder estate also includes a number of other wineries and the Tòr Löwengang manor house, which has a large barrique cellar. The Vineria Paradeis wine tavern is part of Casòn Hirschprunn as well.