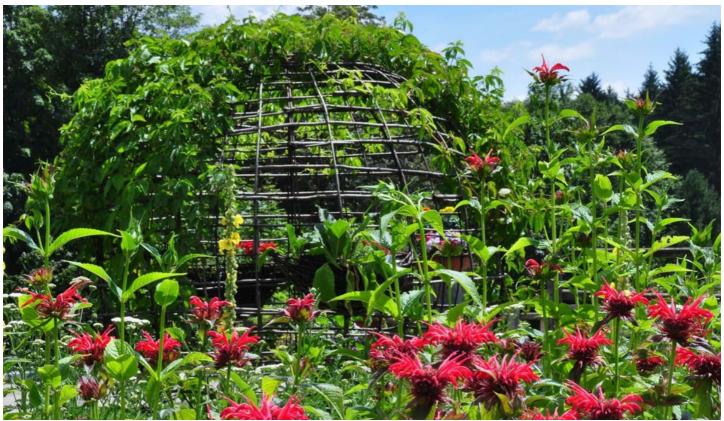

## Bergila Herb Garden

## Description

Bergila Herb Garden is located in Pfalzen (Falzes), about 5 km from Bruneck (Brunico). The company produces essential oils and other herbal products (following processes that have been passed down from generation to generation) and sells them on the premises. It is situated near Issing Lake, one of the last wetland biotopes in all of Alto Adige.