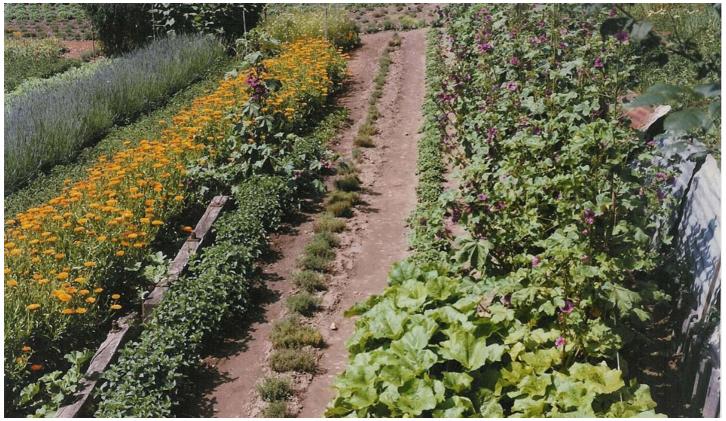

## Bergila Herb Garden

## Description

Bergila Herb Garden is located in Pfalzen (Falzes), about 5 km from Bruneck (Brunico). The company produces essential oils and other herbal products (following processes that have been passed down from generation to generation) and sells them on the premises. It is situated near Issing Lake, one of the last wetland biotopes in all of Alto Adige.