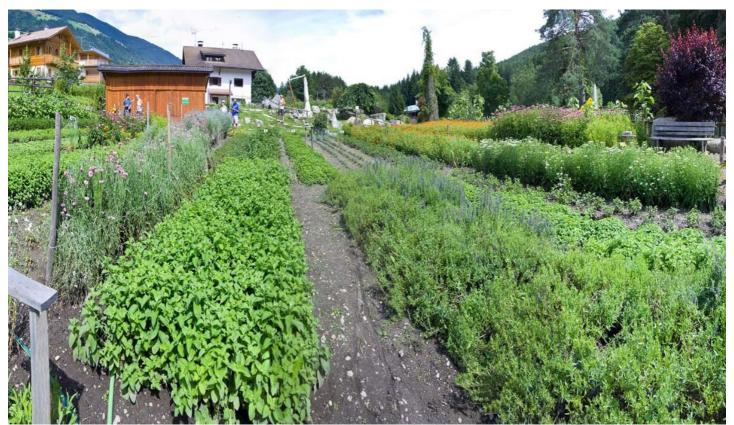

## Description

Bergila Herb Garden is located in Pfalzen (Falzes), about 5 km from Bruneck (Brunico). The company produces essential oils and other herbal products (following processes that have been passed down from generation to generation) and sells them on the premises. It is situated near Issing Lake, one of the last wetland biotopes in all of Alto Adige.

Categories: Parks, gardens, courtyards, Mountains, forests, plateau

Setting: rural

Topic: protected natural area

Water:

Electricity:

Elevator:

Parking:

Access for passenger cars, commercial vehicles