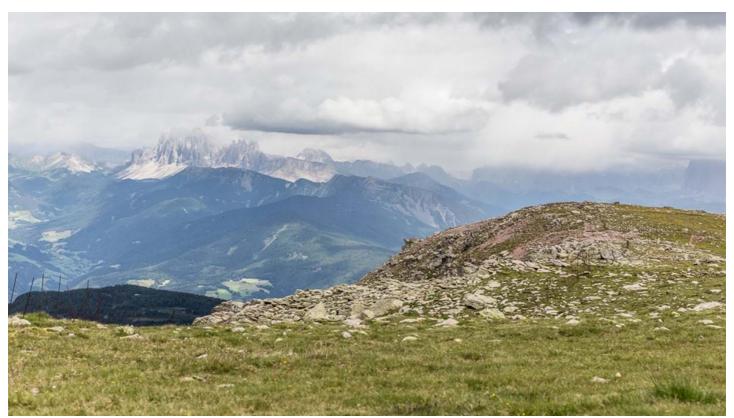

## Description

Alpe di Villandro is an extended high alpine pasture above the locality of Villandro. This alpine meadow is characterised by lush green meadows, moors, lakes and grass-covered hills. Numerous refuges are spread all over.