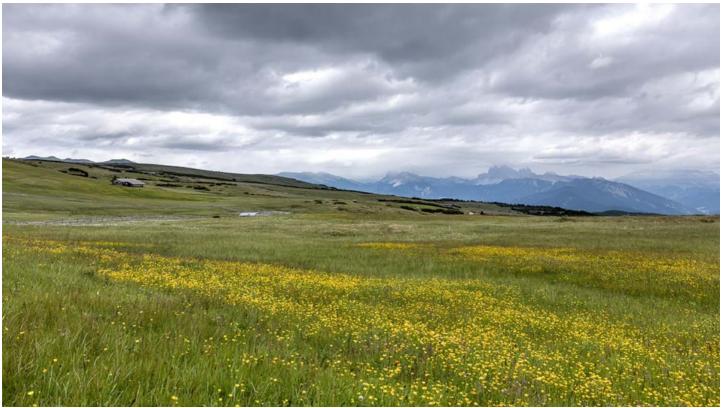

## Description

Alpe di Villandro is an extended high alpine pasture above the locality of Villandro. This alpine meadow is characterised by lush green meadows, moors, lakes and grass-covered hills. Numerous refuges are spread all over.