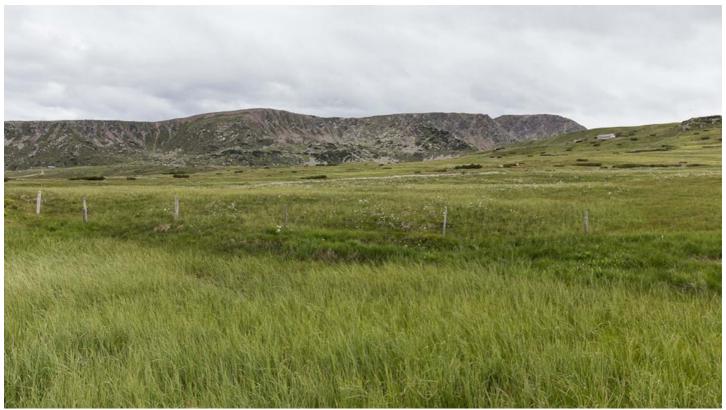

## Description

Alpe di Villandro is an extended high alpine pasture above the locality of Villandro. This alpine meadow is characterised by lush green meadows, moors, lakes and grass-covered hills. Numerous refuges are spread all over.