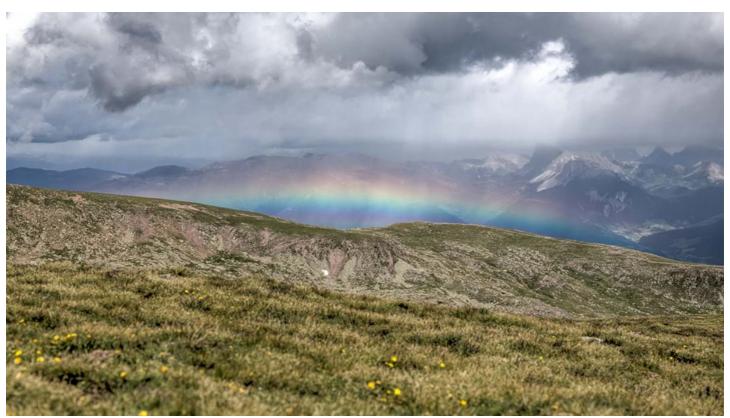

## Description

Alpe di Villandro is an extended high alpine pasture above the locality of Villandro. This alpine meadow is characterised by lush green meadows, moors, lakes and grass-covered hills. Numerous refuges are spread all over.