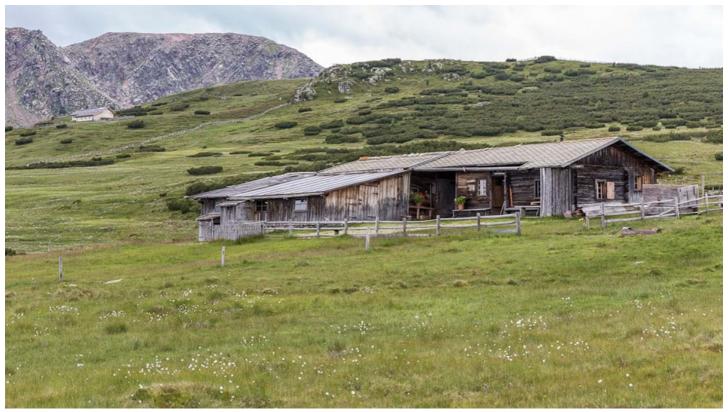

## Description

Alpe di Villandro is an extended high alpine pasture above the locality of Villandro. This alpine meadow is characterised by lush green meadows, moors, lakes and grass-covered hills. Numerous refuges are spread all over.