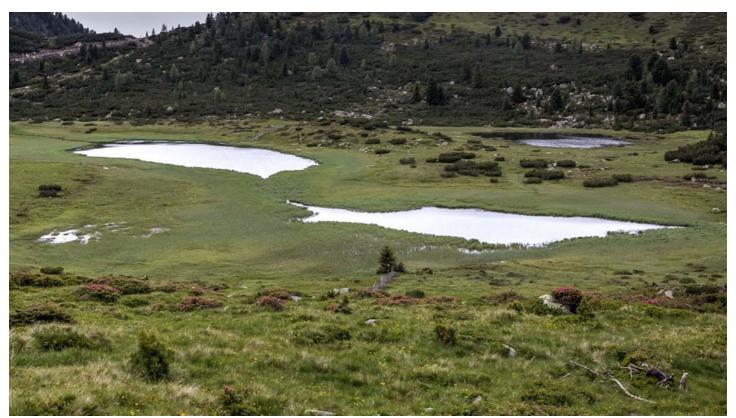

## Description

Alpe di Villandro is an extended high alpine pasture above the locality of Villandro. This alpine meadow is characterised by lush green meadows, moors, lakes and grass-covered hills. Numerous refuges are spread all over.