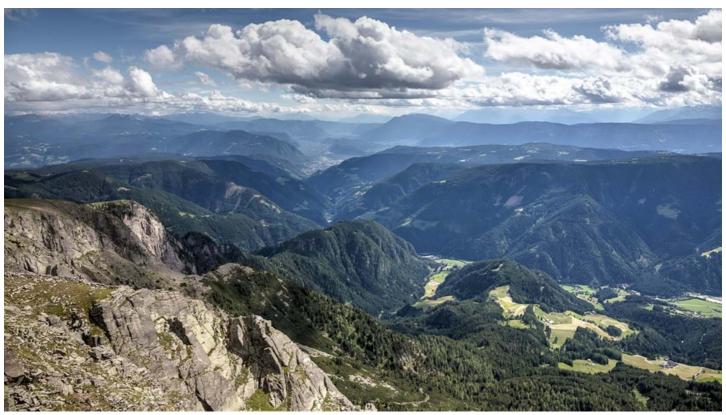

## Description

Alpe di Villandro is an extended high alpine pasture above the locality of Villandro. This alpine meadow is characterised by lush green meadows, moors, lakes and grass-covered hills. Numerous refuges are spread all over.