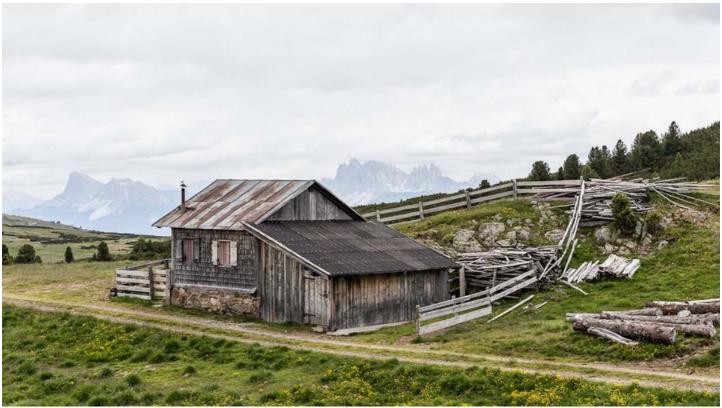

## Description

Alpe di Villandro is an extended high alpine pasture above the locality of Villandro. This alpine meadow is characterised by lush green meadows, moors, lakes and grass-covered hills. Numerous refuges are spread all over.

Categories: Alpine farms and huts

Setting: alpine, high mountain

Topic: idyllic

Water: X
Electricity: X
Elevator: X
Parking: V

Access for passenger cars, commercial vehicles

www.film.idm-suedtirol.com 1/9

© Photographer: Florian Wenter