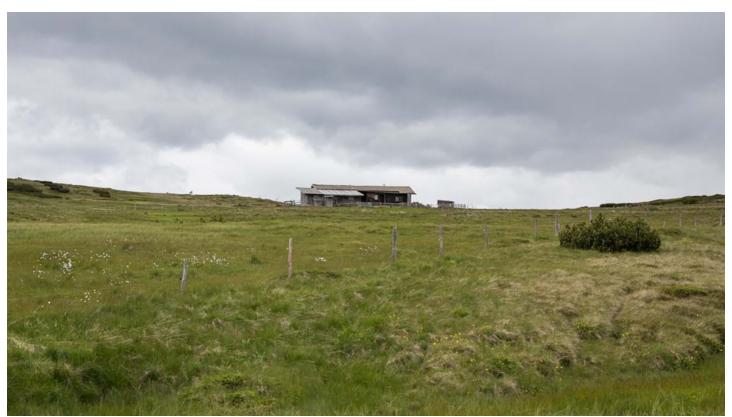

## Description

Alpe di Villandro is an extended high alpine pasture above the locality of Villandro. This alpine meadow is characterised by lush green meadows, moors, lakes and grass-covered hills. Numerous refuges are spread all over.