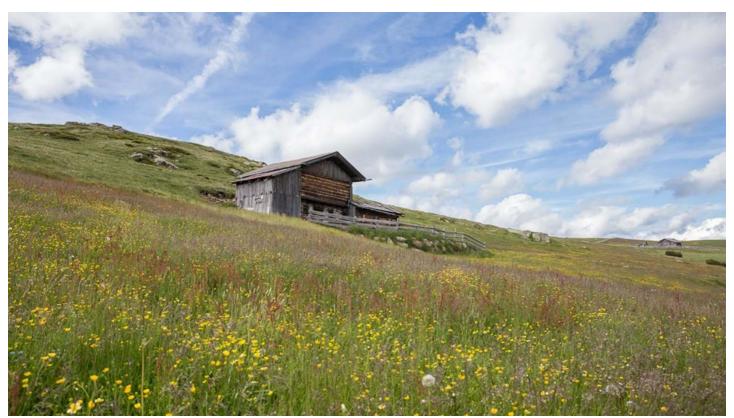

## Description

Alpe di Villandro is an extended high alpine pasture above the locality of Villandro. This alpine meadow is characterised by lush green meadows, moors, lakes and grass-covered hills. Numerous refuges are spread all over.

Categories: Alpine farms and huts

Setting: alpine, high mountain

Topic: idyllic

Water: X
Electricity: X
Elevator: X
Parking: V

Access for passenger cars, commercial vehicles

www.film.idm-suedtirol.com 1/9

© Photographer: Florian Wenter