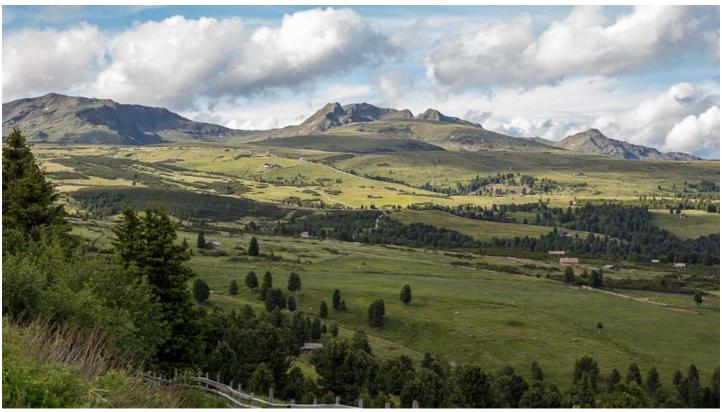

## Description

Alpe di Villandro is an extended high alpine pasture above the locality of Villandro. This alpine meadow is characterised by lush green meadows, moors, lakes and grass-covered hills. Numerous refuges are spread all over.