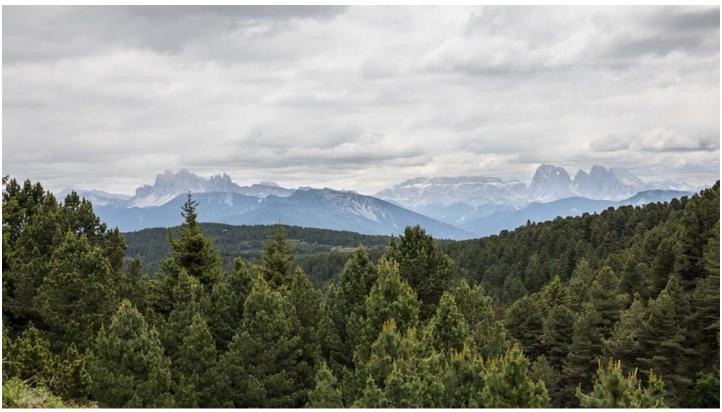

## Description

Alpe di Villandro is an extended high alpine pasture above the locality of Villandro. This alpine meadow is characterised by lush green meadows, moors, lakes and grass-covered hills. Numerous refuges are spread all over.