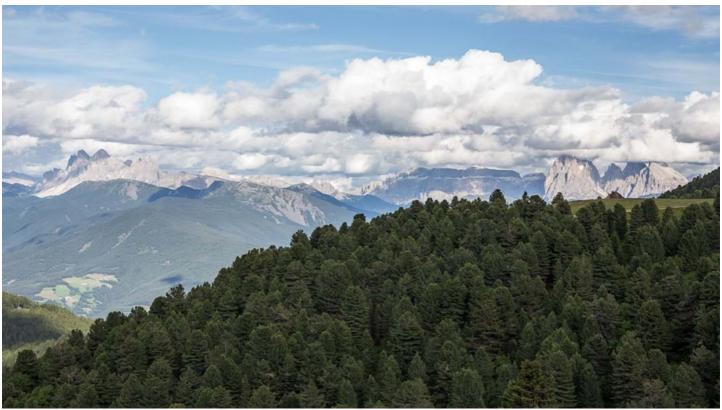

## Description

Alpe di Villandro is an extended high alpine pasture above the locality of Villandro. This alpine meadow is characterised by lush green meadows, moors, lakes and grass-covered hills. Numerous refuges are spread all over.