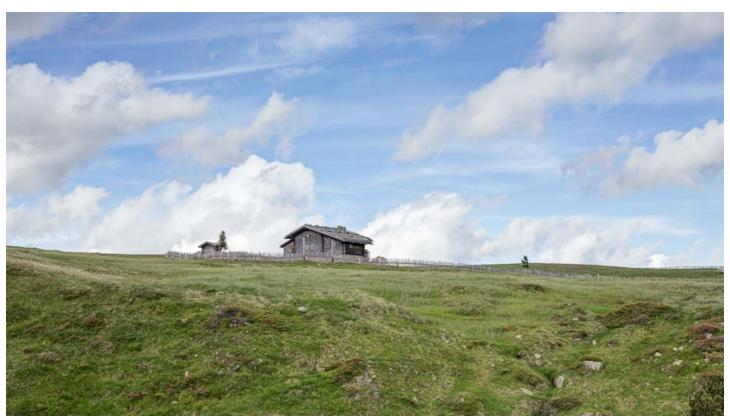

## Description

Alpe di Villandro is an extended high alpine pasture above the locality of Villandro. This alpine meadow is characterised by lush green meadows, moors, lakes and grass-covered hills. Numerous refuges are spread all over.