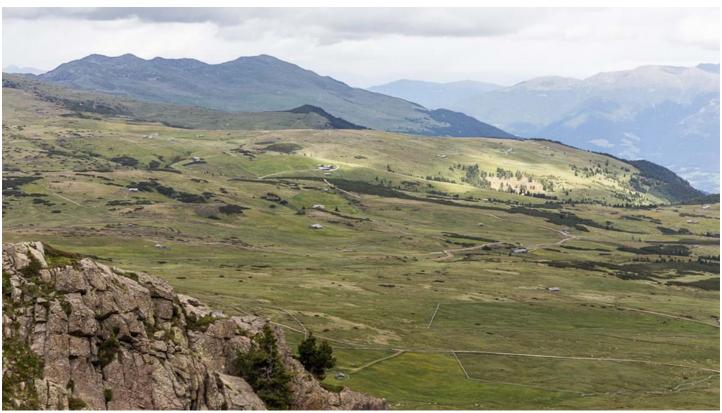

## Description

Alpe di Villandro is an extended high alpine pasture above the locality of Villandro. This alpine meadow is characterised by lush green meadows, moors, lakes and grass-covered hills. Numerous refuges are spread all over.